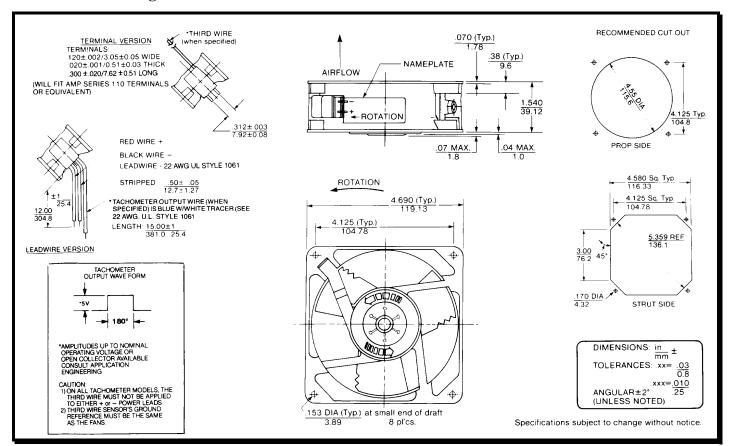

## **Mechanical Drawing:**

#### **Termination:**

12" Length, AWG 22, UL 1061

Red = Power (+)

Black = Return (-)

Blue/White = Tachometer (Output)