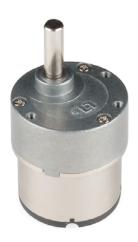

## Standard Gearmotor - 40 RPM (3-12V) ROB-12166

images are CC BY-NC-SA 3.0

3D Download: STL, IGES, STEP, Solidworks

**Description:** These standard gearmotors are incredibly tough and feature full metal gears to help you drive wheels, gears, or almost anything else that needs to turn. They have a gear ratio of 90:1 and operate up to 12 volts and deliver a stall torque of 103 oz-in. and a max speed of 40 RPM. Each standard gearmotor sports a 6mm diameter D-shaft.