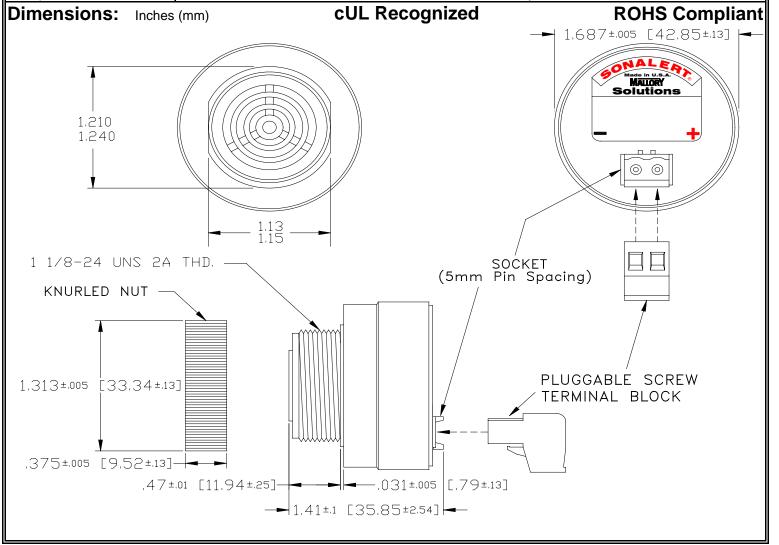

## MALLORY Mallory Sonalert Products,Inc. | Part #: SC | Sales Outline Drawing | Revision:

Part #: SCE048MD2SP1B

Specifications:

| - p                   |                                                                                            |
|-----------------------|--------------------------------------------------------------------------------------------|
| Sound Level Category  | Medium                                                                                     |
| Mode of Operation     | Slow Pulse @ 1 PPS                                                                         |
| Voltage Rating        | 28 to 48 VDC                                                                               |
| Frequency             | 2000 ± 500 Hz                                                                              |
| Loudness @ 2 FT       | 75 to 85 dB(A) Typ.                                                                        |
| Current Draw          | 40mA MAX                                                                                   |
| Housing Material      | 6/6 Nylon, Color: Black                                                                    |
| Storage Temperature   | -40° to +85° C                                                                             |
| Operating Temperature | -40° to +85° C                                                                             |
| Panel Mounting        | Recommended hole size is 1.25"(31.75mm). Thread front will fit standard 30mm(1.181") hole. |
| Knurled Nut           | Used to attach part to panel. The max recommended torque is 10 in-lbs.                     |
| Weight (Typical)      | 1.6 oz (45g)                                                                               |
| NEMA 3R,4X, & 12      | Approved with use of ACC03.                                                                |
| cUL Recognition       | Supply voltage shall employ Transient Voltage Surge Suppression.                           |
| Options               | Please contact factory.                                                                    |