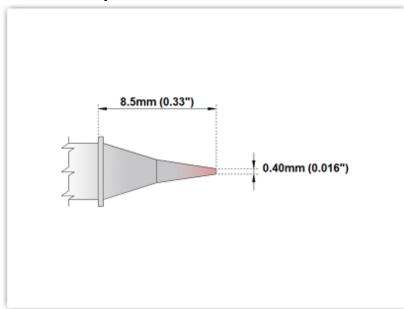

## EPM75CS152 Conical Sharp 0.4mm (0.016")

Tip Style: Conical Sharp
Tip Width: 0.40mm (0.016")
Tip Length: 8.50mm (0.33")

75 Type Cartridge<sup>1</sup>: 350°C - 398°C

RoHS Compliant<sup>2</sup> / Lead Free: YES