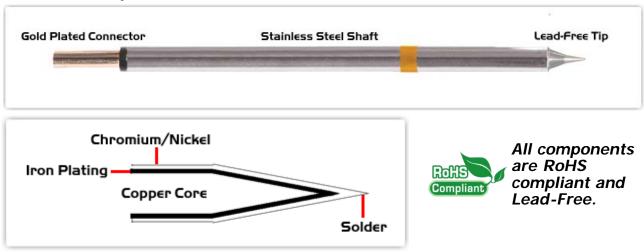

## **Material Composition**

<sup>1</sup> Easy Braid Co. tip cartridges will typically idle within a temperature range of +/-1.1°C. However, there is variation in idle temperature across tip geometries within an individual temperature series. Easy Braid Co. offers a wide variety of tip geometries from 0.25mm fine point tip to 5mm chisel. The length and geometry of a tip will have an influence on the tip idle temperature. To accurately measure idle temperature it will depend greatly on the measurement method, technique and equipment used. Two different methods or the use of alternative equipment will produce different test results.