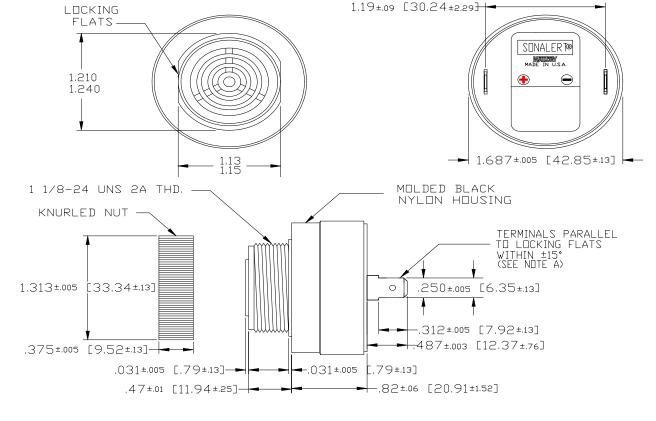

## MALLORY Mallory Sonalert Products, Inc. Sales Outline Drawing

Part #: SC628AN-BTR

Revision: **B** 

Specifications:

| Sound Level Category  | Loud                                                                                       |
|-----------------------|--------------------------------------------------------------------------------------------|
| Mode of Operation     | Continuous                                                                                 |
| Voltage Rating        | 6 to 28 VAC/DC                                                                             |
| Frequency             | 2900 ± 500 Hz                                                                              |
| Loudness @ 2 FT       | 88 to 101 dB(A) Typ.                                                                       |
| Loudness @ Min V      | 80 dB(A) @ 2 Feet and 7.5 Vac/dc                                                           |
| Loudness @ Max V      | 95 dB(A) @ 2 Feet and 28 Vac/dc                                                            |
| Current Draw          | 4-30 mA                                                                                    |
| Housing Material      | 6/6 Nylon, Color: Black                                                                    |
| Storage Temperature   | -40° to +85° C                                                                             |
| Operating Temperature | -30° to +65° C                                                                             |
| Panel Mounting        | Recommended hole size is 1.25"(31.75mm). Thread front will fit standard 30mm(1.181") hole. |
| Knurled Nut           | Used to attach part to panel. The max recommended torque is 10 in-lbs.                     |
| Weight (Typical)      | 1.6 oz (45g)                                                                               |
| NEMA 3R,4X, & 12      | Approved with use of ACC03.                                                                |
| Options               | Please contact factory.                                                                    |
|                       |                                                                                            |

Dimensions: Inches (mm)

## **ROHS Compliant**

MOUNTING: REMOVE BLACK PLASTIC NUT AND INSERT THREADED FRONT THROUGH 1.25"
HOLE PUNCHED IN PANEL, IF ORIENTATION IS NEEDED, NOTE LOCKING FLATS
ON DRAWING. SCREW NUT BACK ON. DO NOT OVERTIGHTEN.