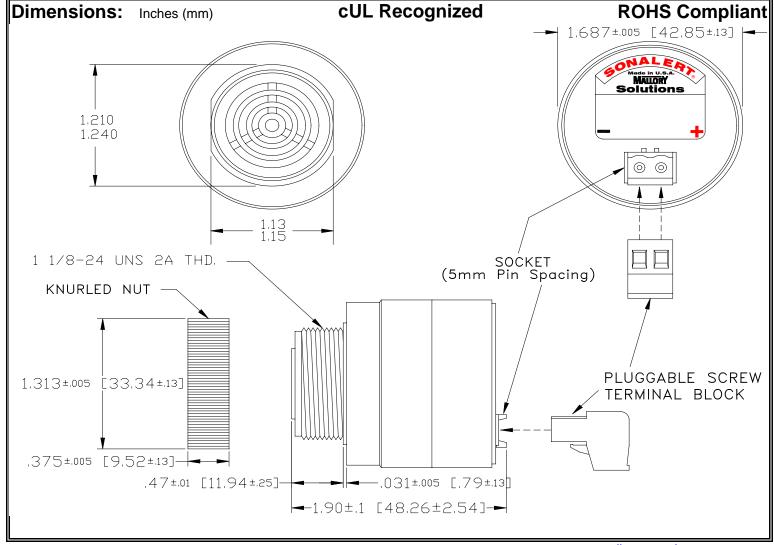

## MALLORY Mallory Sonalert Products,Inc. | Part #: SCE028XD2SP1B | Sales Outline Drawing | Revision: A

## Specifications:

| Sound Level Category  | Extra Loud                                                                                 |
|-----------------------|--------------------------------------------------------------------------------------------|
| Mode of Operation     | Slow Pulse @ 1 PPS                                                                         |
| Voltage Rating        | 16 to 28 VDC                                                                               |
| Frequency             | 2000 ± 500 Hz                                                                              |
| Loudness @ 2 FT       | 95 to 105 dB(A) Typ.                                                                       |
| Current Draw          | 40mA MAX                                                                                   |
| Housing Material      | 6/6 Nylon, Color: Black                                                                    |
| Storage Temperature   | -40° to +85° C                                                                             |
| Operating Temperature | -40° to +85° C                                                                             |
| Panel Mounting        | Recommended hole size is 1.25"(31.75mm). Thread front will fit standard 30mm(1.181") hole. |
| Knurled Nut           | Used to attach part to panel. The max recommended torque is 10 in-lbs.                     |
| Weight (Typical)      | 2.1 oz (60g)                                                                               |
| NEMA 3R,4X, & 12      | Approved with use of ACC03.                                                                |
| cUL Recognition       | cUL Recognized                                                                             |
| Options               | Please contact factory.                                                                    |