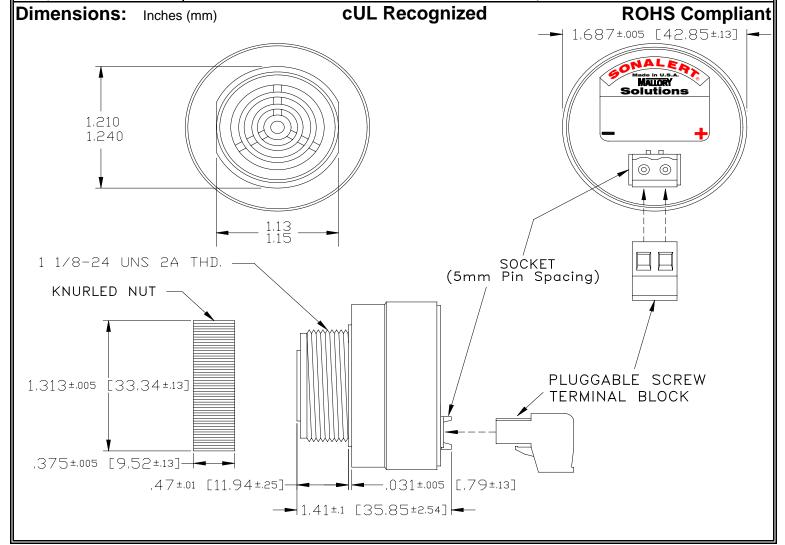

## MALLORY Mallory Sonalert Products,Inc. | Part #: SCE028SD3DP3B | Sales Outline Drawing | Revision: B

## Specifications:

| Sound Level Category  | Soft                                                                                       |
|-----------------------|--------------------------------------------------------------------------------------------|
| Mode of Operation     | Slow Double Pulse @ 0.5 PPS                                                                |
| Voltage Rating        | 16 to 28 VDC                                                                               |
| Frequency             | 2900 ± 500 Hz                                                                              |
| Loudness @ 2 FT       | 65 to 75 dB(A) Typ.                                                                        |
| Current Draw          | 40mA MAX                                                                                   |
| Housing Material      | 6/6 Nylon, Color: Black                                                                    |
| Storage Temperature   | -40° to +85° C                                                                             |
| Operating Temperature | -40° to +85° C                                                                             |
| Panel Mounting        | Recommended hole size is 1.25"(31.75mm). Thread front will fit standard 30mm(1.181") hole. |
| Knurled Nut           | Used to attach part to panel. The max recommended torque is 10 in-lbs.                     |
| Weight (Typical)      | 1.6 oz (45g)                                                                               |
| NEMA 3R,4X, & 12      | Approved with use of ACC03.                                                                |
| cUL Recognition       | cUL Recognized                                                                             |
| Options               | Please contact factory.                                                                    |