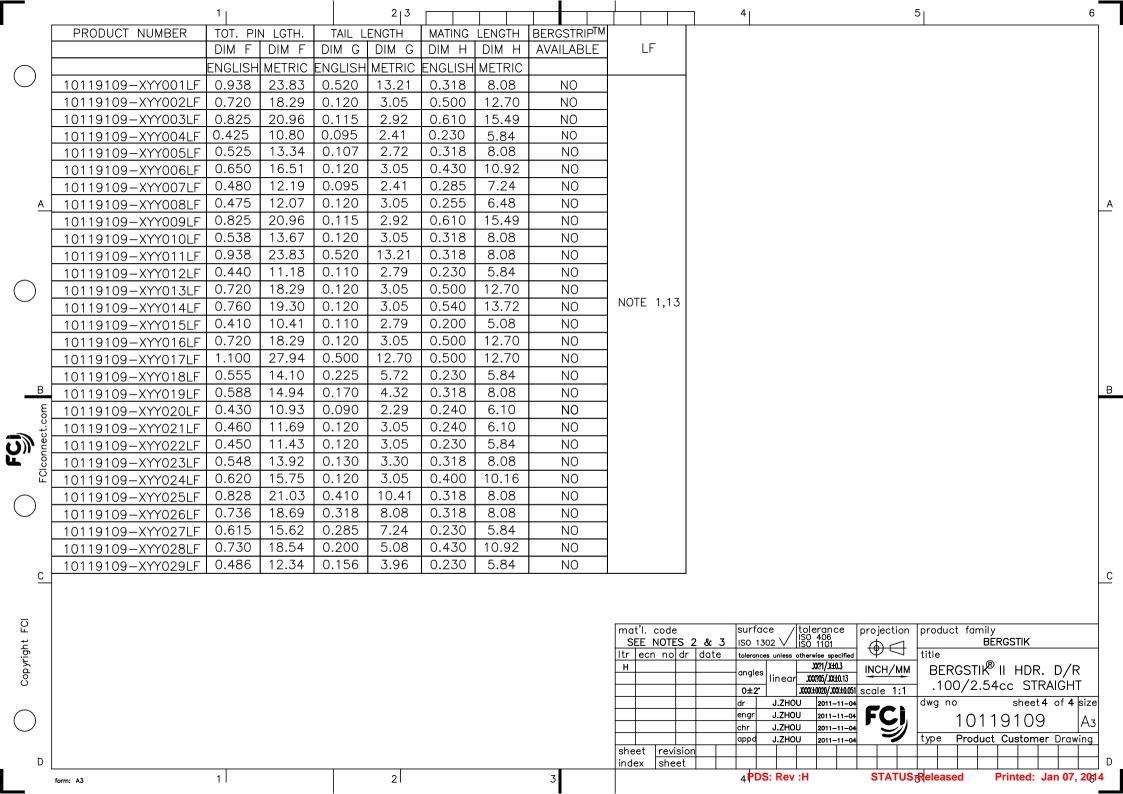

| PIN PLATING CODES:  XXXXXXXXX—1YY 30u"/0.76u MIN (SEE NOTE 14) OVER 50u"/1.27u MIN Ni  XXXXXXXXX—2YY 15u"/0.38u MIN (SEE NOTE 14) OVER 50u"/1.27u MIN Ni  XXXXXXXXX—3YY 50u"/1.27u MIN Au OVER 50u"/1.27u MIN Ni  XXXXXXXX—4YY 100u"/2.54u MIN Sn OVER 50u"/1.27u MIN Ni (SEE NOTE 15)  XXXXXXXXX—4YY 100u"/2.54u MIN Sn OVER 50u"/1.27u MIN Ni (SEE NOTE 15)  XXXXXXXXX—5YY 70 "/0.76 NIN PIN SN OVER 50u"/1.27u MIN Ni (SEE NOTE 15)  XXXXXXXXX—6YY 100u"/2.54u MIN Sn OVER 50u"/1.27u MIN Ni (SEE NOTE 15)  XXXXXXXXX—6YY 100u"/2.54u MIN Sn OVER 50u"/1.27u MIN Ni (SEE NOTE 15)  XXXXXXXXXX—6YY 100u"/2.54u MIN Sn OVER 50u"/1.27u MIN Ni (SEE NOTE 15)                                                                                                                                                                                                                                                                                                                                                                                                                                                                                                                                                                                                                                                                                                                                                                                                                                                                                                                                                                                                                                                                                                                                                                                                                                                                                                                                                                                                                                                                 | IL BOTH ENDS.                               |
|------------------------------------------------------------------------------------------------------------------------------------------------------------------------------------------------------------------------------------------------------------------------------------------------------------------------------------------------------------------------------------------------------------------------------------------------------------------------------------------------------------------------------------------------------------------------------------------------------------------------------------------------------------------------------------------------------------------------------------------------------------------------------------------------------------------------------------------------------------------------------------------------------------------------------------------------------------------------------------------------------------------------------------------------------------------------------------------------------------------------------------------------------------------------------------------------------------------------------------------------------------------------------------------------------------------------------------------------------------------------------------------------------------------------------------------------------------------------------------------------------------------------------------------------------------------------------------------------------------------------------------------------------------------------------------------------------------------------------------------------------------------------------------------------------------------------------------------------------------------------------------------------------------------------------------------------------------------------------------------------------------------------------------------------------------------------------------------------------------------------------|---------------------------------------------|
| XXXXXXXX—2YY 15u"/0.38u MIN (SEE NOTE 14) OVER 50u"/1.27u MIN NI  XXXXXXXXX—3YY 50u"/1.27u MIN Au OVER 50u"/1.27u MIN NI  XXXXXXXXX—4YY 100u"/2.54u MIN Sn OVER 50u"/1.27u MIN Ni (SEE NOTE 15)  XXXXXXXXX—4YY 100u"/2.54u MIN Sn OVER 50u"/1.27u MIN Ni (SEE NOTE 15)                                                                                                                                                                                                                                                                                                                                                                                                                                                                                                                                                                                                                                                                                                                                                                                                                                                                                                                                                                                                                                                                                                                                                                                                                                                                                                                                                                                                                                                                                                                                                                                                                                                                                                                                                                                                                                                       | IL BOTH ENDS.                               |
| XXXXXXXXX—3YY 50u"/1.27u MIN Au OVER 50u"/1.27u MIN Ni XXXXXXXX—4YY 100u"/2.54u MIN Sn OVER 50u"/1.27u MIN Ni (SEE NOTE 15)  5. TWO SIDES OF PIN TIPS NOT PLATED. TYPICA                                                                                                                                                                                                                                                                                                                                                                                                                                                                                                                                                                                                                                                                                                                                                                                                                                                                                                                                                                                                                                                                                                                                                                                                                                                                                                                                                                                                                                                                                                                                                                                                                                                                                                                                                                                                                                                                                                                                                     | IL BOTH ENDS.                               |
| XXXXXXXX—4YY 100u"/2.54u MIN Sn OVER 50u"/1.27u MIN Ni (SEE NOTE 15)                                                                                                                                                                                                                                                                                                                                                                                                                                                                                                                                                                                                                                                                                                                                                                                                                                                                                                                                                                                                                                                                                                                                                                                                                                                                                                                                                                                                                                                                                                                                                                                                                                                                                                                                                                                                                                                                                                                                                                                                                                                         |                                             |
|                                                                                                                                                                                                                                                                                                                                                                                                                                                                                                                                                                                                                                                                                                                                                                                                                                                                                                                                                                                                                                                                                                                                                                                                                                                                                                                                                                                                                                                                                                                                                                                                                                                                                                                                                                                                                                                                                                                                                                                                                                                                                                                              | UD FOT ION                                  |
| \(\sigma_0\sigma_0\sigma_0\sigma_0\sigma_0\sigma_0\sigma_0\sigma_0\sigma_0\sigma_0\sigma_0\sigma_0\sigma_0\sigma_0\sigma_0\sigma_0\sigma_0\sigma_0\sigma_0\sigma_0\sigma_0\sigma_0\sigma_0\sigma_0\sigma_0\sigma_0\sigma_0\sigma_0\sigma_0\sigma_0\sigma_0\sigma_0\sigma_0\sigma_0\sigma_0\sigma_0\sigma_0\sigma_0\sigma_0\sigma_0\sigma_0\sigma_0\sigma_0\sigma_0\sigma_0\sigma_0\sigma_0\sigma_0\sigma_0\sigma_0\sigma_0\sigma_0\sigma_0\sigma_0\sigma_0\sigma_0\sigma_0\sigma_0\sigma_0\sigma_0\sigma_0\sigma_0\sigma_0\sigma_0\sigma_0\sigma_0\sigma_0\sigma_0\sigma_0\sigma_0\sigma_0\sigma_0\sigma_0\sigma_0\sigma_0\sigma_0\sigma_0\sigma_0\sigma_0\sigma_0\sigma_0\sigma_0\sigma_0\sigma_0\sigma_0\sigma_0\sigma_0\sigma_0\sigma_0\sigma_0\sigma_0\sigma_0\sigma_0\sigma_0\sigma_0\sigma_0\sigma_0\sigma_0\sigma_0\sigma_0\sigma_0\sigma_0\sigma_0\sigma_0\sigma_0\sigma_0\sigma_0\sigma_0\sigma_0\sigma_0\sigma_0\sigma_0\sigma_0\sigma_0\sigma_0\sigma_0\sigma_0\sigma_0\sigma_0\sigma_0\sigma_0\sigma_0\sigma_0\sigma_0\sigma_0\sigma_0\sigma_0\sigma_0\sigma_0\sigma_0\sigma_0\sigma_0\sigma_0\sigma_0\sigma_0\sigma_0\sigma_0\sigma_0\sigma_0\sigma_0\sigma_0\sigma_0\sigma_0\sigma_0\sigma_0\sigma_0\sigma_0\sigma_0\sigma_0\sigma_0\sigma_0\sigma_0\sigma_0\sigma_0\sigma_0\sigma_0\sigma_0\sigma_0\sigma_0\sigma_0\sigma_0\sigma_0\sigma_0\sigma_0\sigma_0\sigma_0\sigma_0\sigma_0\sigma_0\sigma_0\sigma_0\sigma_0\sigma_0\sigma_0\sigma_0\sigma_0\sigma_0\sigma_0\sigma_0\sigma_0\sigma_0\sigma_0\sigma_0\sigma_0\sigma_0\sigma_0\sigma_0\sigma_0\sigma_0\sigma_0\sigma_0\sigma_0\sigma_0\sigma_0\sigma_0\sigma_0\sigma_0\sigma_0\sigma_0\sigma_0\sigma_0\sigma_0\sigma_0\sigma_0\sigma_0\sigma_0\sigma_0\sigma_0\sigma_0\sigma_0\sigma_0\sigma_0\sigma_0\sigma_0\sigma_0\sigma_0\sigma_0\sigma_0\sigma_0\sigma_0\sigma_0\sigma_0\sigma_0\sigma_0\sigma_0\sigma_0\sigma_0\sigma_0\sigma_0\sigma_0\sigma_0\sigma_0\sigma_0\sigma_0\sigma_0\sigma_0\sigma_0\sigma_0\sigma_0\sigma_0\sigma_0\sigma_0\sigma_0\sigma_0\sigma_0\sigma_0\sigma_0\sigma_0\sigma_0\sigma_0\sigma_0\sigma_0\sigma_0\sigma_0\sigma_0\s | DIRECTION.                                  |
| AAAAAAAA STI SOU /O./6U MIN AU OVER SOU /1.2/U MIN NI                                                                                                                                                                                                                                                                                                                                                                                                                                                                                                                                                                                                                                                                                                                                                                                                                                                                                                                                                                                                                                                                                                                                                                                                                                                                                                                                                                                                                                                                                                                                                                                                                                                                                                                                                                                                                                                                                                                                                                                                                                                                        |                                             |
| YYYYYYY - 77Y                                                                                                                                                                                                                                                                                                                                                                                                                                                                                                                                                                                                                                                                                                                                                                                                                                                                                                                                                                                                                                                                                                                                                                                                                                                                                                                                                                                                                                                                                                                                                                                                                                                                                                                                                                                                                                                                                                                                                                                                                                                                                                                |                                             |
| XXXXXXXX—8YY 30.1"/0.761, MIN. CYT. OVER. 50.1"/1.271, MIN. NI:                                                                                                                                                                                                                                                                                                                                                                                                                                                                                                                                                                                                                                                                                                                                                                                                                                                                                                                                                                                                                                                                                                                                                                                                                                                                                                                                                                                                                                                                                                                                                                                                                                                                                                                                                                                                                                                                                                                                                                                                                                                              |                                             |
| XXXXXXXXX-9YY 2u"/0.05u MIN Au OVER 50u"/1.27u MIN Ni (8.) ±.010/0.25 TOL APPLIES TO ALL "G" TAILS E INDICATED PARTS ON TABLE WHERE +.010/0                                                                                                                                                                                                                                                                                                                                                                                                                                                                                                                                                                                                                                                                                                                                                                                                                                                                                                                                                                                                                                                                                                                                                                                                                                                                                                                                                                                                                                                                                                                                                                                                                                                                                                                                                                                                                                                                                                                                                                                  |                                             |
| A APPLIES.                                                                                                                                                                                                                                                                                                                                                                                                                                                                                                                                                                                                                                                                                                                                                                                                                                                                                                                                                                                                                                                                                                                                                                                                                                                                                                                                                                                                                                                                                                                                                                                                                                                                                                                                                                                                                                                                                                                                                                                                                                                                                                                   | A                                           |
| (9.) NOTCH CONFIGURATION WILL VARY PER VEND                                                                                                                                                                                                                                                                                                                                                                                                                                                                                                                                                                                                                                                                                                                                                                                                                                                                                                                                                                                                                                                                                                                                                                                                                                                                                                                                                                                                                                                                                                                                                                                                                                                                                                                                                                                                                                                                                                                                                                                                                                                                                  | DR'S DISCRETION.                            |
| NOTES DERGSTRIP™ PART NUMBERS FOLLOWED BY BY A "B" ARE BULK PRICED.                                                                                                                                                                                                                                                                                                                                                                                                                                                                                                                                                                                                                                                                                                                                                                                                                                                                                                                                                                                                                                                                                                                                                                                                                                                                                                                                                                                                                                                                                                                                                                                                                                                                                                                                                                                                                                                                                                                                                                                                                                                          |                                             |
| 1) PART NUMBER OPTIONS: 11) TAIL LENGTH (DIM. G) TO BE ±.008/.0.20.                                                                                                                                                                                                                                                                                                                                                                                                                                                                                                                                                                                                                                                                                                                                                                                                                                                                                                                                                                                                                                                                                                                                                                                                                                                                                                                                                                                                                                                                                                                                                                                                                                                                                                                                                                                                                                                                                                                                                                                                                                                          |                                             |
| PIN PLATING CODES (SEE ABOVE)  12. POSITIONS PER ROW 37 TO 50 CAN BE PRO                                                                                                                                                                                                                                                                                                                                                                                                                                                                                                                                                                                                                                                                                                                                                                                                                                                                                                                                                                                                                                                                                                                                                                                                                                                                                                                                                                                                                                                                                                                                                                                                                                                                                                                                                                                                                                                                                                                                                                                                                                                     | DUCED,                                      |
| NUMBER OF POSITIONS : BUT FLATNESS AND CURVATURE MAY NOT BE                                                                                                                                                                                                                                                                                                                                                                                                                                                                                                                                                                                                                                                                                                                                                                                                                                                                                                                                                                                                                                                                                                                                                                                                                                                                                                                                                                                                                                                                                                                                                                                                                                                                                                                                                                                                                                                                                                                                                                                                                                                                  | ·                                           |
| EVEN NUMBER OF POSITIONS FROM 2 (2X1) THROUGH 72 (2X36).  HELD AS CLOSE AS 36 POSITIONS.  -X00H INDICATES BERGSTRIP™ PRODUCT. SEE PAGE 3                                                                                                                                                                                                                                                                                                                                                                                                                                                                                                                                                                                                                                                                                                                                                                                                                                                                                                                                                                                                                                                                                                                                                                                                                                                                                                                                                                                                                                                                                                                                                                                                                                                                                                                                                                                                                                                                                                                                                                                     |                                             |
| FOR SPECIAL GEOMETRY OF THIS CONTINUOUS STRIP PRODUCT.  AUTOMATED REELS WILL CONTAIN 45,000 PINS.  FOR SPECIAL GEOMETRY OF THIS CONTINUOUS STRIP PRODUCT.  COUNTRY REGULATION AS DESCRIBED IN GS-                                                                                                                                                                                                                                                                                                                                                                                                                                                                                                                                                                                                                                                                                                                                                                                                                                                                                                                                                                                                                                                                                                                                                                                                                                                                                                                                                                                                                                                                                                                                                                                                                                                                                                                                                                                                                                                                                                                            |                                             |
| SEE SPECIFIC PART NUMBERS FOR AVAILABILITY.  (4) PLATING OPTIONS:                                                                                                                                                                                                                                                                                                                                                                                                                                                                                                                                                                                                                                                                                                                                                                                                                                                                                                                                                                                                                                                                                                                                                                                                                                                                                                                                                                                                                                                                                                                                                                                                                                                                                                                                                                                                                                                                                                                                                                                                                                                            | ANUFACTURER'S ARTION                        |
| PACKAGING:  MAY BE EITHER GOLD OR GXT PLATED AT MA  B  (E) "THIS PROPRIET HAS 1009 TIM PLATED IN THE                                                                                                                                                                                                                                                                                                                                                                                                                                                                                                                                                                                                                                                                                                                                                                                                                                                                                                                                                                                                                                                                                                                                                                                                                                                                                                                                                                                                                                                                                                                                                                                                                                                                                                                                                                                                                                                                                                                                                                                                                         | م ا                                         |
| PACKAGED IN POLY BAGS.  EIGHT DIGIT PART NUMBERS FOLLOWED BY A "T" ARE PACKAGED  PACKAGED IN POLY BAGS.  HAS NOT BEEN TESTED FOR WHISKER GROWT                                                                                                                                                                                                                                                                                                                                                                                                                                                                                                                                                                                                                                                                                                                                                                                                                                                                                                                                                                                                                                                                                                                                                                                                                                                                                                                                                                                                                                                                                                                                                                                                                                                                                                                                                                                                                                                                                                                                                                               | IE INTERFACE AND                            |
| Ö. IN TUBES. SEE SPECIFIC PART NUMBERS FOR AVAILABILITY. ENVIRONMENTS."                                                                                                                                                                                                                                                                                                                                                                                                                                                                                                                                                                                                                                                                                                                                                                                                                                                                                                                                                                                                                                                                                                                                                                                                                                                                                                                                                                                                                                                                                                                                                                                                                                                                                                                                                                                                                                                                                                                                                                                                                                                      |                                             |
| EIGHT DIGIT PART NUMBERS FOLLOWED BY A "G" ARE PACKAGED IN GPAX FOR IBM ONLY. SEE SPECIFIC PART NUMBERS FOR AVAILABILITY.  (16) THE OAL DON'T EXCEED 34.5mm                                                                                                                                                                                                                                                                                                                                                                                                                                                                                                                                                                                                                                                                                                                                                                                                                                                                                                                                                                                                                                                                                                                                                                                                                                                                                                                                                                                                                                                                                                                                                                                                                                                                                                                                                                                                                                                                                                                                                                  |                                             |
| PART NUMBERS FOLLOWED BY A "C" ARE PACKAGED IN TUBES  WITH A PICKUP CAP APPLIED.  (17) INCREMENTS BY 0.1mm IN LENGTHS ON                                                                                                                                                                                                                                                                                                                                                                                                                                                                                                                                                                                                                                                                                                                                                                                                                                                                                                                                                                                                                                                                                                                                                                                                                                                                                                                                                                                                                                                                                                                                                                                                                                                                                                                                                                                                                                                                                                                                                                                                     | LY                                          |
| L LEAD EDEE:                                                                                                                                                                                                                                                                                                                                                                                                                                                                                                                                                                                                                                                                                                                                                                                                                                                                                                                                                                                                                                                                                                                                                                                                                                                                                                                                                                                                                                                                                                                                                                                                                                                                                                                                                                                                                                                                                                                                                                                                                                                                                                                 |                                             |
| ADD "HLF" SUFFIX AT THE END OF PART NUMBER FOR LEAD FREE                                                                                                                                                                                                                                                                                                                                                                                                                                                                                                                                                                                                                                                                                                                                                                                                                                                                                                                                                                                                                                                                                                                                                                                                                                                                                                                                                                                                                                                                                                                                                                                                                                                                                                                                                                                                                                                                                                                                                                                                                                                                     | SE CONTACT PRODUCT MANAGER FOR AVAILABILITY |
| OPTION.  (19) TO DETERMINE DIMENSIONS:  N=NUMBER OF POSITION PER ROW                                                                                                                                                                                                                                                                                                                                                                                                                                                                                                                                                                                                                                                                                                                                                                                                                                                                                                                                                                                                                                                                                                                                                                                                                                                                                                                                                                                                                                                                                                                                                                                                                                                                                                                                                                                                                                                                                                                                                                                                                                                         |                                             |
| (2.) BODY MATERIAL:                                                                                                                                                                                                                                                                                                                                                                                                                                                                                                                                                                                                                                                                                                                                                                                                                                                                                                                                                                                                                                                                                                                                                                                                                                                                                                                                                                                                                                                                                                                                                                                                                                                                                                                                                                                                                                                                                                                                                                                                                                                                                                          |                                             |
| HIGH TEMPERATURE MATERIAL:  BODY MATERIAL: MANUFACTURER'S OPTION OF NYLON, PCT GLASS FIBER  20. PRODUCT SPECIFICATION BUS-12-050.                                                                                                                                                                                                                                                                                                                                                                                                                                                                                                                                                                                                                                                                                                                                                                                                                                                                                                                                                                                                                                                                                                                                                                                                                                                                                                                                                                                                                                                                                                                                                                                                                                                                                                                                                                                                                                                                                                                                                                                            |                                             |
| C REINFORCED OR MINERAL FILLED LCP FLAME RETARDENT PER UL-94V-0.  COLOR: BLACK                                                                                                                                                                                                                                                                                                                                                                                                                                                                                                                                                                                                                                                                                                                                                                                                                                                                                                                                                                                                                                                                                                                                                                                                                                                                                                                                                                                                                                                                                                                                                                                                                                                                                                                                                                                                                                                                                                                                                                                                                                               | c                                           |
| BERGSTRIP PRODUCED WITH HIGH TEMPERATURE LCP                                                                                                                                                                                                                                                                                                                                                                                                                                                                                                                                                                                                                                                                                                                                                                                                                                                                                                                                                                                                                                                                                                                                                                                                                                                                                                                                                                                                                                                                                                                                                                                                                                                                                                                                                                                                                                                                                                                                                                                                                                                                                 |                                             |
| THERMOPLASTIC, FLAME RETARDENT PER UL-94V-0. COLOR: BLACK                                                                                                                                                                                                                                                                                                                                                                                                                                                                                                                                                                                                                                                                                                                                                                                                                                                                                                                                                                                                                                                                                                                                                                                                                                                                                                                                                                                                                                                                                                                                                                                                                                                                                                                                                                                                                                                                                                                                                                                                                                                                    |                                             |
| PART NUMBERS WITH "H" AND WITHOUT SUFFIX WILL WITHSTAND EXPOSURE TO 260° C PEAK TEMPERATURE FOR 20 SECONDS IN  SEE NOTES 2 & 3 ISO 1302 V ISO SEE NOTES 2 & 3 ISO 1302 V ISO                                                                                                                                                                                                                                                                                                                                                                                                                                                                                                                                                                                                                                                                                                                                                                                                                                                                                                                                                                                                                                                                                                                                                                                                                                                                                                                                                                                                                                                                                                                                                                                                                                                                                                                                                                                                                                                                                                                                                 | erance projection product family            |
| TO 260° C PEAK TEMPERATURE FOR 20 SECONDS IN WAVE SOLDER, INFRA-RED OR VAPOR PHASE SOLDER PROCESS.  SEE NOTES 2 & 3 ISO 1302 V ISO Itr ecn no dr date tolerances unless othe H angles linear 1                                                                                                                                                                                                                                                                                                                                                                                                                                                                                                                                                                                                                                                                                                                                                                                                                                                                                                                                                                                                                                                                                                                                                                                                                                                                                                                                                                                                                                                                                                                                                                                                                                                                                                                                                                                                                                                                                                                               |                                             |
| H angles I angles                                                                                                                                                                                                                                                                                                                                                                                                                                                                                                                                                                                                                                                                                                                                                                                                                                                                                                                                                                                                                                                                                                                                                                                                                                                                                                                                                                                                                                                                                                                                                                                                                                                                                                                                                                                                                                                                                                                                                                                                                                                                                                            | XX±01/X±0.3 INCH/MM BERGSTIK® II HDR D/R    |
|                                                                                                                                                                                                                                                                                                                                                                                                                                                                                                                                                                                                                                                                                                                                                                                                                                                                                                                                                                                                                                                                                                                                                                                                                                                                                                                                                                                                                                                                                                                                                                                                                                                                                                                                                                                                                                                                                                                                                                                                                                                                                                                              | 004006/0040.03                              |
| dr J.ZHOU                                                                                                                                                                                                                                                                                                                                                                                                                                                                                                                                                                                                                                                                                                                                                                                                                                                                                                                                                                                                                                                                                                                                                                                                                                                                                                                                                                                                                                                                                                                                                                                                                                                                                                                                                                                                                                                                                                                                                                                                                                                                                                                    | 2011-11-04 dwg no sheet 2 of 4 size         |
| engr   J.ZHOU   chr   J.ZHOU                                                                                                                                                                                                                                                                                                                                                                                                                                                                                                                                                                                                                                                                                                                                                                                                                                                                                                                                                                                                                                                                                                                                                                                                                                                                                                                                                                                                                                                                                                                                                                                                                                                                                                                                                                                                                                                                                                                                                                                                                                                                                                 | 2011-11-04 <b>FS</b> 10119109 A3            |
| appd J.ZHOU                                                                                                                                                                                                                                                                                                                                                                                                                                                                                                                                                                                                                                                                                                                                                                                                                                                                                                                                                                                                                                                                                                                                                                                                                                                                                                                                                                                                                                                                                                                                                                                                                                                                                                                                                                                                                                                                                                                                                                                                                                                                                                                  | 2011-11-04 type Product Customer Drawing    |
| D   sheet   revision                                                                                                                                                                                                                                                                                                                                                                                                                                                                                                                                                                                                                                                                                                                                                                                                                                                                                                                                                                                                                                                                                                                                                                                                                                                                                                                                                                                                                                                                                                                                                                                                                                                                                                                                                                                                                                                                                                                                                                                                                                                                                                         | D                                           |
| form: A3 1 2 3 4 PDS: Rev :H                                                                                                                                                                                                                                                                                                                                                                                                                                                                                                                                                                                                                                                                                                                                                                                                                                                                                                                                                                                                                                                                                                                                                                                                                                                                                                                                                                                                                                                                                                                                                                                                                                                                                                                                                                                                                                                                                                                                                                                                                                                                                                 | STATUS Released Printed: Jan 07, 2014       |