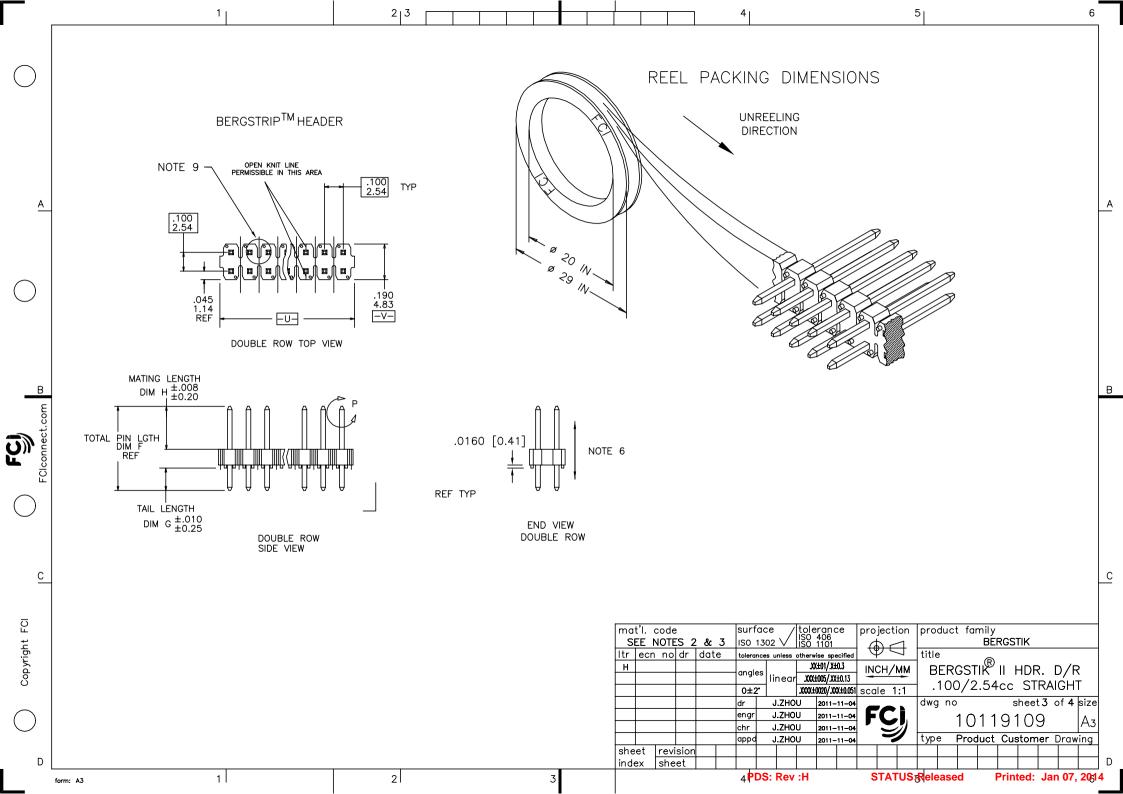

| PIN PLATING CODES:  XXXXXXXXX—1YY 30u"/0.76u MIN (SEE NOTE 14) OVER 50u"/1.27u MIN Ni  XXXXXXXXX—2YY 15u"/0.38u MIN (SEE NOTE 14) OVER 50u"/1.27u MIN Ni  XXXXXXXXX—3YY 50u"/1.27u MIN Au OVER 50u"/1.27u MIN Ni  XXXXXXXX—4YY 100u"/2.54u MIN Sn OVER 50u"/1.27u MIN Ni (SEE NOTE 15)  XXXXXXXXX—4YY 100u"/2.54u MIN Sn OVER 50u"/1.27u MIN Ni (SEE NOTE 15)  XXXXXXXXX—5YY 70 "/0.76 NIN PIN SN OVER 50u"/1.27u MIN Ni (SEE NOTE 15)  XXXXXXXXX—6YY 100u"/2.54u MIN Sn OVER 50u"/1.27u MIN Ni (SEE NOTE 15)  XXXXXXXXX—6YY 100u"/2.54u MIN Sn OVER 50u"/1.27u MIN Ni (SEE NOTE 15)  XXXXXXXXXX—6YY 100u"/2.54u MIN Sn OVER 50u"/1.27u MIN Ni (SEE NOTE 15)                                                                                                                                                                                                                                                                                                                                                                                                                                                                                                                                                                                                                                                                                                                                                                                                                                                                                                                                                                                                                                                                                                                                                                                                                                                                                                                                                                                                                                                                 | IL BOTH ENDS.                               |
|------------------------------------------------------------------------------------------------------------------------------------------------------------------------------------------------------------------------------------------------------------------------------------------------------------------------------------------------------------------------------------------------------------------------------------------------------------------------------------------------------------------------------------------------------------------------------------------------------------------------------------------------------------------------------------------------------------------------------------------------------------------------------------------------------------------------------------------------------------------------------------------------------------------------------------------------------------------------------------------------------------------------------------------------------------------------------------------------------------------------------------------------------------------------------------------------------------------------------------------------------------------------------------------------------------------------------------------------------------------------------------------------------------------------------------------------------------------------------------------------------------------------------------------------------------------------------------------------------------------------------------------------------------------------------------------------------------------------------------------------------------------------------------------------------------------------------------------------------------------------------------------------------------------------------------------------------------------------------------------------------------------------------------------------------------------------------------------------------------------------------|---------------------------------------------|
| XXXXXXXX—2YY 15u"/0.38u MIN (SEE NOTE 14) OVER 50u"/1.27u MIN NI  XXXXXXXXX—3YY 50u"/1.27u MIN Au OVER 50u"/1.27u MIN NI  XXXXXXXXX—4YY 100u"/2.54u MIN Sn OVER 50u"/1.27u MIN Ni (SEE NOTE 15)  XXXXXXXXX—4YY 100u"/2.54u MIN Sn OVER 50u"/1.27u MIN Ni (SEE NOTE 15)                                                                                                                                                                                                                                                                                                                                                                                                                                                                                                                                                                                                                                                                                                                                                                                                                                                                                                                                                                                                                                                                                                                                                                                                                                                                                                                                                                                                                                                                                                                                                                                                                                                                                                                                                                                                                                                       | IL BOTH ENDS.                               |
| XXXXXXXXX—3YY 50u"/1.27u MIN Au OVER 50u"/1.27u MIN Ni XXXXXXXX—4YY 100u"/2.54u MIN Sn OVER 50u"/1.27u MIN Ni (SEE NOTE 15)  5. TWO SIDES OF PIN TIPS NOT PLATED. TYPICA                                                                                                                                                                                                                                                                                                                                                                                                                                                                                                                                                                                                                                                                                                                                                                                                                                                                                                                                                                                                                                                                                                                                                                                                                                                                                                                                                                                                                                                                                                                                                                                                                                                                                                                                                                                                                                                                                                                                                     | IL BOTH ENDS.                               |
| XXXXXXXX—4YY 100u"/2.54u MIN Sn OVER 50u"/1.27u MIN Ni (SEE NOTE 15)                                                                                                                                                                                                                                                                                                                                                                                                                                                                                                                                                                                                                                                                                                                                                                                                                                                                                                                                                                                                                                                                                                                                                                                                                                                                                                                                                                                                                                                                                                                                                                                                                                                                                                                                                                                                                                                                                                                                                                                                                                                         |                                             |
|                                                                                                                                                                                                                                                                                                                                                                                                                                                                                                                                                                                                                                                                                                                                                                                                                                                                                                                                                                                                                                                                                                                                                                                                                                                                                                                                                                                                                                                                                                                                                                                                                                                                                                                                                                                                                                                                                                                                                                                                                                                                                                                              | UD FOT ION                                  |
| \(\sigma_0\sigma_0\sigma_0\sigma_0\sigma_0\sigma_0\sigma_0\sigma_0\sigma_0\sigma_0\sigma_0\sigma_0\sigma_0\sigma_0\sigma_0\sigma_0\sigma_0\sigma_0\sigma_0\sigma_0\sigma_0\sigma_0\sigma_0\sigma_0\sigma_0\sigma_0\sigma_0\sigma_0\sigma_0\sigma_0\sigma_0\sigma_0\sigma_0\sigma_0\sigma_0\sigma_0\sigma_0\sigma_0\sigma_0\sigma_0\sigma_0\sigma_0\sigma_0\sigma_0\sigma_0\sigma_0\sigma_0\sigma_0\sigma_0\sigma_0\sigma_0\sigma_0\sigma_0\sigma_0\sigma_0\sigma_0\sigma_0\sigma_0\sigma_0\sigma_0\sigma_0\sigma_0\sigma_0\sigma_0\sigma_0\sigma_0\sigma_0\sigma_0\sigma_0\sigma_0\sigma_0\sigma_0\sigma_0\sigma_0\sigma_0\sigma_0\sigma_0\sigma_0\sigma_0\sigma_0\sigma_0\sigma_0\sigma_0\sigma_0\sigma_0\sigma_0\sigma_0\sigma_0\sigma_0\sigma_0\sigma_0\sigma_0\sigma_0\sigma_0\sigma_0\sigma_0\sigma_0\sigma_0\sigma_0\sigma_0\sigma_0\sigma_0\sigma_0\sigma_0\sigma_0\sigma_0\sigma_0\sigma_0\sigma_0\sigma_0\sigma_0\sigma_0\sigma_0\sigma_0\sigma_0\sigma_0\sigma_0\sigma_0\sigma_0\sigma_0\sigma_0\sigma_0\sigma_0\sigma_0\sigma_0\sigma_0\sigma_0\sigma_0\sigma_0\sigma_0\sigma_0\sigma_0\sigma_0\sigma_0\sigma_0\sigma_0\sigma_0\sigma_0\sigma_0\sigma_0\sigma_0\sigma_0\sigma_0\sigma_0\sigma_0\sigma_0\sigma_0\sigma_0\sigma_0\sigma_0\sigma_0\sigma_0\sigma_0\sigma_0\sigma_0\sigma_0\sigma_0\sigma_0\sigma_0\sigma_0\sigma_0\sigma_0\sigma_0\sigma_0\sigma_0\sigma_0\sigma_0\sigma_0\sigma_0\sigma_0\sigma_0\sigma_0\sigma_0\sigma_0\sigma_0\sigma_0\sigma_0\sigma_0\sigma_0\sigma_0\sigma_0\sigma_0\sigma_0\sigma_0\sigma_0\sigma_0\sigma_0\sigma_0\sigma_0\sigma_0\sigma_0\sigma_0\sigma_0\sigma_0\sigma_0\sigma_0\sigma_0\sigma_0\sigma_0\sigma_0\sigma_0\sigma_0\sigma_0\sigma_0\sigma_0\sigma_0\sigma_0\sigma_0\sigma_0\sigma_0\sigma_0\sigma_0\sigma_0\sigma_0\sigma_0\sigma_0\sigma_0\sigma_0\sigma_0\sigma_0\sigma_0\sigma_0\sigma_0\sigma_0\sigma_0\sigma_0\sigma_0\sigma_0\sigma_0\sigma_0\sigma_0\sigma_0\sigma_0\sigma_0\sigma_0\sigma_0\sigma_0\sigma_0\sigma_0\sigma_0\sigma_0\sigma_0\sigma_0\sigma_0\sigma_0\sigma_0\sigma_0\sigma_0\sigma_0\sigma_0\sigma_0\sigma_0\sigma_0\sigma_0\sigma_0\s | DIRECTION.                                  |
| AAAAAAAA STI SOU /O./6U MIN AU OVER SOU /1.2/U MIN NI                                                                                                                                                                                                                                                                                                                                                                                                                                                                                                                                                                                                                                                                                                                                                                                                                                                                                                                                                                                                                                                                                                                                                                                                                                                                                                                                                                                                                                                                                                                                                                                                                                                                                                                                                                                                                                                                                                                                                                                                                                                                        |                                             |
| YYYYYYY - 77Y                                                                                                                                                                                                                                                                                                                                                                                                                                                                                                                                                                                                                                                                                                                                                                                                                                                                                                                                                                                                                                                                                                                                                                                                                                                                                                                                                                                                                                                                                                                                                                                                                                                                                                                                                                                                                                                                                                                                                                                                                                                                                                                |                                             |
| XXXXXXXX—8YY 30.1"/0.761, MIN. CYT. OVER. 50.1"/1.271, MIN. NI:                                                                                                                                                                                                                                                                                                                                                                                                                                                                                                                                                                                                                                                                                                                                                                                                                                                                                                                                                                                                                                                                                                                                                                                                                                                                                                                                                                                                                                                                                                                                                                                                                                                                                                                                                                                                                                                                                                                                                                                                                                                              |                                             |
| XXXXXXXXX-9YY 2u"/0.05u MIN Au OVER 50u"/1.27u MIN Ni (8.) ±.010/0.25 TOL APPLIES TO ALL "G" TAILS E INDICATED PARTS ON TABLE WHERE +.010/0                                                                                                                                                                                                                                                                                                                                                                                                                                                                                                                                                                                                                                                                                                                                                                                                                                                                                                                                                                                                                                                                                                                                                                                                                                                                                                                                                                                                                                                                                                                                                                                                                                                                                                                                                                                                                                                                                                                                                                                  |                                             |
| A APPLIES.                                                                                                                                                                                                                                                                                                                                                                                                                                                                                                                                                                                                                                                                                                                                                                                                                                                                                                                                                                                                                                                                                                                                                                                                                                                                                                                                                                                                                                                                                                                                                                                                                                                                                                                                                                                                                                                                                                                                                                                                                                                                                                                   | A                                           |
| (9.) NOTCH CONFIGURATION WILL VARY PER VEND                                                                                                                                                                                                                                                                                                                                                                                                                                                                                                                                                                                                                                                                                                                                                                                                                                                                                                                                                                                                                                                                                                                                                                                                                                                                                                                                                                                                                                                                                                                                                                                                                                                                                                                                                                                                                                                                                                                                                                                                                                                                                  | DR'S DISCRETION.                            |
| NOTES DERGSTRIP™ PART NUMBERS FOLLOWED BY BY A "B" ARE BULK PRICED.                                                                                                                                                                                                                                                                                                                                                                                                                                                                                                                                                                                                                                                                                                                                                                                                                                                                                                                                                                                                                                                                                                                                                                                                                                                                                                                                                                                                                                                                                                                                                                                                                                                                                                                                                                                                                                                                                                                                                                                                                                                          |                                             |
| 1) PART NUMBER OPTIONS: 11) TAIL LENGTH (DIM. G) TO BE ±.008/.0.20.                                                                                                                                                                                                                                                                                                                                                                                                                                                                                                                                                                                                                                                                                                                                                                                                                                                                                                                                                                                                                                                                                                                                                                                                                                                                                                                                                                                                                                                                                                                                                                                                                                                                                                                                                                                                                                                                                                                                                                                                                                                          |                                             |
| PIN PLATING CODES (SEE ABOVE)  12. POSITIONS PER ROW 37 TO 50 CAN BE PRO                                                                                                                                                                                                                                                                                                                                                                                                                                                                                                                                                                                                                                                                                                                                                                                                                                                                                                                                                                                                                                                                                                                                                                                                                                                                                                                                                                                                                                                                                                                                                                                                                                                                                                                                                                                                                                                                                                                                                                                                                                                     | DUCED,                                      |
| NUMBER OF POSITIONS : BUT FLATNESS AND CURVATURE MAY NOT BE                                                                                                                                                                                                                                                                                                                                                                                                                                                                                                                                                                                                                                                                                                                                                                                                                                                                                                                                                                                                                                                                                                                                                                                                                                                                                                                                                                                                                                                                                                                                                                                                                                                                                                                                                                                                                                                                                                                                                                                                                                                                  | ·                                           |
| EVEN NUMBER OF POSITIONS FROM 2 (2X1) THROUGH 72 (2X36).  HELD AS CLOSE AS 36 POSITIONS.  -X00H INDICATES BERGSTRIP™ PRODUCT. SEE PAGE 3                                                                                                                                                                                                                                                                                                                                                                                                                                                                                                                                                                                                                                                                                                                                                                                                                                                                                                                                                                                                                                                                                                                                                                                                                                                                                                                                                                                                                                                                                                                                                                                                                                                                                                                                                                                                                                                                                                                                                                                     |                                             |
| FOR SPECIAL GEOMETRY OF THIS CONTINUOUS STRIP PRODUCT.  AUTOMATED REELS WILL CONTAIN 45,000 PINS.  FOR SPECIAL GEOMETRY OF THIS CONTINUOUS STRIP PRODUCT.  COUNTRY REGULATION AS DESCRIBED IN GS-                                                                                                                                                                                                                                                                                                                                                                                                                                                                                                                                                                                                                                                                                                                                                                                                                                                                                                                                                                                                                                                                                                                                                                                                                                                                                                                                                                                                                                                                                                                                                                                                                                                                                                                                                                                                                                                                                                                            |                                             |
| SEE SPECIFIC PART NUMBERS FOR AVAILABILITY.  (4) PLATING OPTIONS:                                                                                                                                                                                                                                                                                                                                                                                                                                                                                                                                                                                                                                                                                                                                                                                                                                                                                                                                                                                                                                                                                                                                                                                                                                                                                                                                                                                                                                                                                                                                                                                                                                                                                                                                                                                                                                                                                                                                                                                                                                                            | ANUFACTURER'S ARTION                        |
| PACKAGING:  MAY BE EITHER GOLD OR GXT PLATED AT MA  B  (E) "THIS PROPRIET HAS 1009 TIM PLATED IN THE                                                                                                                                                                                                                                                                                                                                                                                                                                                                                                                                                                                                                                                                                                                                                                                                                                                                                                                                                                                                                                                                                                                                                                                                                                                                                                                                                                                                                                                                                                                                                                                                                                                                                                                                                                                                                                                                                                                                                                                                                         | م ا                                         |
| PACKAGED IN POLY BAGS.  EIGHT DIGIT PART NUMBERS FOLLOWED BY A "T" ARE PACKAGED  PACKAGED IN POLY BAGS.  HAS NOT BEEN TESTED FOR WHISKER GROWT                                                                                                                                                                                                                                                                                                                                                                                                                                                                                                                                                                                                                                                                                                                                                                                                                                                                                                                                                                                                                                                                                                                                                                                                                                                                                                                                                                                                                                                                                                                                                                                                                                                                                                                                                                                                                                                                                                                                                                               | IE INTERFACE AND                            |
| Ö. IN TUBES. SEE SPECIFIC PART NUMBERS FOR AVAILABILITY. ENVIRONMENTS."                                                                                                                                                                                                                                                                                                                                                                                                                                                                                                                                                                                                                                                                                                                                                                                                                                                                                                                                                                                                                                                                                                                                                                                                                                                                                                                                                                                                                                                                                                                                                                                                                                                                                                                                                                                                                                                                                                                                                                                                                                                      |                                             |
| EIGHT DIGIT PART NUMBERS FOLLOWED BY A "G" ARE PACKAGED IN GPAX FOR IBM ONLY. SEE SPECIFIC PART NUMBERS FOR AVAILABILITY.  (16) THE OAL DON'T EXCEED 34.5mm                                                                                                                                                                                                                                                                                                                                                                                                                                                                                                                                                                                                                                                                                                                                                                                                                                                                                                                                                                                                                                                                                                                                                                                                                                                                                                                                                                                                                                                                                                                                                                                                                                                                                                                                                                                                                                                                                                                                                                  |                                             |
| PART NUMBERS FOLLOWED BY A "C" ARE PACKAGED IN TUBES  WITH A PICKUP CAP APPLIED.  (17) INCREMENTS BY 0.1mm IN LENGTHS ON                                                                                                                                                                                                                                                                                                                                                                                                                                                                                                                                                                                                                                                                                                                                                                                                                                                                                                                                                                                                                                                                                                                                                                                                                                                                                                                                                                                                                                                                                                                                                                                                                                                                                                                                                                                                                                                                                                                                                                                                     | LY                                          |
| L LEAD EDEE:                                                                                                                                                                                                                                                                                                                                                                                                                                                                                                                                                                                                                                                                                                                                                                                                                                                                                                                                                                                                                                                                                                                                                                                                                                                                                                                                                                                                                                                                                                                                                                                                                                                                                                                                                                                                                                                                                                                                                                                                                                                                                                                 |                                             |
| ADD "HLF" SUFFIX AT THE END OF PART NUMBER FOR LEAD FREE                                                                                                                                                                                                                                                                                                                                                                                                                                                                                                                                                                                                                                                                                                                                                                                                                                                                                                                                                                                                                                                                                                                                                                                                                                                                                                                                                                                                                                                                                                                                                                                                                                                                                                                                                                                                                                                                                                                                                                                                                                                                     | SE CONTACT PRODUCT MANAGER FOR AVAILABILITY |
| OPTION.  (19) TO DETERMINE DIMENSIONS:  N=NUMBER OF POSITION PER ROW                                                                                                                                                                                                                                                                                                                                                                                                                                                                                                                                                                                                                                                                                                                                                                                                                                                                                                                                                                                                                                                                                                                                                                                                                                                                                                                                                                                                                                                                                                                                                                                                                                                                                                                                                                                                                                                                                                                                                                                                                                                         |                                             |
| (2.) BODY MATERIAL:                                                                                                                                                                                                                                                                                                                                                                                                                                                                                                                                                                                                                                                                                                                                                                                                                                                                                                                                                                                                                                                                                                                                                                                                                                                                                                                                                                                                                                                                                                                                                                                                                                                                                                                                                                                                                                                                                                                                                                                                                                                                                                          |                                             |
| HIGH TEMPERATURE MATERIAL:  BODY MATERIAL: MANUFACTURER'S OPTION OF NYLON, PCT GLASS FIBER  20. PRODUCT SPECIFICATION BUS-12-050.                                                                                                                                                                                                                                                                                                                                                                                                                                                                                                                                                                                                                                                                                                                                                                                                                                                                                                                                                                                                                                                                                                                                                                                                                                                                                                                                                                                                                                                                                                                                                                                                                                                                                                                                                                                                                                                                                                                                                                                            |                                             |
| C REINFORCED OR MINERAL FILLED LCP FLAME RETARDENT PER UL-94V-0.  COLOR: BLACK                                                                                                                                                                                                                                                                                                                                                                                                                                                                                                                                                                                                                                                                                                                                                                                                                                                                                                                                                                                                                                                                                                                                                                                                                                                                                                                                                                                                                                                                                                                                                                                                                                                                                                                                                                                                                                                                                                                                                                                                                                               | c                                           |
| BERGSTRIP PRODUCED WITH HIGH TEMPERATURE LCP                                                                                                                                                                                                                                                                                                                                                                                                                                                                                                                                                                                                                                                                                                                                                                                                                                                                                                                                                                                                                                                                                                                                                                                                                                                                                                                                                                                                                                                                                                                                                                                                                                                                                                                                                                                                                                                                                                                                                                                                                                                                                 |                                             |
| THERMOPLASTIC, FLAME RETARDENT PER UL-94V-0. COLOR: BLACK                                                                                                                                                                                                                                                                                                                                                                                                                                                                                                                                                                                                                                                                                                                                                                                                                                                                                                                                                                                                                                                                                                                                                                                                                                                                                                                                                                                                                                                                                                                                                                                                                                                                                                                                                                                                                                                                                                                                                                                                                                                                    |                                             |
| PART NUMBERS WITH "H" AND WITHOUT SUFFIX WILL WITHSTAND EXPOSURE TO 260° C PEAK TEMPERATURE FOR 20 SECONDS IN  SEE NOTES 2 & 3 ISO 1302 V ISO SEE NOTES 2 & 3 ISO 1302 V ISO                                                                                                                                                                                                                                                                                                                                                                                                                                                                                                                                                                                                                                                                                                                                                                                                                                                                                                                                                                                                                                                                                                                                                                                                                                                                                                                                                                                                                                                                                                                                                                                                                                                                                                                                                                                                                                                                                                                                                 | erance projection product family            |
| TO 260° C PEAK TEMPERATURE FOR 20 SECONDS IN WAVE SOLDER, INFRA-RED OR VAPOR PHASE SOLDER PROCESS.  SEE NOTES 2 & 3 ISO 1302 V ISO Itr ecn no dr date tolerances unless othe H angles linear 1                                                                                                                                                                                                                                                                                                                                                                                                                                                                                                                                                                                                                                                                                                                                                                                                                                                                                                                                                                                                                                                                                                                                                                                                                                                                                                                                                                                                                                                                                                                                                                                                                                                                                                                                                                                                                                                                                                                               |                                             |
| H angles I angles                                                                                                                                                                                                                                                                                                                                                                                                                                                                                                                                                                                                                                                                                                                                                                                                                                                                                                                                                                                                                                                                                                                                                                                                                                                                                                                                                                                                                                                                                                                                                                                                                                                                                                                                                                                                                                                                                                                                                                                                                                                                                                            | XX±01/X±0.3 INCH/MM BERGSTIK® II HDR D/R    |
|                                                                                                                                                                                                                                                                                                                                                                                                                                                                                                                                                                                                                                                                                                                                                                                                                                                                                                                                                                                                                                                                                                                                                                                                                                                                                                                                                                                                                                                                                                                                                                                                                                                                                                                                                                                                                                                                                                                                                                                                                                                                                                                              | 004006/0040.03                              |
| dr J.ZHOU                                                                                                                                                                                                                                                                                                                                                                                                                                                                                                                                                                                                                                                                                                                                                                                                                                                                                                                                                                                                                                                                                                                                                                                                                                                                                                                                                                                                                                                                                                                                                                                                                                                                                                                                                                                                                                                                                                                                                                                                                                                                                                                    | 2011-11-04 dwg no sheet 2 of 4 size         |
| engr   J.ZHOU   chr   J.ZHOU                                                                                                                                                                                                                                                                                                                                                                                                                                                                                                                                                                                                                                                                                                                                                                                                                                                                                                                                                                                                                                                                                                                                                                                                                                                                                                                                                                                                                                                                                                                                                                                                                                                                                                                                                                                                                                                                                                                                                                                                                                                                                                 | 2011-11-04 <b>FS</b> 10119109 A3            |
| appd J.ZHOU                                                                                                                                                                                                                                                                                                                                                                                                                                                                                                                                                                                                                                                                                                                                                                                                                                                                                                                                                                                                                                                                                                                                                                                                                                                                                                                                                                                                                                                                                                                                                                                                                                                                                                                                                                                                                                                                                                                                                                                                                                                                                                                  | 2011-11-04 type Product Customer Drawing    |
| D   sheet   revision                                                                                                                                                                                                                                                                                                                                                                                                                                                                                                                                                                                                                                                                                                                                                                                                                                                                                                                                                                                                                                                                                                                                                                                                                                                                                                                                                                                                                                                                                                                                                                                                                                                                                                                                                                                                                                                                                                                                                                                                                                                                                                         | D                                           |
| form: A3 1 2 3 4 PDS: Rev :H                                                                                                                                                                                                                                                                                                                                                                                                                                                                                                                                                                                                                                                                                                                                                                                                                                                                                                                                                                                                                                                                                                                                                                                                                                                                                                                                                                                                                                                                                                                                                                                                                                                                                                                                                                                                                                                                                                                                                                                                                                                                                                 | STATUS Released Printed: Jan 07, 2014       |