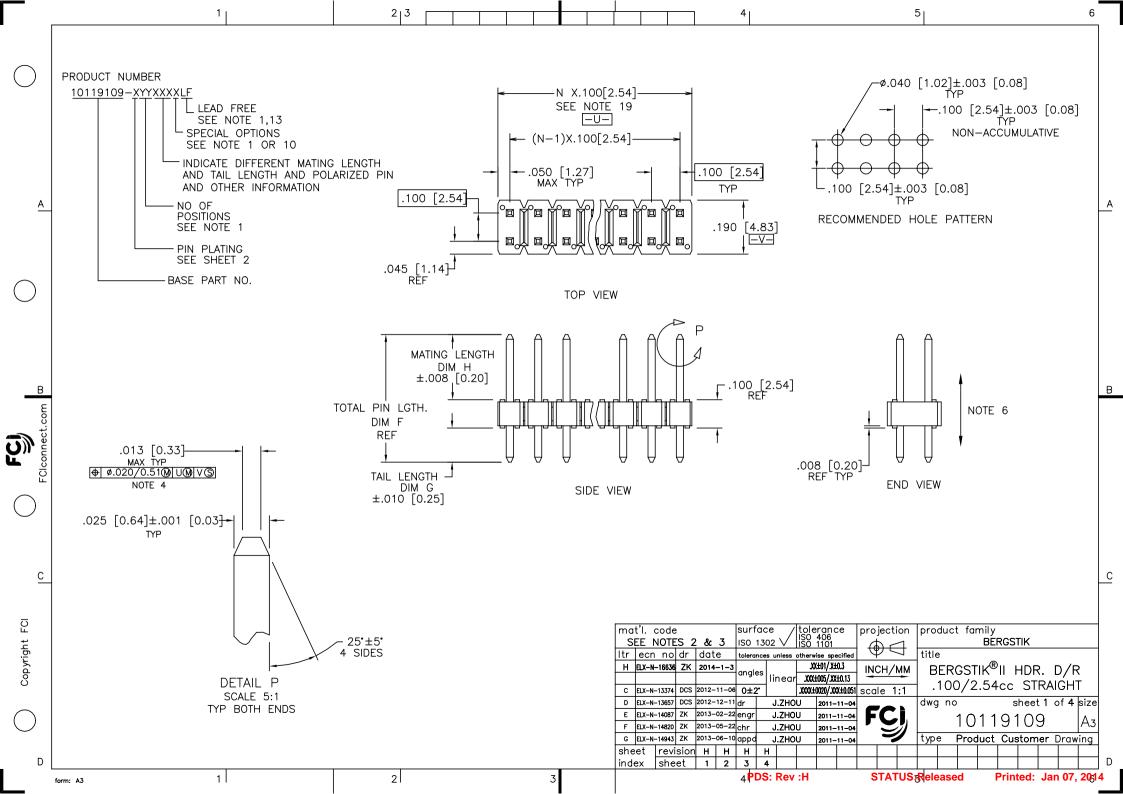

| PIN PLATING CODES:  XXXXXXXXX—1YY 30u"/0.76u MIN (SEE NOTE 14) OVER 50u"/1.27u MIN Ni  XXXXXXXXX—2YY 15u"/0.38u MIN (SEE NOTE 14) OVER 50u"/1.27u MIN Ni  XXXXXXXXX—3YY 50u"/1.27u MIN Au OVER 50u"/1.27u MIN Ni  XXXXXXXX—4YY 100u"/2.54u MIN Sn OVER 50u"/1.27u MIN Ni (SEE NOTE 15)  XXXXXXXXX—4YY 100u"/2.54u MIN Sn OVER 50u"/1.27u MIN Ni (SEE NOTE 15)  XXXXXXXXX—5YY 70 "/0.76 NIN PIN SN OVER 50u"/1.27u MIN Ni (SEE NOTE 15)  XXXXXXXXX—6YY 100u"/2.54u MIN Sn OVER 50u"/1.27u MIN Ni (SEE NOTE 15)  XXXXXXXXX—6YY 100u"/2.54u MIN Sn OVER 50u"/1.27u MIN Ni (SEE NOTE 15)  XXXXXXXXXX—6YY 100u"/2.54u MIN Sn OVER 50u"/1.27u MIN Ni (SEE NOTE 15)                                                                                                                                                                                                                                                                                                                                                                                                                                                                                                                                                                                                                                                                                                                                                                                                                                                                                                                                                                                                                                                                                                                                                                                                                                                                                                                                                                                                                                                                 | IL BOTH ENDS.                               |
|------------------------------------------------------------------------------------------------------------------------------------------------------------------------------------------------------------------------------------------------------------------------------------------------------------------------------------------------------------------------------------------------------------------------------------------------------------------------------------------------------------------------------------------------------------------------------------------------------------------------------------------------------------------------------------------------------------------------------------------------------------------------------------------------------------------------------------------------------------------------------------------------------------------------------------------------------------------------------------------------------------------------------------------------------------------------------------------------------------------------------------------------------------------------------------------------------------------------------------------------------------------------------------------------------------------------------------------------------------------------------------------------------------------------------------------------------------------------------------------------------------------------------------------------------------------------------------------------------------------------------------------------------------------------------------------------------------------------------------------------------------------------------------------------------------------------------------------------------------------------------------------------------------------------------------------------------------------------------------------------------------------------------------------------------------------------------------------------------------------------------|---------------------------------------------|
| XXXXXXXX—2YY 15u"/0.38u MIN (SEE NOTE 14) OVER 50u"/1.27u MIN NI  XXXXXXXXX—3YY 50u"/1.27u MIN Au OVER 50u"/1.27u MIN NI  XXXXXXXXX—4YY 100u"/2.54u MIN Sn OVER 50u"/1.27u MIN Ni (SEE NOTE 15)  XXXXXXXXX—4YY 100u"/2.54u MIN Sn OVER 50u"/1.27u MIN Ni (SEE NOTE 15)                                                                                                                                                                                                                                                                                                                                                                                                                                                                                                                                                                                                                                                                                                                                                                                                                                                                                                                                                                                                                                                                                                                                                                                                                                                                                                                                                                                                                                                                                                                                                                                                                                                                                                                                                                                                                                                       | IL BOTH ENDS.                               |
| XXXXXXXXX—3YY 50u"/1.27u MIN Au OVER 50u"/1.27u MIN Ni XXXXXXXX—4YY 100u"/2.54u MIN Sn OVER 50u"/1.27u MIN Ni (SEE NOTE 15)  5. TWO SIDES OF PIN TIPS NOT PLATED. TYPICA                                                                                                                                                                                                                                                                                                                                                                                                                                                                                                                                                                                                                                                                                                                                                                                                                                                                                                                                                                                                                                                                                                                                                                                                                                                                                                                                                                                                                                                                                                                                                                                                                                                                                                                                                                                                                                                                                                                                                     | IL BOTH ENDS.                               |
| XXXXXXXX—4YY 100u"/2.54u MIN Sn OVER 50u"/1.27u MIN Ni (SEE NOTE 15)                                                                                                                                                                                                                                                                                                                                                                                                                                                                                                                                                                                                                                                                                                                                                                                                                                                                                                                                                                                                                                                                                                                                                                                                                                                                                                                                                                                                                                                                                                                                                                                                                                                                                                                                                                                                                                                                                                                                                                                                                                                         |                                             |
|                                                                                                                                                                                                                                                                                                                                                                                                                                                                                                                                                                                                                                                                                                                                                                                                                                                                                                                                                                                                                                                                                                                                                                                                                                                                                                                                                                                                                                                                                                                                                                                                                                                                                                                                                                                                                                                                                                                                                                                                                                                                                                                              | UD FOT ION                                  |
| \(\sigma_0\sigma_0\sigma_0\sigma_0\sigma_0\sigma_0\sigma_0\sigma_0\sigma_0\sigma_0\sigma_0\sigma_0\sigma_0\sigma_0\sigma_0\sigma_0\sigma_0\sigma_0\sigma_0\sigma_0\sigma_0\sigma_0\sigma_0\sigma_0\sigma_0\sigma_0\sigma_0\sigma_0\sigma_0\sigma_0\sigma_0\sigma_0\sigma_0\sigma_0\sigma_0\sigma_0\sigma_0\sigma_0\sigma_0\sigma_0\sigma_0\sigma_0\sigma_0\sigma_0\sigma_0\sigma_0\sigma_0\sigma_0\sigma_0\sigma_0\sigma_0\sigma_0\sigma_0\sigma_0\sigma_0\sigma_0\sigma_0\sigma_0\sigma_0\sigma_0\sigma_0\sigma_0\sigma_0\sigma_0\sigma_0\sigma_0\sigma_0\sigma_0\sigma_0\sigma_0\sigma_0\sigma_0\sigma_0\sigma_0\sigma_0\sigma_0\sigma_0\sigma_0\sigma_0\sigma_0\sigma_0\sigma_0\sigma_0\sigma_0\sigma_0\sigma_0\sigma_0\sigma_0\sigma_0\sigma_0\sigma_0\sigma_0\sigma_0\sigma_0\sigma_0\sigma_0\sigma_0\sigma_0\sigma_0\sigma_0\sigma_0\sigma_0\sigma_0\sigma_0\sigma_0\sigma_0\sigma_0\sigma_0\sigma_0\sigma_0\sigma_0\sigma_0\sigma_0\sigma_0\sigma_0\sigma_0\sigma_0\sigma_0\sigma_0\sigma_0\sigma_0\sigma_0\sigma_0\sigma_0\sigma_0\sigma_0\sigma_0\sigma_0\sigma_0\sigma_0\sigma_0\sigma_0\sigma_0\sigma_0\sigma_0\sigma_0\sigma_0\sigma_0\sigma_0\sigma_0\sigma_0\sigma_0\sigma_0\sigma_0\sigma_0\sigma_0\sigma_0\sigma_0\sigma_0\sigma_0\sigma_0\sigma_0\sigma_0\sigma_0\sigma_0\sigma_0\sigma_0\sigma_0\sigma_0\sigma_0\sigma_0\sigma_0\sigma_0\sigma_0\sigma_0\sigma_0\sigma_0\sigma_0\sigma_0\sigma_0\sigma_0\sigma_0\sigma_0\sigma_0\sigma_0\sigma_0\sigma_0\sigma_0\sigma_0\sigma_0\sigma_0\sigma_0\sigma_0\sigma_0\sigma_0\sigma_0\sigma_0\sigma_0\sigma_0\sigma_0\sigma_0\sigma_0\sigma_0\sigma_0\sigma_0\sigma_0\sigma_0\sigma_0\sigma_0\sigma_0\sigma_0\sigma_0\sigma_0\sigma_0\sigma_0\sigma_0\sigma_0\sigma_0\sigma_0\sigma_0\sigma_0\sigma_0\sigma_0\sigma_0\sigma_0\sigma_0\sigma_0\sigma_0\sigma_0\sigma_0\sigma_0\sigma_0\sigma_0\sigma_0\sigma_0\sigma_0\sigma_0\sigma_0\sigma_0\sigma_0\sigma_0\sigma_0\sigma_0\sigma_0\sigma_0\sigma_0\sigma_0\sigma_0\sigma_0\sigma_0\sigma_0\sigma_0\sigma_0\sigma_0\sigma_0\sigma_0\sigma_0\sigma_0\sigma_0\sigma_0\sigma_0\sigma_0\sigma_0\sigma_0\sigma_0\s | DIRECTION.                                  |
| AAAAAAAA STI SOU /O./6U MIN AU OVER SOU /1.2/U MIN NI                                                                                                                                                                                                                                                                                                                                                                                                                                                                                                                                                                                                                                                                                                                                                                                                                                                                                                                                                                                                                                                                                                                                                                                                                                                                                                                                                                                                                                                                                                                                                                                                                                                                                                                                                                                                                                                                                                                                                                                                                                                                        |                                             |
| YYYYYYY - 77Y                                                                                                                                                                                                                                                                                                                                                                                                                                                                                                                                                                                                                                                                                                                                                                                                                                                                                                                                                                                                                                                                                                                                                                                                                                                                                                                                                                                                                                                                                                                                                                                                                                                                                                                                                                                                                                                                                                                                                                                                                                                                                                                |                                             |
| XXXXXXXX—8YY 30.1"/0.761, MIN. CYT. OVER. 50.1"/1.271, MIN. NI:                                                                                                                                                                                                                                                                                                                                                                                                                                                                                                                                                                                                                                                                                                                                                                                                                                                                                                                                                                                                                                                                                                                                                                                                                                                                                                                                                                                                                                                                                                                                                                                                                                                                                                                                                                                                                                                                                                                                                                                                                                                              |                                             |
| XXXXXXXXX-9YY 2u"/0.05u MIN Au OVER 50u"/1.27u MIN Ni (8.) ±.010/0.25 TOL APPLIES TO ALL "G" TAILS E INDICATED PARTS ON TABLE WHERE +.010/0                                                                                                                                                                                                                                                                                                                                                                                                                                                                                                                                                                                                                                                                                                                                                                                                                                                                                                                                                                                                                                                                                                                                                                                                                                                                                                                                                                                                                                                                                                                                                                                                                                                                                                                                                                                                                                                                                                                                                                                  |                                             |
| A APPLIES.                                                                                                                                                                                                                                                                                                                                                                                                                                                                                                                                                                                                                                                                                                                                                                                                                                                                                                                                                                                                                                                                                                                                                                                                                                                                                                                                                                                                                                                                                                                                                                                                                                                                                                                                                                                                                                                                                                                                                                                                                                                                                                                   | A                                           |
| (9.) NOTCH CONFIGURATION WILL VARY PER VEND                                                                                                                                                                                                                                                                                                                                                                                                                                                                                                                                                                                                                                                                                                                                                                                                                                                                                                                                                                                                                                                                                                                                                                                                                                                                                                                                                                                                                                                                                                                                                                                                                                                                                                                                                                                                                                                                                                                                                                                                                                                                                  | DR'S DISCRETION.                            |
| NOTES DERGSTRIP™ PART NUMBERS FOLLOWED BY BY A "B" ARE BULK PRICED.                                                                                                                                                                                                                                                                                                                                                                                                                                                                                                                                                                                                                                                                                                                                                                                                                                                                                                                                                                                                                                                                                                                                                                                                                                                                                                                                                                                                                                                                                                                                                                                                                                                                                                                                                                                                                                                                                                                                                                                                                                                          |                                             |
| 1) PART NUMBER OPTIONS: 11) TAIL LENGTH (DIM. G) TO BE ±.008/.0.20.                                                                                                                                                                                                                                                                                                                                                                                                                                                                                                                                                                                                                                                                                                                                                                                                                                                                                                                                                                                                                                                                                                                                                                                                                                                                                                                                                                                                                                                                                                                                                                                                                                                                                                                                                                                                                                                                                                                                                                                                                                                          |                                             |
| PIN PLATING CODES (SEE ABOVE)  12. POSITIONS PER ROW 37 TO 50 CAN BE PRO                                                                                                                                                                                                                                                                                                                                                                                                                                                                                                                                                                                                                                                                                                                                                                                                                                                                                                                                                                                                                                                                                                                                                                                                                                                                                                                                                                                                                                                                                                                                                                                                                                                                                                                                                                                                                                                                                                                                                                                                                                                     | DUCED,                                      |
| NUMBER OF POSITIONS : BUT FLATNESS AND CURVATURE MAY NOT BE                                                                                                                                                                                                                                                                                                                                                                                                                                                                                                                                                                                                                                                                                                                                                                                                                                                                                                                                                                                                                                                                                                                                                                                                                                                                                                                                                                                                                                                                                                                                                                                                                                                                                                                                                                                                                                                                                                                                                                                                                                                                  | ·                                           |
| EVEN NUMBER OF POSITIONS FROM 2 (2X1) THROUGH 72 (2X36).  HELD AS CLOSE AS 36 POSITIONS.  -X00H INDICATES BERGSTRIP™ PRODUCT. SEE PAGE 3                                                                                                                                                                                                                                                                                                                                                                                                                                                                                                                                                                                                                                                                                                                                                                                                                                                                                                                                                                                                                                                                                                                                                                                                                                                                                                                                                                                                                                                                                                                                                                                                                                                                                                                                                                                                                                                                                                                                                                                     |                                             |
| FOR SPECIAL GEOMETRY OF THIS CONTINUOUS STRIP PRODUCT.  AUTOMATED REELS WILL CONTAIN 45,000 PINS.  FOR SPECIAL GEOMETRY OF THIS CONTINUOUS STRIP PRODUCT.  COUNTRY REGULATION AS DESCRIBED IN GS-                                                                                                                                                                                                                                                                                                                                                                                                                                                                                                                                                                                                                                                                                                                                                                                                                                                                                                                                                                                                                                                                                                                                                                                                                                                                                                                                                                                                                                                                                                                                                                                                                                                                                                                                                                                                                                                                                                                            |                                             |
| SEE SPECIFIC PART NUMBERS FOR AVAILABILITY.  (4) PLATING OPTIONS:                                                                                                                                                                                                                                                                                                                                                                                                                                                                                                                                                                                                                                                                                                                                                                                                                                                                                                                                                                                                                                                                                                                                                                                                                                                                                                                                                                                                                                                                                                                                                                                                                                                                                                                                                                                                                                                                                                                                                                                                                                                            | ANUFACTURER'S ARTION                        |
| PACKAGING:  MAY BE EITHER GOLD OR GXT PLATED AT MA  B  (E) "THIS PROPRIET HAS 1009 TIM PLATED IN THE                                                                                                                                                                                                                                                                                                                                                                                                                                                                                                                                                                                                                                                                                                                                                                                                                                                                                                                                                                                                                                                                                                                                                                                                                                                                                                                                                                                                                                                                                                                                                                                                                                                                                                                                                                                                                                                                                                                                                                                                                         | م ا                                         |
| PACKAGED IN POLY BAGS.  EIGHT DIGIT PART NUMBERS FOLLOWED BY A "T" ARE PACKAGED  PACKAGED IN POLY BAGS.  HAS NOT BEEN TESTED FOR WHISKER GROWT                                                                                                                                                                                                                                                                                                                                                                                                                                                                                                                                                                                                                                                                                                                                                                                                                                                                                                                                                                                                                                                                                                                                                                                                                                                                                                                                                                                                                                                                                                                                                                                                                                                                                                                                                                                                                                                                                                                                                                               | IE INTERFACE AND                            |
| Ö. IN TUBES. SEE SPECIFIC PART NUMBERS FOR AVAILABILITY. ENVIRONMENTS."                                                                                                                                                                                                                                                                                                                                                                                                                                                                                                                                                                                                                                                                                                                                                                                                                                                                                                                                                                                                                                                                                                                                                                                                                                                                                                                                                                                                                                                                                                                                                                                                                                                                                                                                                                                                                                                                                                                                                                                                                                                      |                                             |
| EIGHT DIGIT PART NUMBERS FOLLOWED BY A "G" ARE PACKAGED IN GPAX FOR IBM ONLY. SEE SPECIFIC PART NUMBERS FOR AVAILABILITY.  (16) THE OAL DON'T EXCEED 34.5mm                                                                                                                                                                                                                                                                                                                                                                                                                                                                                                                                                                                                                                                                                                                                                                                                                                                                                                                                                                                                                                                                                                                                                                                                                                                                                                                                                                                                                                                                                                                                                                                                                                                                                                                                                                                                                                                                                                                                                                  |                                             |
| PART NUMBERS FOLLOWED BY A "C" ARE PACKAGED IN TUBES  WITH A PICKUP CAP APPLIED.  (17) INCREMENTS BY 0.1mm IN LENGTHS ON                                                                                                                                                                                                                                                                                                                                                                                                                                                                                                                                                                                                                                                                                                                                                                                                                                                                                                                                                                                                                                                                                                                                                                                                                                                                                                                                                                                                                                                                                                                                                                                                                                                                                                                                                                                                                                                                                                                                                                                                     | LY                                          |
| L LEAD EDEE:                                                                                                                                                                                                                                                                                                                                                                                                                                                                                                                                                                                                                                                                                                                                                                                                                                                                                                                                                                                                                                                                                                                                                                                                                                                                                                                                                                                                                                                                                                                                                                                                                                                                                                                                                                                                                                                                                                                                                                                                                                                                                                                 |                                             |
| ADD "HLF" SUFFIX AT THE END OF PART NUMBER FOR LEAD FREE                                                                                                                                                                                                                                                                                                                                                                                                                                                                                                                                                                                                                                                                                                                                                                                                                                                                                                                                                                                                                                                                                                                                                                                                                                                                                                                                                                                                                                                                                                                                                                                                                                                                                                                                                                                                                                                                                                                                                                                                                                                                     | SE CONTACT PRODUCT MANAGER FOR AVAILABILITY |
| OPTION.  (19) TO DETERMINE DIMENSIONS:  N=NUMBER OF POSITION PER ROW                                                                                                                                                                                                                                                                                                                                                                                                                                                                                                                                                                                                                                                                                                                                                                                                                                                                                                                                                                                                                                                                                                                                                                                                                                                                                                                                                                                                                                                                                                                                                                                                                                                                                                                                                                                                                                                                                                                                                                                                                                                         |                                             |
| (2.) BODY MATERIAL:                                                                                                                                                                                                                                                                                                                                                                                                                                                                                                                                                                                                                                                                                                                                                                                                                                                                                                                                                                                                                                                                                                                                                                                                                                                                                                                                                                                                                                                                                                                                                                                                                                                                                                                                                                                                                                                                                                                                                                                                                                                                                                          |                                             |
| HIGH TEMPERATURE MATERIAL:  BODY MATERIAL: MANUFACTURER'S OPTION OF NYLON, PCT GLASS FIBER  20. PRODUCT SPECIFICATION BUS-12-050.                                                                                                                                                                                                                                                                                                                                                                                                                                                                                                                                                                                                                                                                                                                                                                                                                                                                                                                                                                                                                                                                                                                                                                                                                                                                                                                                                                                                                                                                                                                                                                                                                                                                                                                                                                                                                                                                                                                                                                                            |                                             |
| C REINFORCED OR MINERAL FILLED LCP FLAME RETARDENT PER UL-94V-0.  COLOR: BLACK                                                                                                                                                                                                                                                                                                                                                                                                                                                                                                                                                                                                                                                                                                                                                                                                                                                                                                                                                                                                                                                                                                                                                                                                                                                                                                                                                                                                                                                                                                                                                                                                                                                                                                                                                                                                                                                                                                                                                                                                                                               | c                                           |
| BERGSTRIP PRODUCED WITH HIGH TEMPERATURE LCP                                                                                                                                                                                                                                                                                                                                                                                                                                                                                                                                                                                                                                                                                                                                                                                                                                                                                                                                                                                                                                                                                                                                                                                                                                                                                                                                                                                                                                                                                                                                                                                                                                                                                                                                                                                                                                                                                                                                                                                                                                                                                 |                                             |
| THERMOPLASTIC, FLAME RETARDENT PER UL-94V-0. COLOR: BLACK                                                                                                                                                                                                                                                                                                                                                                                                                                                                                                                                                                                                                                                                                                                                                                                                                                                                                                                                                                                                                                                                                                                                                                                                                                                                                                                                                                                                                                                                                                                                                                                                                                                                                                                                                                                                                                                                                                                                                                                                                                                                    |                                             |
| PART NUMBERS WITH "H" AND WITHOUT SUFFIX WILL WITHSTAND EXPOSURE TO 260° C PEAK TEMPERATURE FOR 20 SECONDS IN  SEE NOTES 2 & 3 ISO 1302 V ISO SEE NOTES 2 & 3 ISO 1302 V ISO                                                                                                                                                                                                                                                                                                                                                                                                                                                                                                                                                                                                                                                                                                                                                                                                                                                                                                                                                                                                                                                                                                                                                                                                                                                                                                                                                                                                                                                                                                                                                                                                                                                                                                                                                                                                                                                                                                                                                 | erance projection product family            |
| TO 260° C PEAK TEMPERATURE FOR 20 SECONDS IN WAVE SOLDER, INFRA-RED OR VAPOR PHASE SOLDER PROCESS.  SEE NOTES 2 & 3 ISO 1302 V ISO Itr ecn no dr date tolerances unless othe H angles linear 1                                                                                                                                                                                                                                                                                                                                                                                                                                                                                                                                                                                                                                                                                                                                                                                                                                                                                                                                                                                                                                                                                                                                                                                                                                                                                                                                                                                                                                                                                                                                                                                                                                                                                                                                                                                                                                                                                                                               |                                             |
| H angles I angles                                                                                                                                                                                                                                                                                                                                                                                                                                                                                                                                                                                                                                                                                                                                                                                                                                                                                                                                                                                                                                                                                                                                                                                                                                                                                                                                                                                                                                                                                                                                                                                                                                                                                                                                                                                                                                                                                                                                                                                                                                                                                                            | XX±01/X±0.3 INCH/MM BERGSTIK® II HDR D/R    |
|                                                                                                                                                                                                                                                                                                                                                                                                                                                                                                                                                                                                                                                                                                                                                                                                                                                                                                                                                                                                                                                                                                                                                                                                                                                                                                                                                                                                                                                                                                                                                                                                                                                                                                                                                                                                                                                                                                                                                                                                                                                                                                                              | 004006/0040.03                              |
| dr J.ZHOU                                                                                                                                                                                                                                                                                                                                                                                                                                                                                                                                                                                                                                                                                                                                                                                                                                                                                                                                                                                                                                                                                                                                                                                                                                                                                                                                                                                                                                                                                                                                                                                                                                                                                                                                                                                                                                                                                                                                                                                                                                                                                                                    | 2011-11-04 dwg no sheet 2 of 4 size         |
| engr   J.ZHOU   chr   J.ZHOU                                                                                                                                                                                                                                                                                                                                                                                                                                                                                                                                                                                                                                                                                                                                                                                                                                                                                                                                                                                                                                                                                                                                                                                                                                                                                                                                                                                                                                                                                                                                                                                                                                                                                                                                                                                                                                                                                                                                                                                                                                                                                                 | 2011-11-04 <b>FS</b> 10119109 A3            |
| appd J.ZHOU                                                                                                                                                                                                                                                                                                                                                                                                                                                                                                                                                                                                                                                                                                                                                                                                                                                                                                                                                                                                                                                                                                                                                                                                                                                                                                                                                                                                                                                                                                                                                                                                                                                                                                                                                                                                                                                                                                                                                                                                                                                                                                                  | 2011-11-04 type Product Customer Drawing    |
| D   sheet   revision                                                                                                                                                                                                                                                                                                                                                                                                                                                                                                                                                                                                                                                                                                                                                                                                                                                                                                                                                                                                                                                                                                                                                                                                                                                                                                                                                                                                                                                                                                                                                                                                                                                                                                                                                                                                                                                                                                                                                                                                                                                                                                         | D                                           |
| form: A3 1 2 3 4 PDS: Rev :H                                                                                                                                                                                                                                                                                                                                                                                                                                                                                                                                                                                                                                                                                                                                                                                                                                                                                                                                                                                                                                                                                                                                                                                                                                                                                                                                                                                                                                                                                                                                                                                                                                                                                                                                                                                                                                                                                                                                                                                                                                                                                                 | STATUS Released Printed: Jan 07, 2014       |