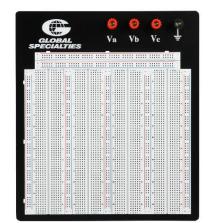

## PB-104E

## Externally Powered 3060 Tie-Point Breadboard

| Specifications         |                       |
|------------------------|-----------------------|
| Туре                   | Externally<br>Powered |
| Tie-Points             | 3060                  |
| Terminal Clips         | 612                   |
| Breadboard<br>Material | ABS                   |
| Spring Clip            | Nickel plated         |
| Material               | phosphor bronze       |
| Length                 | 21 cm                 |
| Width                  | 24 cm                 |
| Depth                  | 2.5 cm                |
| Weight                 | 595 g                 |
| Assembly               | Some required         |
| Backplate              | Aluminum              |
| Binding Posts          | 4                     |
| Current Capacity       | 1.5 A, 36 V           |
| 16-Pin IC capacity     | 32                    |
| Stand                  | Rubber feet           |

Externally Powered

**Breadboards** 

Nickel plated phosphor bronze

contacts

**ABS** plastic

Aluminum backplate

globalspecialties.com

1.800.572.1028