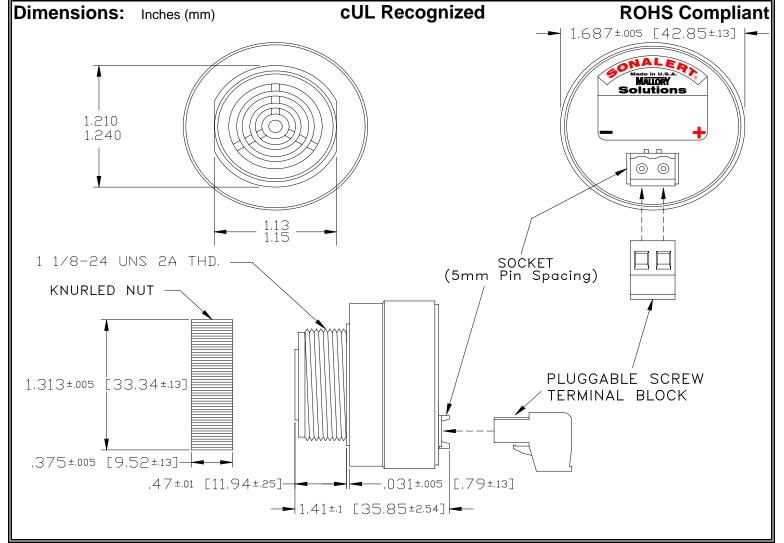

## MALLORY Mallory Sonalert Products,Inc. | Part #: SCE048XA3DP2B | Sales Outline Drawing | Revision: B

## Specifications:

| Sound Level Category  | Extra Loud                                                                                 |
|-----------------------|--------------------------------------------------------------------------------------------|
| Mode of Operation     | Fast Double Pulse @ 2 PPS                                                                  |
| Voltage Rating        | 28 to 48 VAC                                                                               |
| Frequency             | 2900 ± 500 Hz                                                                              |
| Loudness @ 2 FT       | 95 to 105 dB(A) Typ.                                                                       |
| Current Draw          | 40mA MAX                                                                                   |
| Housing Material      | 6/6 Nylon, Color: Black                                                                    |
| Storage Temperature   | -40° to +85° C                                                                             |
| Operating Temperature | -40° to +85° C                                                                             |
| Panel Mounting        | Recommended hole size is 1.25"(31.75mm). Thread front will fit standard 30mm(1.181") hole. |
| Knurled Nut           | Used to attach part to panel. The max recommended torque is 10 in-lbs.                     |
| Weight (Typical)      | 1.6 oz (45g)                                                                               |
| NEMA 3R,4X, & 12      | Approved with use of ACC03.                                                                |
| cUL Recognition       | Supply voltage shall employ Transient Voltage Surge Suppression.                           |
| Options               | Please contact factory.                                                                    |