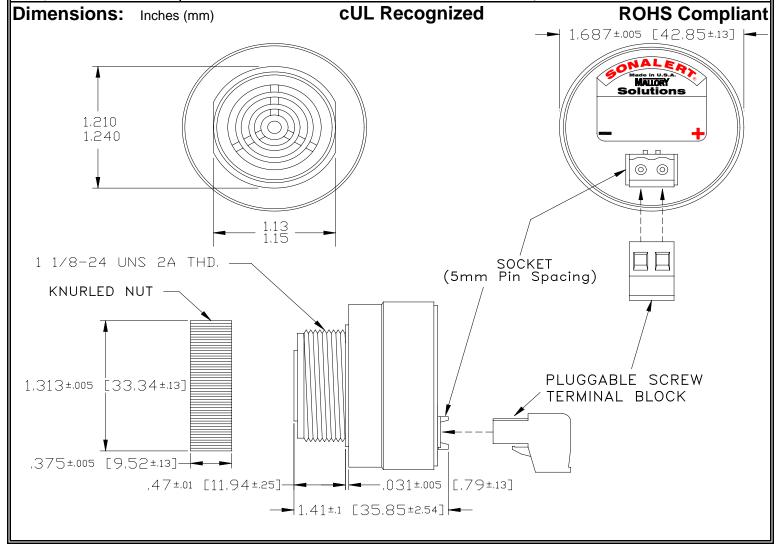

## MALLORY Mallory Sonalert Products,Inc. | Part #: SCE028LA3DL1B Sales Outline Drawing | Revision: C

## Specifications:

| Sound Level Category  | Loud                                                                                       |
|-----------------------|--------------------------------------------------------------------------------------------|
| Mode of Operation     | 10 Sec On-Delay Continuous                                                                 |
| Voltage Rating        | 16 to 28 VAC                                                                               |
| Frequency             | 2900 ± 500 Hz                                                                              |
| Loudness @ 2 FT       | 85 to 95 dB(A) Typ.                                                                        |
| Current Draw          | 40mA MAX                                                                                   |
| Housing Material      | 6/6 Nylon, Color: Black                                                                    |
| Storage Temperature   | -40° to +85° C                                                                             |
| Operating Temperature | -40° to +85° C                                                                             |
| Panel Mounting        | Recommended hole size is 1.25"(31.75mm). Thread front will fit standard 30mm(1.181") hole. |
| Knurled Nut           | Used to attach part to panel. The max recommended torque is 10 in-lbs.                     |
| Weight (Typical)      | 1.6 oz (45g)                                                                               |
| NEMA 3R,4X, & 12      | Approved with use of ACC03.                                                                |
| cUL Recognition       | cUL Recognized                                                                             |
| Options               | Please contact factory.                                                                    |