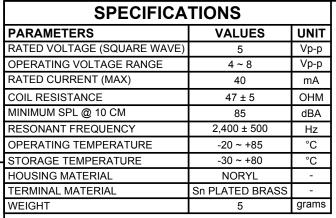

NOTES:

WITHOUT NOTICE.

1. ALL DIMENSIONS ARE IN MILLIMETERS.

3. THIS PART IS RoHS 2002/95/EC COMPLIANT.

2. SPECIFICATIONS SUBJECT TO CHANGE OR WITHDRAWL

THIS DOCUMENT CONTAINS DATA PROPRIETARY TO PROJECTS UNLIMITED, INC. ANY USE OR REPRODUCTION, IN ANY FORM, WITHOUT PRIOR WRITTEN PERMISSION OF PROJECTS UNLIMITED, INC. IS PROHIBITED.

UNLESS OTHERWISE

SPECIFIED:

DIMENSIONS ARE IN MILLIMETERS,

TOLERANCES

ARE ±0.5 AND ANGLES ARE ±3°.

SMT-1324-TW-5V-R.idw

Designed by

SIZE