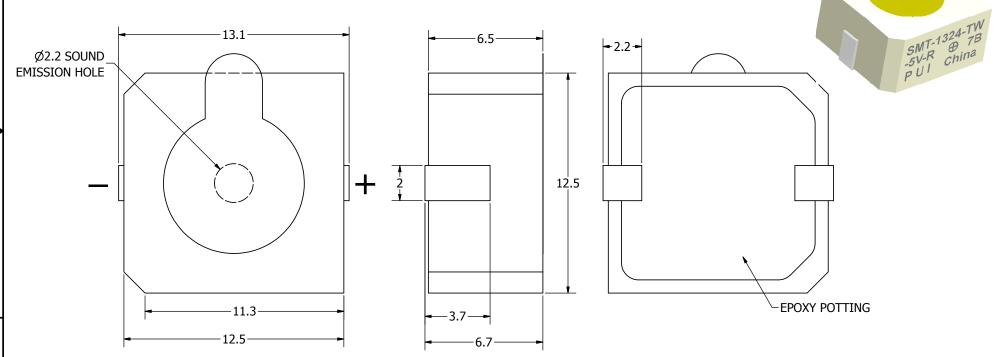

NOTES:

WITHOUT NOTICE.

1. ALL DIMENSIONS ARE IN MILLIMETERS.

3. THIS PART IS RoHS 2002/95/EC COMPLIANT.

2. SPECIFICATIONS SUBJECT TO CHANGE OR WITHDRAWL

THIS DOCUMENT CONTAINS DATA PROPRIETARY TO PROJECTS UNLIMITED, INC. ANY USE OR REPRODUCTION, IN ANY FORM, WITHOUT PRIOR WRITTEN PERMISSION OF PROJECTS UNLIMITED, INC. IS PROHIBITED.

UNLESS OTHERWISE

SPECIFIED:

DIMENSIONS ARE IN MILLIMETERS,

TOLERANCES

ARE ±0.5 AND ANGLES ARE ±3°.

SMT-1324-TW-5V-R.idw

Designed by

SIZE