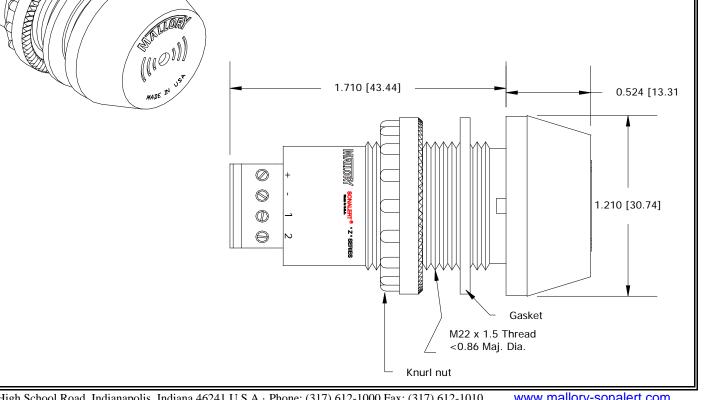

## Specifications:

| Sound Level Category:   | Soft                                                                          | Soft                                      | Soft                                      | Soft                                           |
|-------------------------|-------------------------------------------------------------------------------|-------------------------------------------|-------------------------------------------|------------------------------------------------|
| Mode of Operation:      | Continuous                                                                    | Slow Pulse @ 1 PPS                        | Fast Pulse @ 10 PPS                       | Dual Tone 3.4 - 3.5 kHz<br>@ 1.5 WPS           |
| Loudness @ 2 FT:        | 65 to 75 dB(A) Typ.                                                           | 65 to 75 dB(A) Typ.                       | 65 to 75 dB(A) Typ.                       | 65 to 75 dB(A) Typ.                            |
| Pulse Rate (PPS):       |                                                                               | 1                                         | 10                                        | 1.5                                            |
| Frequency:              | 3300 ± 500 Hz                                                                 | 3300 ± 500 Hz                             | 3300 ± 500 Hz                             | 3450 ± 100 Hz                                  |
| Connection:             | "+" to Positive, "-" to<br>Ground                                             | "+" to Positive, "-" and "1"<br>to Ground | "+" to Positive, "-" and<br>"2" to Ground | "+" to Positive, "-", "1"<br>and "2" to Ground |
| Voltage Rating:         | 16 to 28 VDC                                                                  |                                           |                                           |                                                |
| Current Draw:           | 40mA MAX                                                                      |                                           |                                           |                                                |
| Housing Material:       | 6/6 Nylon, Color: Black                                                       |                                           |                                           |                                                |
| Storage Temperature:    | -40° to +80° C                                                                |                                           |                                           |                                                |
| Operating Temperature   | -30° to +65° C                                                                |                                           |                                           |                                                |
| Panel Mounting:         | Recommended hole size is 22.5 mm. Thread front will fit standard 22.5mm hole. |                                           |                                           |                                                |
| Knurled Nut:            | Used to attach part to panel. The max recommended torque is 10 in-lbs.        |                                           |                                           |                                                |
| Weight (Typical):       | 28 g                                                                          |                                           |                                           |                                                |
| NEMA 3R,4X, & 12:       | Approved with use of ACC03.                                                   |                                           |                                           |                                                |
| Options:                | Please contact factory.                                                       |                                           |                                           |                                                |
| Dimensions: Inches (mm) |                                                                               | cUL Recognized                            | R                                         | <b>OHS Compliant</b>                           |
|                         |                                                                               |                                           |                                           |                                                |