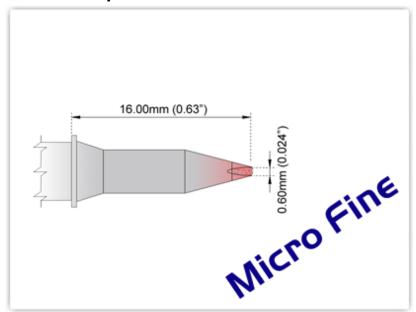

## **EBM8CH006**

Chisel 30° 0.6mm (0.024"), Micro Fine

Tip Style: Chisel

Tip Width: 0.60mm (0.02")
Tip Length: 13.00mm (0.51")

800 Type Cartridge<sup>1</sup>: 420°C - 475°C

RoHS Compliant<sup>2</sup> / Lead Free: YES