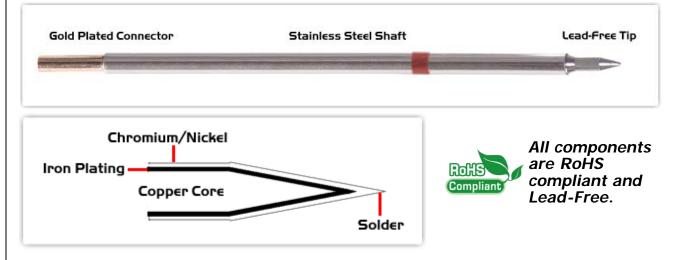

## **Material Composition**

Easy Braid Co. tip cartridges will typically idle within a temperature range of +/-1.1°C. However, there is variation in idle temperature across tip geometries within an individual temperature series. Easy Braid Co. offers a wide variety of tip geometries from 0.25mm fine point tip to 5mm chisel. The length and geometry of a tip will have an influence on the tip idle temperature. To accurately measure idle temperature it will depend greatly on the measurement method, technique and equipment used. Two different methods or the use of alternative equipment will produce different test results.