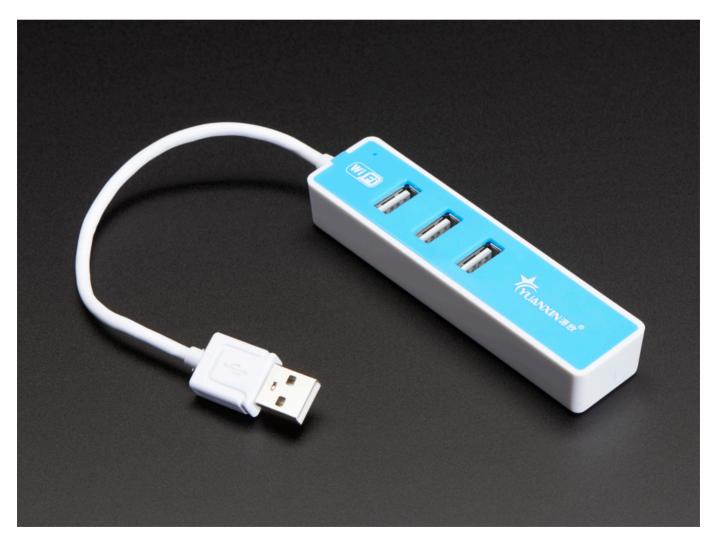

## Description

One can never have enough socks, or USB ports. Add some more USB and Wifl capability to your Raspberry Pi or, really, any kind of computer with this USB 2.0 and WiFi Hub!

This handy combo-hub has 3 USB 2.0 ports, and an RTL8188EU WiFi transceiver. This chipset is really common and can be used by any Linux, Mac or Windows computer. It's particularly handy for the Raspberry Pi A+ or brand new Raspberry Pi Zero which is tight on USB ports and has no built in WiFi.

## **Technical Details**

RTL8188EU 3x USB 2.0 ports Powered by USB Linux, Windows and Mac compatible

Cable Length: 140mm / 5.5"

Product Dimensions: 100.0mm x 25.1mm x 17.0mm / 3.9" x 1.0" x 0.7"

Product Weight: 32.1g/1.1oz