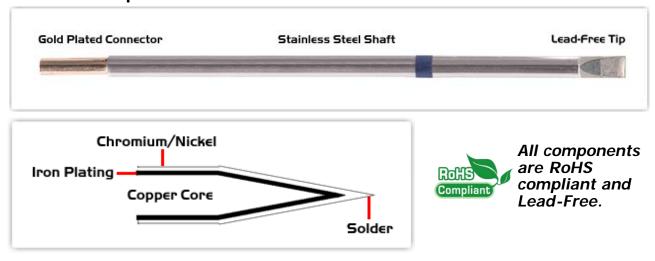

Equivalent to: STTC-065

For Use With: EB-9000S-1, EB-9000S-2, MX500 and MX5000

## **Material Composition**

Easy Braid Co. tip cartridges will typically idle within a temperature range of +/-1.1°C. However, there is variation in idle temperature across tip geometries within an individual temperature series. Easy Braid Co. offers a wide variety of tip geometries from 0.25mm fine point tip to 5mm chisel. The length and geometry of a tip will have an influence on the tip idle temperature. To accurately measure idle temperature it will depend greatly on the measurement method, technique and equipment used. Two different methods or the use of alternative equipment will produce different test results.