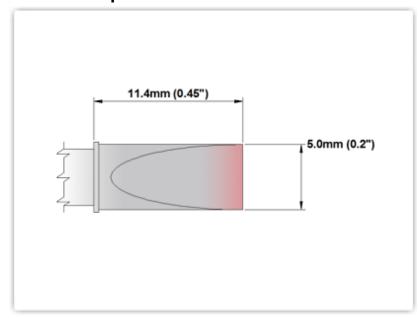

## EBM6LC650

Chisel Extra Large 5.0mm (0.20")

Tip Style: Chisel

Tip Width: 5.00mm (0.20")
Tip Length: 11.40mm (0.45")

600 Type Cartridge<sup>1</sup>: 325°C - 358°C

RoHS Compliant<sup>2</sup> / Lead Free: YES