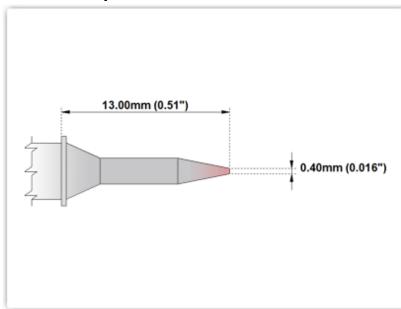

## **Technical Specifications**

EPM75CS150

Conical Sharp 0.4mm (0.016")

Tip Style: Conical Sharp
Tip Width: 0.40mm (0.016")
Tip Length: 13.00mm (0.51")

75 Type Cartridge<sup>1</sup>: 350°C - 398°C

RoHS Compliant<sup>2</sup> / Lead Free: YES