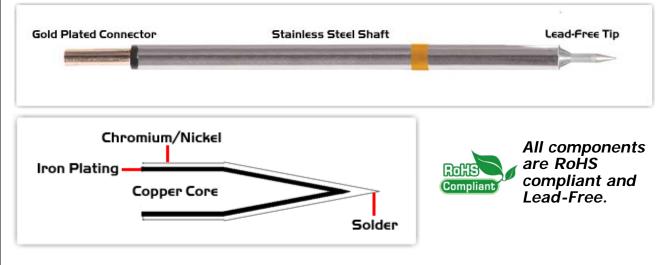

## **Material Composition**

<sup>1</sup> Easy Braid Co. tip cartridges will typically idle within a temperature range of +/-1.1°C. However, there is variation in idle temperature across tip geometries within an individual temperature series. Easy Braid Co. offers a wide variety of tip geometries from 0.25mm fine point tip to 5mm chisel. The length and geometry of a tip will have an influence on the tip idle temperature. To accurately measure idle temperature it will depend greatly on the measurement method, technique and equipment used. Two different methods or the use of alternative equipment will produce different test results.