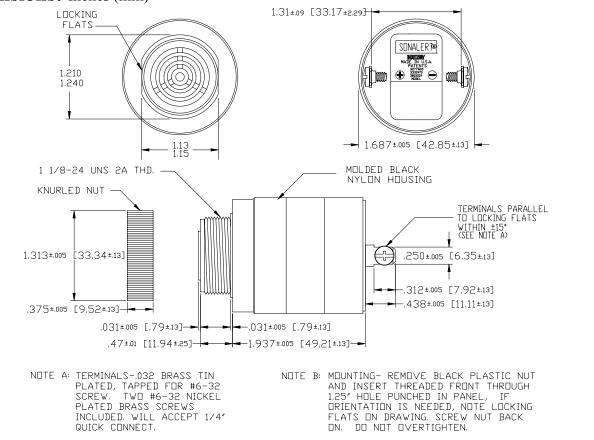

|
| Loudness (Min. Voltage) | 55/65 dB(A) @ 2 FT and 60 Vac/dc  |
| Loudness (Max Voltage)  | 68/78 dB(A) @ 2FT and 250 Vac/dc  |
| Current Draw            | 5 mA Max @ 60 Vac/dc              |
| Current Draw            | 16 mA Max @ 250 Vac/dc            |
| Min. Pulse Rate (PPS)   | 0.5 @ 60 Vac/dc                   |
| Max. Pulse Rate (PPS)   | 2 @ 250 Vac/dc                    |
| Duty Cycle (%)          | 50 (Approx)                       |
| Storage Temperature     | -40°C to +85°C                    |
| Operating Temperature   | -30°C to +65°C                    |
| Weight (Typical)        | 2.7 oz (76 g)                     |
| Housing                 | 6/6 Nylon, Color Black            |
| Options                 | For other options contact factory |

## Dimensions: Inches (mm)