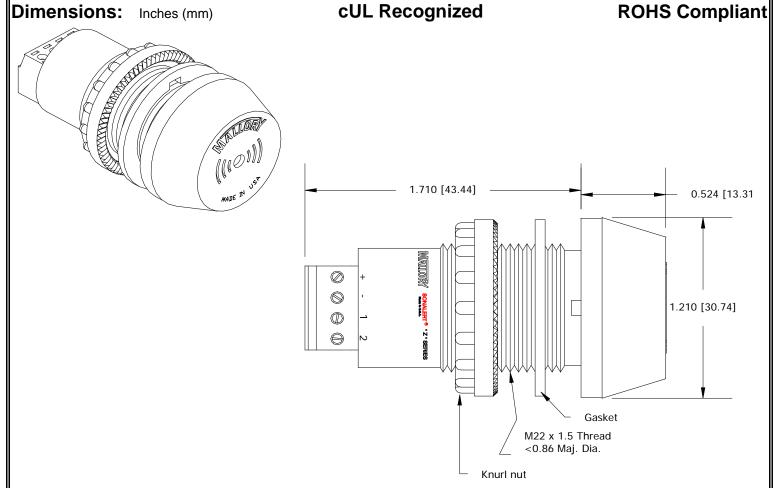

## MALLORY Mallory Sonalert Products, Inc. Part #: Sales Outline Drawing Revision:

ZA016LDMT6

Specifications:

| Sound Level Category: | Loud                                                                          | Loud                                   | Loud                                      | Loud                                             |
|-----------------------|-------------------------------------------------------------------------------|----------------------------------------|-------------------------------------------|--------------------------------------------------|
| Mode of Operation:    | Continuous                                                                    | Slow Pulse @ 1 PPS                     | Fast Pulse @ 10 PPS                       | Siren Sweep 2.8 - 3.4 kHz<br>@ 5 Sweeps per Sec. |
| Loudness @ 2 FT:      | 85 to 95 dB(A) Typ.                                                           | 85 to 95 dB(A) Typ.                    | 85 to 95 dB(A) Typ.                       | 85 to 95 dB(A) Typ.                              |
| Pulse Rate (PPS):     |                                                                               | 1                                      | 10                                        | 5                                                |
| Frequency:            | 3300 ± 500 Hz                                                                 | 3300 ± 500 Hz                          | 3300 ± 500 Hz                             | 2800-3400 Hz                                     |
| Connection:           | "+" to Positive, "-" to<br>Ground                                             | "+" to Positive, "-" and "1" to Ground | "+" to Positive, "-" and<br>"2" to Ground | "+" to Positive, "-", "1" and "2" to Ground      |
| Voltage Rating:       | 6 to 16 VDC                                                                   |                                        |                                           |                                                  |
| Current Draw:         | 40mA MAX                                                                      |                                        |                                           |                                                  |
| Housing Material:     | 6/6 Nylon, Color: Black                                                       |                                        |                                           |                                                  |
| Storage Temperature:  | -40° to +80° C                                                                |                                        |                                           |                                                  |
| Operating Temperature | -30° to +65° C                                                                |                                        |                                           |                                                  |
| Panel Mounting:       | Recommended hole size is 22.5 mm. Thread front will fit standard 22.5mm hole. |                                        |                                           |                                                  |
| Knurled Nut:          | Used to attach part to panel. The max recommended torque is 10 in-lbs.        |                                        |                                           |                                                  |
| Weight (Typical):     | 28 g                                                                          |                                        |                                           |                                                  |
| NEMA 3R,4X, & 12:     | Approved with use of ACC03.                                                   |                                        |                                           |                                                  |
| Options:              | Please contact factory.                                                       |                                        |                                           |                                                  |