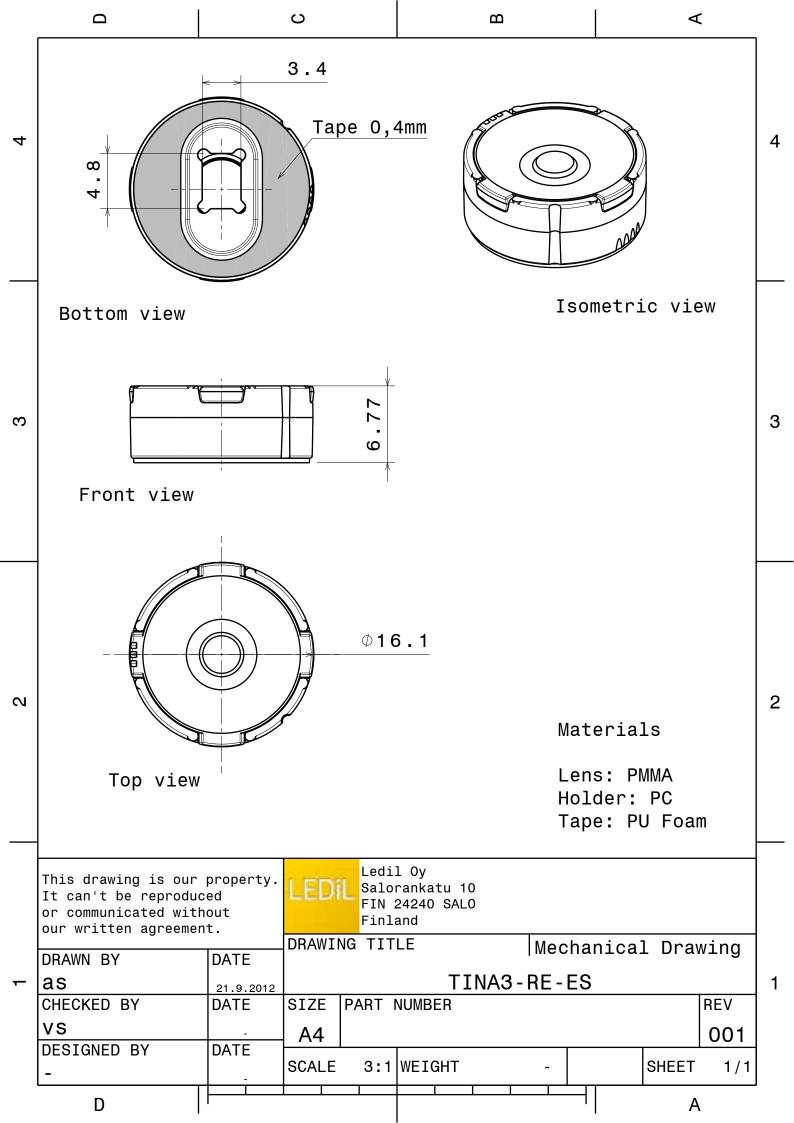

## **DETAILS**

Product Number CA13044\_TINA3-OO

Family Tina

Type Assembly

Color white

Diameter 16,1 mm

Height 7,29 mm

Style round

Optic Material PMMA

**Holder Material** 

Fastening tape

**Status** production ready

ROHS Comliant Yes

**Date Updated** 11/11/2016