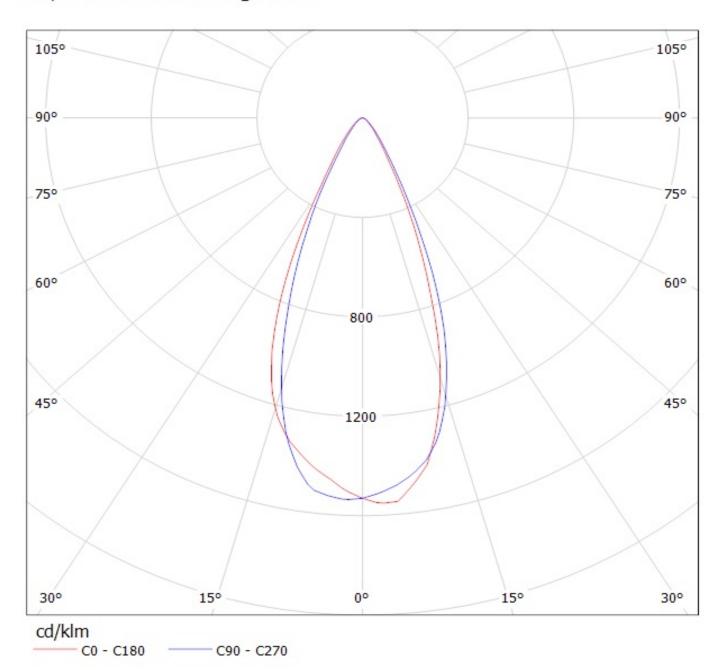

## **OPTICAL PROPERTIES**

|         | viewing   | Light    | ETTI-  |       |           |
|---------|-----------|----------|--------|-------|-----------|
| LED     | Angle     | Beam     | ciency | cd/lm | Connector |
| XP-G    | 48+32 deg | OO-class | 93 %   | 1.400 | -         |
| XP-E    | 48+34 deg | OO-class | 93 %   | 1.500 | -         |
| XP-L HI | 53+36 deg | OO-class | 93 %   | 1.400 | -         |

Luminaire: Ledil Oy CA13100\_TINA3-W (Luxeon RE-ES 92lm @ 250mA) Efficiency=91% Lamps: 1 x Luxeon RE-ES 92lm @ 250mA

| NOTE: The typical diverged tolerance. The typical tot is half of the peak value. | gence will be change<br>al divergence is the f | d by different color, oull angle measured w | chip size and chip position<br>here the luminous intensity | 1 |
|----------------------------------------------------------------------------------|------------------------------------------------|---------------------------------------------|------------------------------------------------------------|---|
|                                                                                  |                                                |                                             |                                                            |   |
|                                                                                  |                                                |                                             |                                                            |   |
|                                                                                  |                                                |                                             |                                                            |   |
|                                                                                  |                                                |                                             |                                                            |   |
|                                                                                  |                                                |                                             |                                                            |   |
|                                                                                  |                                                |                                             |                                                            |   |
|                                                                                  |                                                |                                             |                                                            |   |