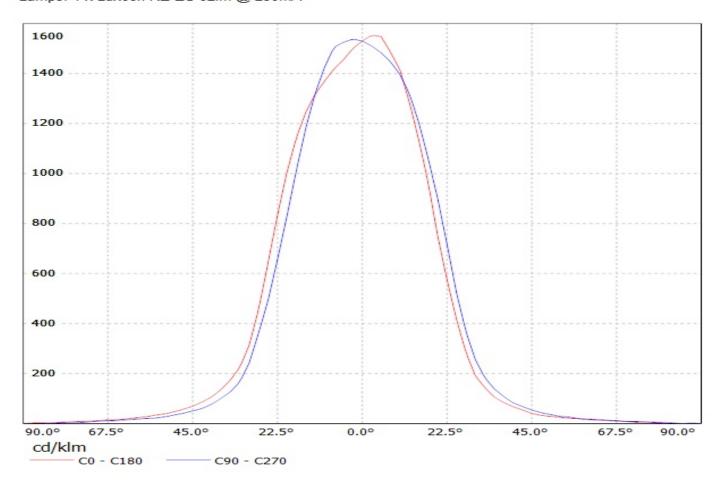

Luminaire: Ledil Oy CA13100\_TINA3-W (Luxeon RE-ES 92lm @ 250mA) Efficiency=91% Lamps: 1 x Luxeon RE-ES 92lm @ 250mA

| NOTE: The typical diverged tolerance. The typical tot is half of the peak value. | gence will be change<br>al divergence is the f | d by different color, oull angle measured w | chip size and chip position<br>here the luminous intensity | 1 |
|----------------------------------------------------------------------------------|------------------------------------------------|---------------------------------------------|------------------------------------------------------------|---|
|                                                                                  |                                                |                                             |                                                            |   |
|                                                                                  |                                                |                                             |                                                            |   |
|                                                                                  |                                                |                                             |                                                            |   |
|                                                                                  |                                                |                                             |                                                            |   |
|                                                                                  |                                                |                                             |                                                            |   |
|                                                                                  |                                                |                                             |                                                            |   |
|                                                                                  |                                                |                                             |                                                            |   |