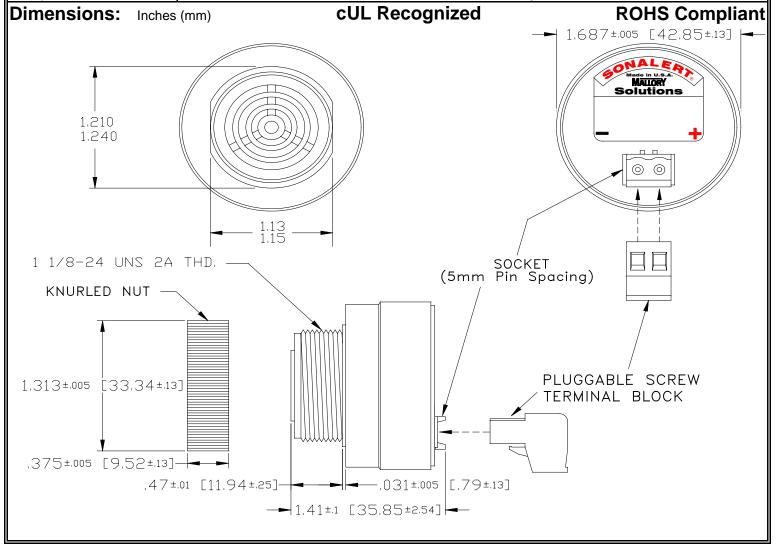

## Specifications:

| -    -    -    -    -    -    - |                                                                                            |
|---------------------------------|--------------------------------------------------------------------------------------------|
| Sound Level Category            | Extra Loud                                                                                 |
| Mode of Operation               | Short Beep @ 1 PPS, 10% Duty Cycle                                                         |
| Voltage Rating                  | 28 to 48 VDC                                                                               |
| Frequency                       | 2900 ± 500 Hz                                                                              |
| Loudness @ 2 FT                 | 95 to 105 dB(A) Typ.                                                                       |
| Current Draw                    | 40mA MAX                                                                                   |
| Housing Material                | 6/6 Nylon, Color: Black                                                                    |
| Storage Temperature             | -40° to +85° C                                                                             |
| Operating Temperature           | -40° to +85° C                                                                             |
| Panel Mounting                  | Recommended hole size is 1.25"(31.75mm). Thread front will fit standard 30mm(1.181") hole. |
| Knurled Nut                     | Used to attach part to panel. The max recommended torque is 10 in-lbs.                     |
| Weight (Typical)                | 1.6 oz (45g)                                                                               |
| NEMA 3R,4X, & 12                | Approved with use of ACC03.                                                                |
| cUL Recognition                 | Supply voltage shall employ Transient Voltage Surge Suppression.                           |
| Options                         | Please contact factory.                                                                    |