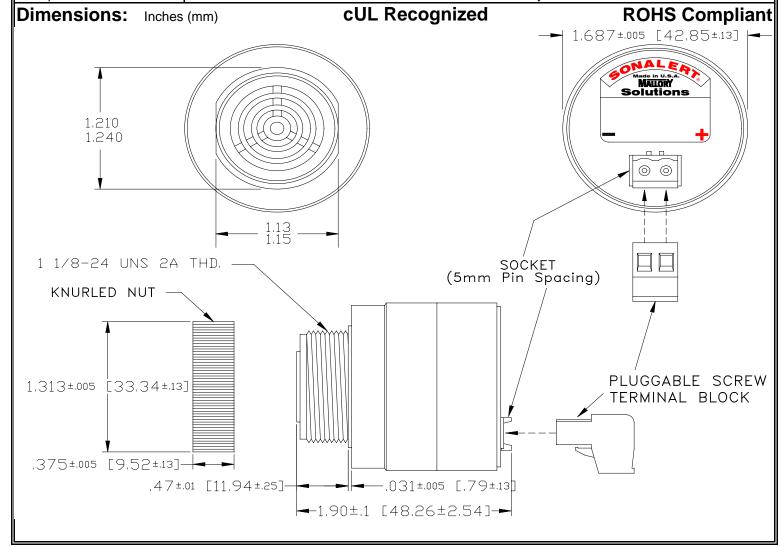

## MALLORY Mallory Sonalert Products,Inc. | Part #: SCE028XA2DP2B | Sales Outline Drawing | Revision: A

## Specifications:

| Sound Level Category  | Extra Loud                                                                                 |
|-----------------------|--------------------------------------------------------------------------------------------|
| Mode of Operation     | Fast Double Pulse @ 2 PPS                                                                  |
| Voltage Rating        | 16 to 28 VAC                                                                               |
| Frequency             | 2000 ± 500 Hz                                                                              |
| Loudness @ 2 FT       | 95 to 105 dB(A) Typ.                                                                       |
| Current Draw          | 40mA MAX                                                                                   |
| Housing Material      | 6/6 Nylon, Color: Black                                                                    |
| Storage Temperature   | -40° to +85° C                                                                             |
| Operating Temperature | -40° to +85° C                                                                             |
| Panel Mounting        | Recommended hole size is 1.25"(31.75mm). Thread front will fit standard 30mm(1.181") hole. |
| Knurled Nut           | Used to attach part to panel. The max recommended torque is 10 in-lbs.                     |
| Weight (Typical)      | 2.1 oz (60g)                                                                               |
| NEMA 3R,4X, & 12      | Approved with use of ACC03.                                                                |
| cUL Recognition       | cUL Recognized                                                                             |
| Options               | Please contact factory.                                                                    |