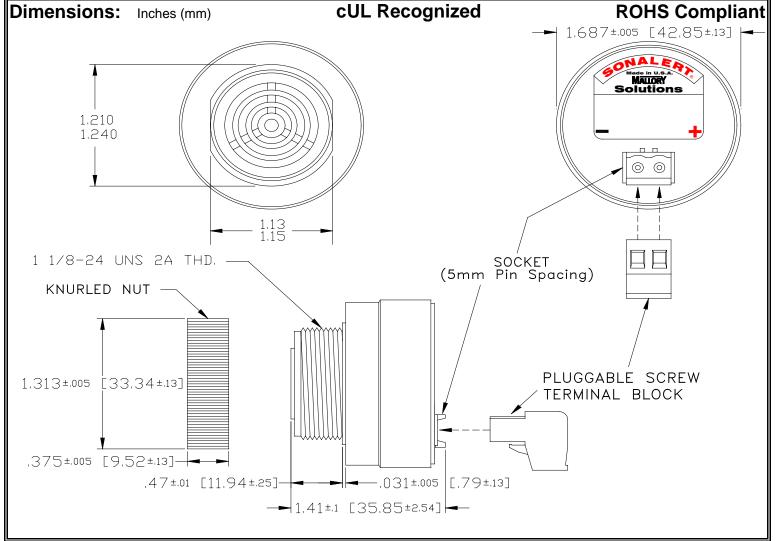

## MALLORY Mallory Sonalert Products,Inc. | Part #: SCE048SD3PS1B | Sales Outline Drawing | Revision: B

## Specifications:

| Sound Level Category  | Soft                                                                                       |
|-----------------------|--------------------------------------------------------------------------------------------|
| Mode of Operation     | Short Beep @ 1 PPS, 10% Duty Cycle                                                         |
| Voltage Rating        | 28 to 48 VDC                                                                               |
| Frequency             | 2900 ± 500 Hz                                                                              |
| Loudness @ 2 FT       | 65 to 75 dB(A) Typ.                                                                        |
| Current Draw          | 40mA MAX                                                                                   |
| Housing Material      | 6/6 Nylon, Color: Black                                                                    |
| Storage Temperature   | -40° to +85° C                                                                             |
| Operating Temperature | -40° to +85° C                                                                             |
| Panel Mounting        | Recommended hole size is 1.25"(31.75mm). Thread front will fit standard 30mm(1.181") hole. |
| Knurled Nut           | Used to attach part to panel. The max recommended torque is 10 in-lbs.                     |
| Weight (Typical)      | 1.6 oz (45g)                                                                               |
| NEMA 3R,4X, & 12      | Approved with use of ACC03.                                                                |
| cUL Recognition       | Supply voltage shall employ Transient Voltage Surge Suppression.                           |
| Options               | Please contact factory.                                                                    |