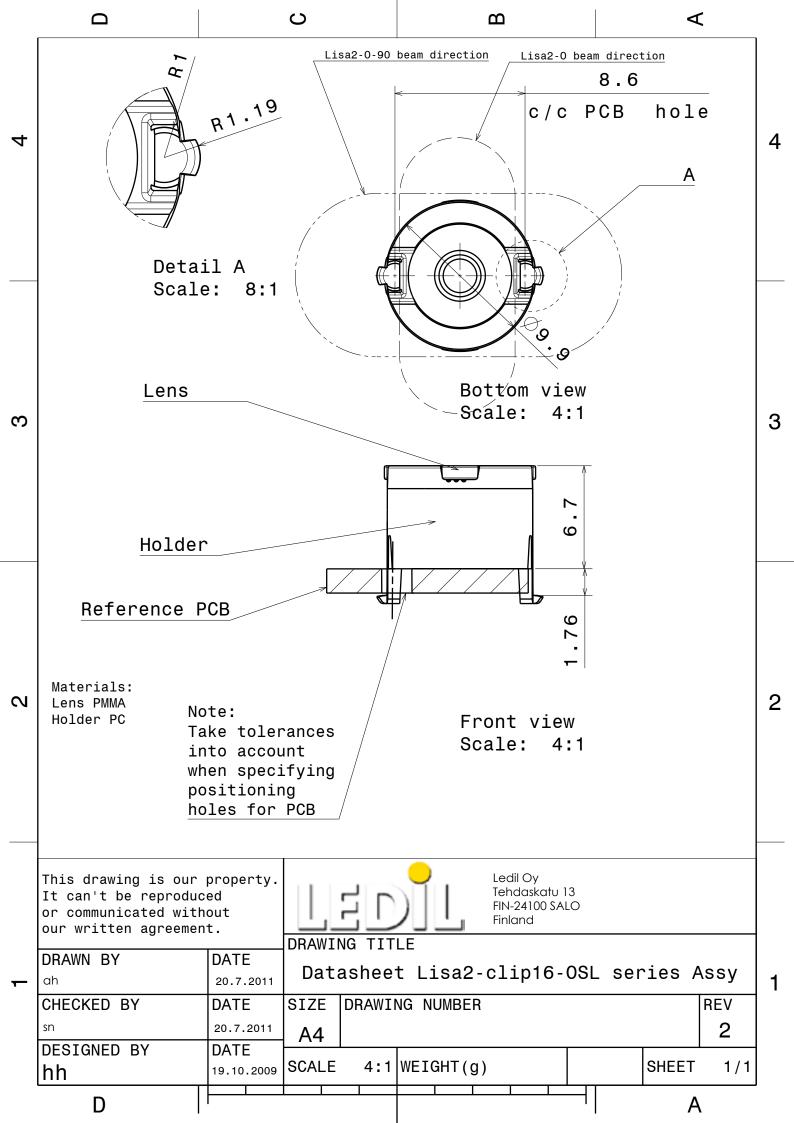

## **DETAILS**

Product Number FP11083\_LISA2-WW-CLIP

FamilyLisaTypeAssemblyColorblackDiameter9,9 mmHeight7 mmStyleroundOptic MaterialPMMA

**Holder Material** 

Ledil Oy

Salorankatu 10

24240 SALO, Finland

Fastening glue, clips
Status production ready