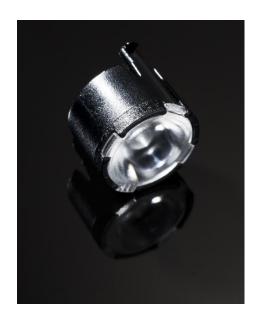

## **DETAILS**

Product Number FP11083\_LISA2-WW-CLIP

FamilyLisaTypeAssemblyColorblackDiameter9,9 mmHeight7 mmStyleroundOptic MaterialPMMA

**Holder Material** 

Ledil Oy

Salorankatu 10

24240 SALO, Finland

Fastening glue, clips
Status production ready