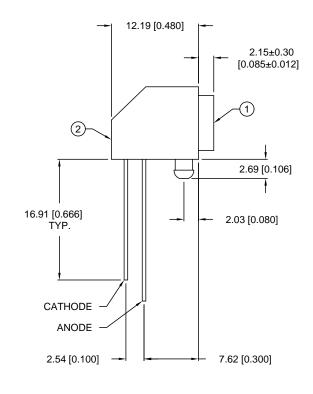

## NOTES:

- 1. SSL-LX25783XX.
- 2. SSH-LXH25780 HOLDER, BLACK.

## UNCONTROLLED DOCUMENT

\*UNLESS OTHERWISE SPECIFIED TOLERANCE IS ±0.25mm (±0.010")

PART NUMBER REV. SSF-LXH25780XX

2.5mm x 7mm RECTANGULAR, RIGHT ANGLE LED.

CONFIDENTIAL INFORMATION
THE INFORMATION CONTAINED IN THIS DOCUMENT IS THE PROPERTY OF LUMEX INC. EXCEPT AS SPECIFICALLY AUTHORIZED IN WRITING BY LUMEX INC., THE HOLDER OF THIS DOCUMENT SHALL KEEP ALL INFORMATION CONTAINED HEREIN CONFIDENTIAL AND SHALL PROTECT SAME IN WHOLE OR IN PART FROM DISCLOSURE AND DISSEMINATION TO ALL THIRD PARTIES.