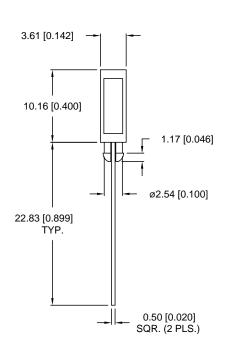

## NOTES:

- 1. SSL-LX25783XX.
- 2. SSH-LXH25780 HOLDER, BLACK.

## UNCONTROLLED DOCUMENT

\*UNLESS OTHERWISE SPECIFIED TOLERANCE IS ±0.25mm (±0.010")

PART NUMBER REV. SSF-LXH25780XX

2.5mm x 7mm RECTANGULAR, RIGHT ANGLE LED.

CONFIDENTIAL INFORMATION
THE INFORMATION CONTAINED IN THIS DOCUMENT IS THE PROPERTY OF LUMEX INC. EXCEPT AS SPECIFICALLY AUTHORIZED IN WRITING BY LUMEX INC., THE HOLDER OF THIS DOCUMENT SHALL KEEP ALL INFORMATION CONTAINED HEREIN CONFIDENTIAL AND SHALL PROTECT SAME IN WHOLE OR IN PART FROM DISCLOSURE AND DISSEMINATION TO ALL THIRD PARTIES.