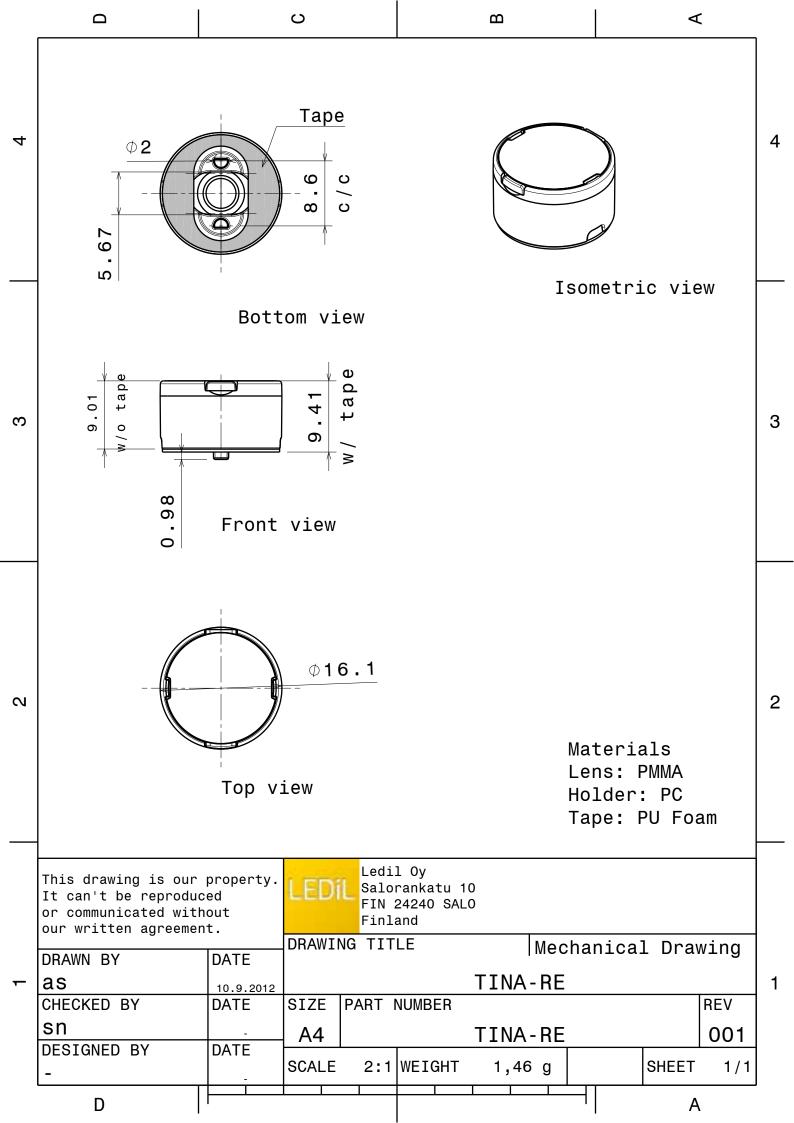

## **DETAILS**

Product Number FA12040\_TINA-M

Family Tina
Type Assembly
Color white
Diameter 16,1 mm
Height 9,4 mm
Style round
Optic Material PMMA

**Holder Material** 

Fastening pin, tape

**Status** production ready