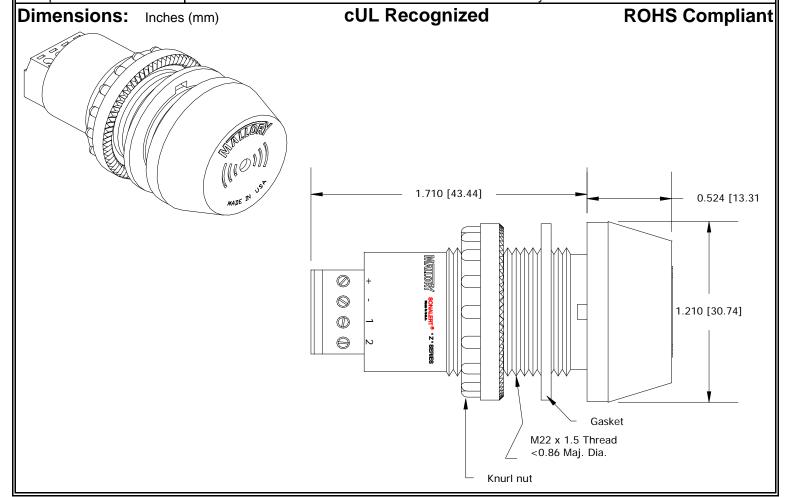

## MALLORY Mallory Sonalert Products, Inc. | Part #: ZA028MDMT6 Sales Outline Drawing | Revision: C

Specifications:

| Sound Level Category: | Medium                                                                        | Medium                                    | Medium                                    | Medium                                           |
|-----------------------|-------------------------------------------------------------------------------|-------------------------------------------|-------------------------------------------|--------------------------------------------------|
| Mode of Operation:    | Continuous                                                                    | Slow Pulse @ 1 PPS                        | Fast Pulse @ 10 PPS                       | Siren Sweep 2.8 - 3.4 kHz<br>@ 5 Sweeps per Sec. |
| Loudness @ 2 FT:      | 75 to 85 dB(A) Typ.                                                           | 75 to 85 dB(A) Typ.                       | 75 to 85 dB(A) Typ.                       | 75 to 85 dB(A) Typ.                              |
| Pulse Rate (PPS):     |                                                                               | 1                                         | 10                                        | 5                                                |
| Frequency:            | 3300 ± 500 Hz                                                                 | 3300 ± 500 Hz                             | 3300 ± 500 Hz                             | 2800-3400 Hz                                     |
| Connection:           | "+" to Positive, "-" to<br>Ground                                             | "+" to Positive, "-" and "1"<br>to Ground | "+" to Positive, "-" and<br>"2" to Ground | "+" to Positive, "-", "1"<br>and "2" to Ground   |
| Voltage Rating:       | 16 to 28 VDC                                                                  |                                           |                                           |                                                  |
| Current Draw:         | 40mA MAX                                                                      |                                           |                                           |                                                  |
| Housing Material:     | 6/6 Nylon, Color: Black                                                       |                                           |                                           |                                                  |
| Storage Temperature:  | -40° to +80° C                                                                |                                           |                                           |                                                  |
| Operating Temperature | -30° to +65° C                                                                |                                           |                                           |                                                  |
| Panel Mounting:       | Recommended hole size is 22.5 mm. Thread front will fit standard 22.5mm hole. |                                           |                                           |                                                  |
| Knurled Nut:          | Used to attach part to panel. The max recommended torque is 10 in-lbs.        |                                           |                                           |                                                  |
| Weight (Typical):     | 28 g                                                                          |                                           |                                           |                                                  |
| NEMA 3R,4X, & 12:     | Approved with use of ACC03.                                                   |                                           |                                           |                                                  |
| Options:              | Please contact factory.                                                       |                                           |                                           |                                                  |