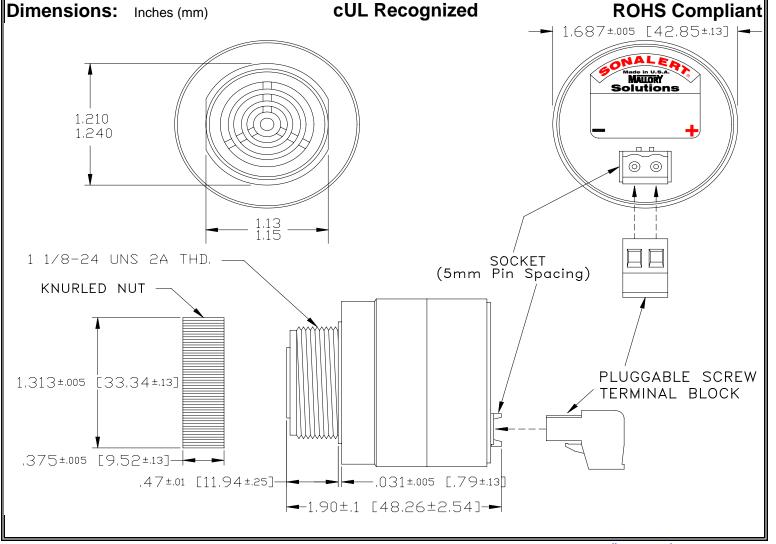

## MALLORY Mallory Sonalert Products,Inc. | Part #: SCE048XD2FP1B | Sales Outline Drawing | Revision: A

## Specifications:

| •                     |                                                                                            |
|-----------------------|--------------------------------------------------------------------------------------------|
| Sound Level Category  | Extra Loud                                                                                 |
| Mode of Operation     | Fast Pulse @ 10 PPS                                                                        |
| Voltage Rating        | 28 to 48 VDC                                                                               |
| Frequency             | 2000 ± 500 Hz                                                                              |
| Loudness @ 2 FT       | 95 to 105 dB(A) Typ.                                                                       |
| Current Draw          | 40mA MAX                                                                                   |
| Housing Material      | 6/6 Nylon, Color: Black                                                                    |
| Storage Temperature   | -40° to +85° C                                                                             |
| Operating Temperature | -40° to +85° C                                                                             |
| Panel Mounting        | Recommended hole size is 1.25"(31.75mm). Thread front will fit standard 30mm(1.181") hole. |
| Knurled Nut           | Used to attach part to panel. The max recommended torque is 10 in-lbs.                     |
| Weight (Typical)      | 2.1 oz (60g)                                                                               |
| NEMA 3R,4X, & 12      | Approved with use of ACC03.                                                                |
| cUL Recognition       | Supply voltage shall employ Transient Voltage Surge Suppression.                           |
| Options               | Please contact factory.                                                                    |
|                       |                                                                                            |