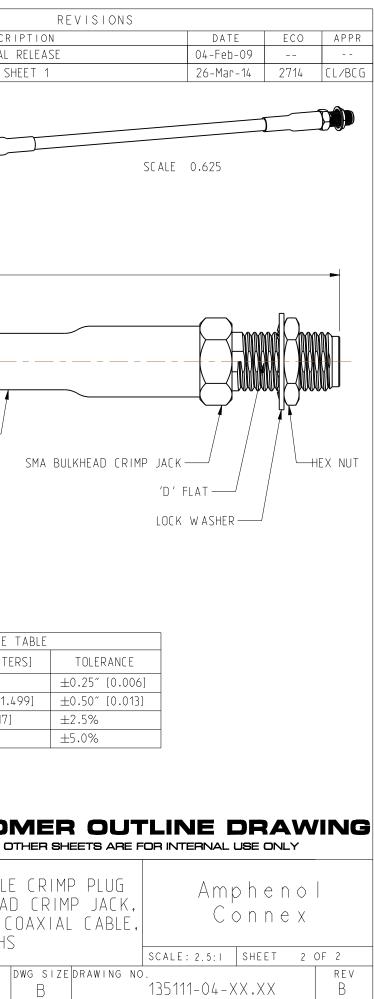

| NOTES:                                                                                                                                                                                                                                                                                                                                                                                                                     |                                                                                  |                               | 135                          | 5111-04-XX.XX                  |                                                          |
|----------------------------------------------------------------------------------------------------------------------------------------------------------------------------------------------------------------------------------------------------------------------------------------------------------------------------------------------------------------------------------------------------------------------------|----------------------------------------------------------------------------------|-------------------------------|------------------------------|--------------------------------|----------------------------------------------------------|
| 1. MATERIALS AND FINISHES:                                                                                                                                                                                                                                                                                                                                                                                                 |                                                                                  |                               |                              |                                | REV DESCRI                                               |
| SMA RIGHT ANGLE CRIMP PLUG - P/N: 132122<br>SMA BULKHEAD CRIMP JACK - P/N: 132118<br>CABLE - RG-58/U COAXIAL CABLE                                                                                                                                                                                                                                                                                                         |                                                                                  |                               | ТНІКО                        | angle proj. 🕀 🖯                | NC INITIAL F<br>B SEE SHE                                |
| 2. ELECTRICAL:                                                                                                                                                                                                                                                                                                                                                                                                             |                                                                                  |                               |                              |                                |                                                          |
| A. IMPEDANCE: 50 OHM, NOMINAL                                                                                                                                                                                                                                                                                                                                                                                              |                                                                                  |                               |                              |                                |                                                          |
| 3. PACKAGING:                                                                                                                                                                                                                                                                                                                                                                                                              |                                                                                  |                               |                              |                                | Â                                                        |
| A. QUANTITY: SINGLE PACK<br>B. BAG TO BE MARKED: AMPHENOL RF, 135111-04-XX.XX. AND DATE CO                                                                                                                                                                                                                                                                                                                                 | DE                                                                               |                               |                              |                                |                                                          |
|                                                                                                                                                                                                                                                                                                                                                                                                                            |                                                                                  | LENGTH A                      | AND TOLERANCE (SE            | e tables) ————                 |                                                          |
|                                                                                                                                                                                                                                                                                                                                                                                                                            |                                                                                  |                               |                              |                                |                                                          |
|                                                                                                                                                                                                                                                                                                                                                                                                                            |                                                                                  |                               |                              |                                |                                                          |
|                                                                                                                                                                                                                                                                                                                                                                                                                            | <b></b>                                                                          |                               |                              |                                |                                                          |
|                                                                                                                                                                                                                                                                                                                                                                                                                            | RG-1                                                                             | 58⁄U COAXIAL CABLE            |                              |                                | HEAT SHRINK TUBING                                       |
|                                                                                                                                                                                                                                                                                                                                                                                                                            |                                                                                  |                               |                              |                                |                                                          |
| SMA RIGHT ANGLE CRIMP PLUG                                                                                                                                                                                                                                                                                                                                                                                                 |                                                                                  | 0                             | RDERING INFORMATI            | ON                             |                                                          |
|                                                                                                                                                                                                                                                                                                                                                                                                                            |                                                                                  | PART NUMBER                   | PART NUMBER                  | LENGTH IN INCHES *             |                                                          |
|                                                                                                                                                                                                                                                                                                                                                                                                                            |                                                                                  | (IMPERIAL)<br>135111-04-06.00 | (METRIC)                     | [METERS]<br>6.00 [0.152]       |                                                          |
|                                                                                                                                                                                                                                                                                                                                                                                                                            |                                                                                  | -                             | -<br>135111-04-M0.25         | 9.84 [0.250]                   |                                                          |
|                                                                                                                                                                                                                                                                                                                                                                                                                            |                                                                                  | 135111-04-12.00               | _                            | 12.00 [0.305]                  |                                                          |
|                                                                                                                                                                                                                                                                                                                                                                                                                            |                                                                                  | 135111-04-18.00               | -<br>135111-04-M0.50         | 18.00 [0.457]<br>19.69 [0.500] | TOLERANCE T                                              |
|                                                                                                                                                                                                                                                                                                                                                                                                                            |                                                                                  | 135111-04-24.00               |                              | 24.00 [0.610]                  | LENGTH IN INCHES/FT [METER                               |
|                                                                                                                                                                                                                                                                                                                                                                                                                            |                                                                                  | -                             | 135111-04-M0.75              | 29.53 [0.750]                  | 0" - 23.90" [0 - 0.607]<br>24.00" - 59.00" [0.610 - 1.49 |
|                                                                                                                                                                                                                                                                                                                                                                                                                            |                                                                                  | 135111-04-36.00               | 135111-04-M1.00              | 36.00 [0.914]<br>39.37 [1.000] | 5.0' - 24.9' [1.524 - 7.617]                             |
| DESIGN REQUIREMENTS:                                                                                                                                                                                                                                                                                                                                                                                                       |                                                                                  | 135111-04-48.00               | -                            | 48.00 [1.219]                  | 25.0' & UP [7.620 & UP]                                  |
| X FREQUENCY : DC TO 1.0 GHZ                                                                                                                                                                                                                                                                                                                                                                                                | * ADDITIONAL LENGTHS CAN BE PROVIDED.<br>CONTACT AMPHENOL RF MARKETING FOR QUOTE |                               |                              |                                |                                                          |
| INS. LOSS : dBMAX                                                                                                                                                                                                                                                                                                                                                                                                          | OT : 500 VRMS<br>Er                                                              |                               |                              |                                |                                                          |
| $ \begin{array}{c c c c c c c c c c c c c c c c c c c $                                                                                                                                                                                                                                                                                                                                                                    | MATERIAL<br>SEE NOTES                                                            |                               | DRAWN<br>CLEMENT<br>ENGINEER | DATE<br>13-Mar-<br>DATE        | -14 TITLE<br>SMA RIGHT ANGLE<br>TO SMA BULKHEAD          |
| property of Amphenol Corp. (2) must be returned upon request; and (3) are<br>confidential and not to be disclosed to any person other than those to whom they<br>are given by Amphenol Corp. The furnishing of these drawings, specifications, or<br>other data by Amphenol Corp., or to any other person to anyone for any purpose is<br>not to be regarded by implication or otherwise in any manner licensing, granting | r<br>s                                                                           |                               | APPROVED<br>B.C. GLEISSNER   | 13-Mar-<br>DATE<br>26-Mar      | USING RG-58/U CO<br>VARIOUS IENGTHS                      |
| rights or permitting such holder or any other person to manufacture, use or sell                                                                                                                                                                                                                                                                                                                                           | any                                                                              |                               | CAD FILE                     |                                | D                                                        |
| product, process or design, patented or otherwise, that may in any way be related<br>or disclosed by said drawings, specifications, or other data.                                                                                                                                                                                                                                                                         |                                                                                  |                               |                              |                                |                                                          |