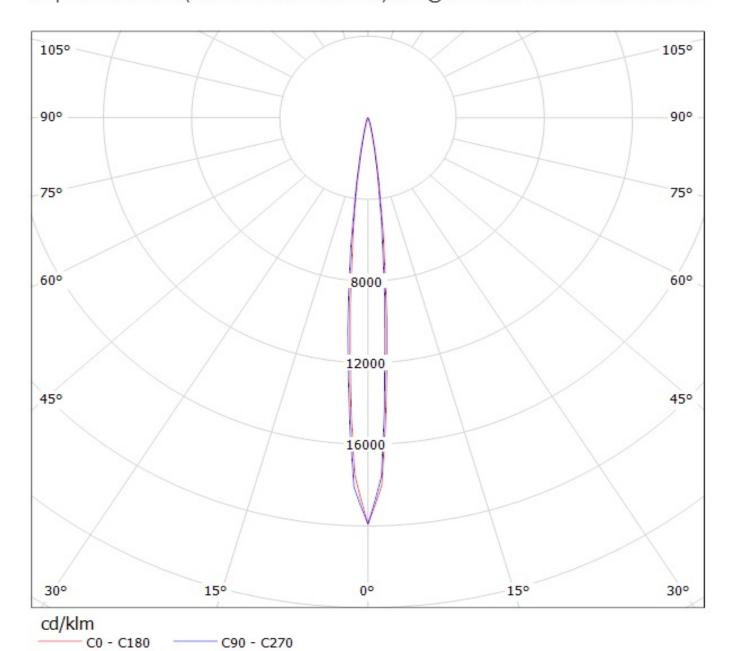

## **OPTICAL PROPERTIES**

|       | viewing | Light | EIII-  |        |           |
|-------|---------|-------|--------|--------|-----------|
| LED   | Angle   | Beam  | ciency | cd/lm  | Connector |
| XM-L  | 9 deg   | Spot  | 91 %   | -      | -         |
| XM-L2 | 10 deg  | Spot  | 88 %   | 19.900 | -         |

| NOTE: The typical diverged tolerance. The typical tot is half of the peak value. | gence will be change<br>al divergence is the f | d by different color, oull angle measured w | chip size and chip position<br>here the luminous intensity | 1 |
|----------------------------------------------------------------------------------|------------------------------------------------|---------------------------------------------|------------------------------------------------------------|---|
|                                                                                  |                                                |                                             |                                                            |   |
|                                                                                  |                                                |                                             |                                                            |   |
|                                                                                  |                                                |                                             |                                                            |   |
|                                                                                  |                                                |                                             |                                                            |   |
|                                                                                  |                                                |                                             |                                                            |   |
|                                                                                  |                                                |                                             |                                                            |   |
|                                                                                  |                                                |                                             |                                                            |   |