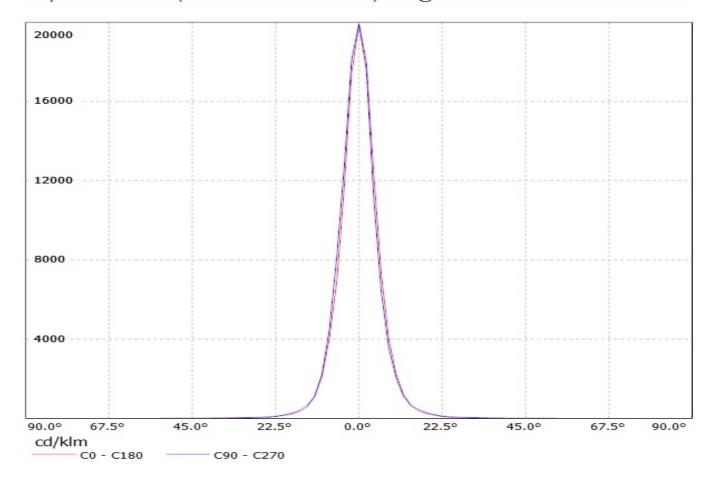

## **OPTICAL PROPERTIES**

|       | viewing | Light | EIII-  |        |           |
|-------|---------|-------|--------|--------|-----------|
| LED   | Angle   | Beam  | ciency | cd/lm  | Connector |
| XM-L  | 9 deg   | Spot  | 91 %   | -      | -         |
| XM-L2 | 10 deg  | Spot  | 88 %   | 19.900 | -         |

| NOTE: The typical diverged tolerance. The typical tot is half of the peak value. | gence will be change<br>al divergence is the f | d by different color, oull angle measured w | chip size and chip position<br>here the luminous intensity | 1 |
|----------------------------------------------------------------------------------|------------------------------------------------|---------------------------------------------|------------------------------------------------------------|---|
|                                                                                  |                                                |                                             |                                                            |   |
|                                                                                  |                                                |                                             |                                                            |   |
|                                                                                  |                                                |                                             |                                                            |   |
|                                                                                  |                                                |                                             |                                                            |   |
|                                                                                  |                                                |                                             |                                                            |   |
|                                                                                  |                                                |                                             |                                                            |   |
|                                                                                  |                                                |                                             |                                                            |   |