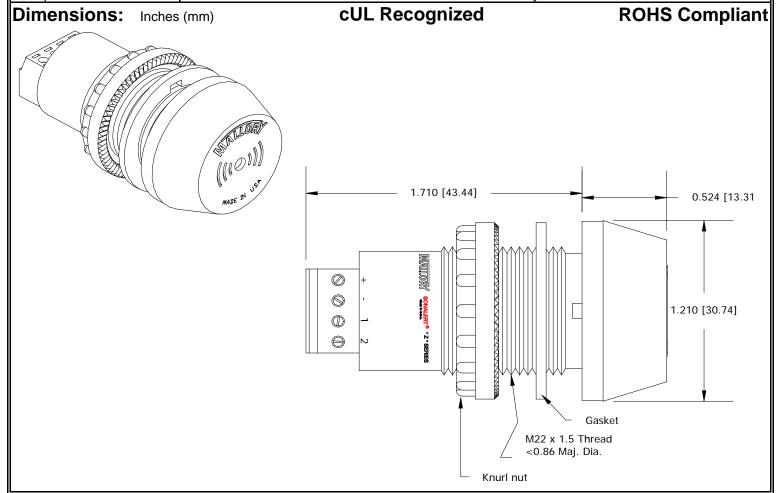

## MALLORY Mallory Sonalert Products, Inc. Part #: Sales Outline Drawing Revision:

**ZA028LDMT7** 

Specifications:

| Sound Level Category: | Loud                                                                          | Loud                                      | Loud                                      | Loud                                             |
|-----------------------|-------------------------------------------------------------------------------|-------------------------------------------|-------------------------------------------|--------------------------------------------------|
| Mode of Operation:    | Continuous                                                                    | Slow Pulse @ 1 PPS                        | Fast Pulse @ 10 PPS                       | Siren Sweep 2.8 - 3.4 kHz<br>@ 2 Sweeps per Sec. |
| Loudness @ 2 FT:      | 85 to 95 dB(A) Typ.                                                           | 85 to 95 dB(A) Typ.                       | 85 to 95 dB(A) Typ.                       | 85 to 95 dB(A) Typ.                              |
| Pulse Rate (PPS):     |                                                                               | 1                                         | 10                                        | 2                                                |
| Frequency:            | 3300 ± 500 Hz                                                                 | 3300 ± 500 Hz                             | 3300 ± 500 Hz                             | 2800-3400 Hz                                     |
| Connection:           | "+" to Positive, "-" to<br>Ground                                             | "+" to Positive, "-" and "1"<br>to Ground | "+" to Positive, "-" and<br>"2" to Ground | "+" to Positive, "-", "1"<br>and "2" to Ground   |
| Voltage Rating:       | 16 to 28 VDC                                                                  |                                           |                                           |                                                  |
| Current Draw:         | 40mA MAX                                                                      |                                           |                                           |                                                  |
| Housing Material:     | 6/6 Nylon, Color: Black                                                       |                                           |                                           |                                                  |
| Storage Temperature:  | -40° to +80° C                                                                |                                           |                                           |                                                  |
| Operating Temperature | -30° to +65° C                                                                |                                           |                                           |                                                  |
| Panel Mounting:       | Recommended hole size is 22.5 mm. Thread front will fit standard 22.5mm hole. |                                           |                                           |                                                  |
| Knurled Nut:          | Used to attach part to panel. The max recommended torque is 10 in-lbs.        |                                           |                                           |                                                  |
| Weight (Typical):     | 28 g                                                                          |                                           |                                           |                                                  |
| NEMA 3R,4X, & 12:     | Approved with use of ACC03.                                                   |                                           |                                           |                                                  |
| Options:              | Please contact factory.                                                       |                                           |                                           |                                                  |