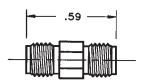

#### 3.5 mm Female Jack to 3.5 mm Female Jack

#### Model Number

ADT-2735-FF-35M-02

SPECIFICATIONS Frequency: DC - 26.5 GHz VSWR: 1.05 + .005 f (GHz) Impedance: 50 Ohms Finish: Passivated Stainless Steel