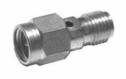

# **In-Series Adapters**

## 3.5 mm Types

#### 3.5 mm Male Plug to 3.5 mm Female Jack

#### Model Number

ADT-2733-MF-35M-02

SPECIFICATIONS Frequency: DC - 26.5 GHz VSWR: 1.05 + .005 f (GHz) Impedance: 50 Ohms Finish: Passivated Stainless Steel





#### 3.5 mm Female Jack to 3.5 mm Female Jack

#### Model Number

ADT-2735-FF-35M-02

SPECIFICATIONS Frequency: DC - 26.5 GHz VSWR: 1.05 + .005 f (GHz) Impedance: 50 Ohms Finish: Passivated Stainless Steel





#### 3.5 mm Male Plug to 3.5 mm Male Plug

### Model Number

ADT-2734-MM-35M-02

SPECIFICATIONS Frequency: DC - 26.5 GHz VSWR: 1.05 + .005 f (GHz) Impedance: 50 Ohms Finish: Passivated Stainless Steel





#### 3.5 mm Female Jack to 3.5 mm Female Jack - Bulkhead Mount