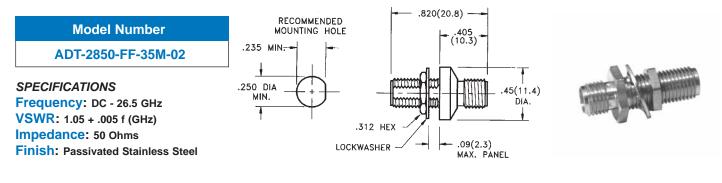

# **In-Series Adapters**

## 3.5 mm Types

#### 3.5 mm Male Plug to 3.5 mm Female Jack

#### Model Number

ADT-2733-MF-35M-02

SPECIFICATIONS Frequency: DC - 26.5 GHz VSWR: 1.05 + .005 f (GHz) Impedance: 50 Ohms Finish: Passivated Stainless Steel





#### 3.5 mm Female Jack to 3.5 mm Female Jack

#### Model Number

ADT-2735-FF-35M-02

SPECIFICATIONS Frequency: DC - 26.5 GHz VSWR: 1.05 + .005 f (GHz) Impedance: 50 Ohms Finish: Passivated Stainless Steel





#### 3.5 mm Male Plug to 3.5 mm Male Plug

### Model Number

ADT-2734-MM-35M-02

SPECIFICATIONS Frequency: DC - 26.5 GHz VSWR: 1.05 + .005 f (GHz) Impedance: 50 Ohms Finish: Passivated Stainless Steel





#### 3.5 mm Female Jack to 3.5 mm Female Jack - Bulkhead Mount