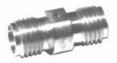

#### 3.5 mm Male Plug to 3.5 mm Male Plug

### Model Number

ADT-2734-MM-35M-02

SPECIFICATIONS Frequency: DC - 26.5 GHz VSWR: 1.05 + .005 f (GHz) Impedance: 50 Ohms Finish: Passivated Stainless Steel