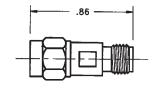

#### 3.5 mm Male Plug to 3.5 mm Female Jack

#### Model Number

ADT-2733-MF-35M-02

SPECIFICATIONS Frequency: DC - 26.5 GHz VSWR: 1.05 + .005 f (GHz) Impedance: 50 Ohms Finish: Passivated Stainless Steel