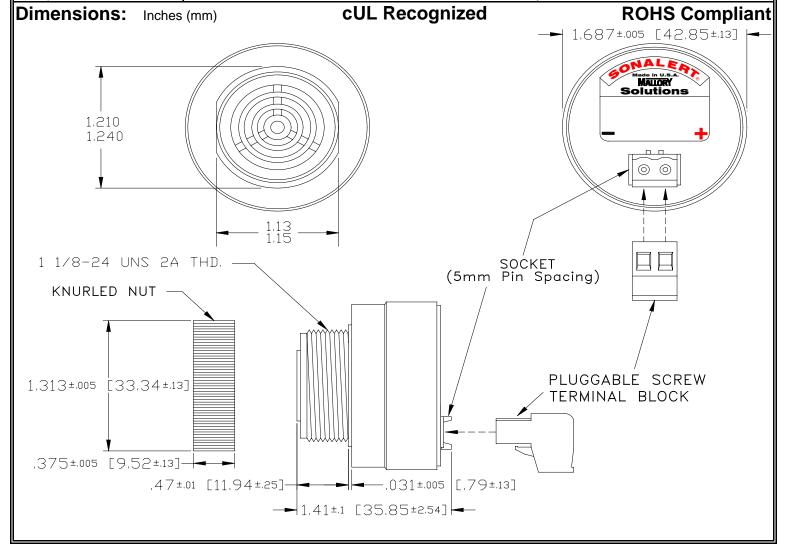

## MALLORY Mallory Sonalert Products,Inc. | Part #: SCE016MD3CK1B | Sales Outline Drawing | Revision: B

## Specifications:

| Sound Level Category  | Medium                                                                                     |
|-----------------------|--------------------------------------------------------------------------------------------|
| Mode of Operation     | Click Pulse @ 1 PPS 10% Duty Cycle                                                         |
| Voltage Rating        | 6 to 16 VDC                                                                                |
| Frequency             | 2900 ± 500 Hz                                                                              |
| Loudness @ 2 FT       | 75 to 85 dB(A) Typ.                                                                        |
| Current Draw          | 40mA MAX                                                                                   |
| Housing Material      | 6/6 Nylon, Color: Black                                                                    |
| Storage Temperature   | -40° to +85° C                                                                             |
| Operating Temperature | -40° to +85° C                                                                             |
| Panel Mounting        | Recommended hole size is 1.25"(31.75mm). Thread front will fit standard 30mm(1.181") hole. |
| Knurled Nut           | Used to attach part to panel. The max recommended torque is 10 in-lbs.                     |
| Weight (Typical)      | 1.6 oz (45g)                                                                               |
| NEMA 3R,4X, & 12      | Approved with use of ACC03.                                                                |
| cUL Recognition       | cUL Recognized                                                                             |
| Options               | Please contact factory.                                                                    |