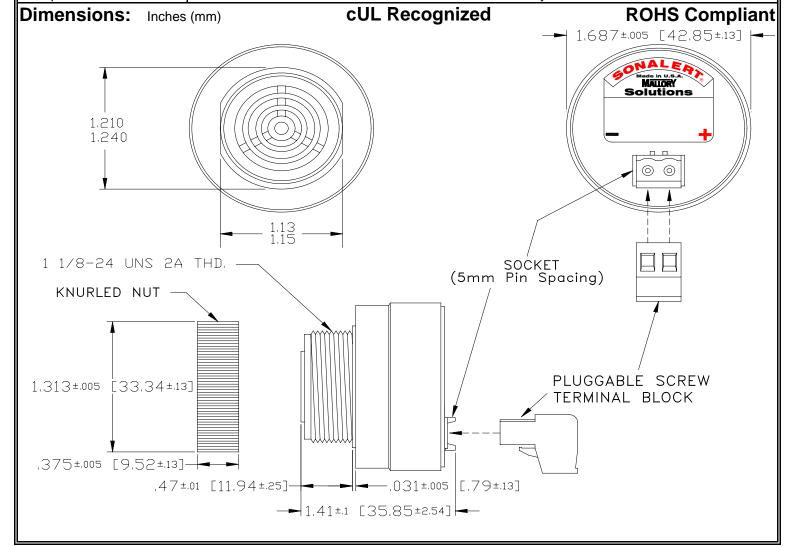

## MALLORY Mallory Sonalert Products,Inc. Part #: Revision:

Part #: SCE016MD3SR3B

Specifications:

| Sound Level Category  | Medium                                                                                     |
|-----------------------|--------------------------------------------------------------------------------------------|
| Mode of Operation     | Siren Sweep 2.6 - 3.2 kHz @ 5 Sweeps per Sec.                                              |
| Voltage Rating        | 6 to 16 VDC                                                                                |
| Frequency             | 2900 ± 500 Hz                                                                              |
| Loudness @ 2 FT       | 75 to 85 dB(A) Typ.                                                                        |
| Current Draw          | 40mA MAX                                                                                   |
| Housing Material      | 6/6 Nylon, Color: Black                                                                    |
| Storage Temperature   | -40° to +85° C                                                                             |
| Operating Temperature | -40° to +85° C                                                                             |
| Panel Mounting        | Recommended hole size is 1.25"(31.75mm). Thread front will fit standard 30mm(1.181") hole. |
| Knurled Nut           | Used to attach part to panel. The max recommended torque is 10 in-lbs.                     |
| Weight (Typical)      | 1.6 oz (45g)                                                                               |
| NEMA 3R,4X, & 12      | Approved with use of ACC03.                                                                |
| cUL Recognition       | cUL Recognized                                                                             |
| Options               | Please contact factory.                                                                    |