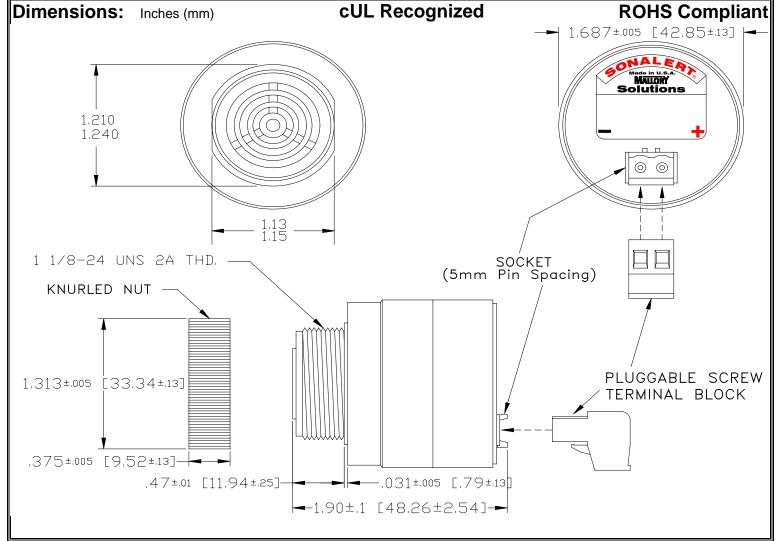

## MALLORY Mallory Sonalert Products, Inc. Part #: SCE028XA2FP1B Revision: **Sales Outline Drawing**

| Specifi | icati | ons:    |
|---------|-------|---------|
| Sound   | Lleve | l Cated |

| II •                  |                                                                                            |  |
|-----------------------|--------------------------------------------------------------------------------------------|--|
| Sound Level Category  | Extra Loud                                                                                 |  |
| Mode of Operation     | Fast Pulse @ 10 PPS                                                                        |  |
| Voltage Rating        | 16 to 28 VAC                                                                               |  |
| Frequency             | 2000 ± 500 Hz                                                                              |  |
| Loudness @ 2 FT       | 95 to 105 dB(A) Typ.                                                                       |  |
| Current Draw          | 40mA MAX                                                                                   |  |
| Housing Material      | 6/6 Nylon, Color: Black                                                                    |  |
| Storage Temperature   | -40° to +85° C                                                                             |  |
| Operating Temperature | -40° to +85° C                                                                             |  |
| Panel Mounting        | Recommended hole size is 1.25"(31.75mm). Thread front will fit standard 30mm(1.181") hole. |  |
| Knurled Nut           | Used to attach part to panel. The max recommended torque is 10 in-lbs.                     |  |
| Weight (Typical)      | 2.1 oz (60g)                                                                               |  |
| NEMA 3R,4X, & 12      | Approved with use of ACC03.                                                                |  |
| cUL Recognition       | cUL Recognized                                                                             |  |
| Options               | Please contact factory.                                                                    |  |
|                       |                                                                                            |  |