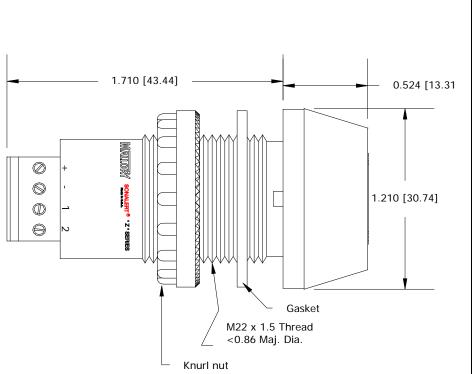

## Specifications:

| Sound Level Category:   | Loud                                                                          | Loud                                      | Loud                                      | Loud                                           |
|-------------------------|-------------------------------------------------------------------------------|-------------------------------------------|-------------------------------------------|------------------------------------------------|
| Mode of Operation:      | Continuous                                                                    | Slow Pulse @ 1 PPS                        | Fast Pulse @ 10 PPS                       | Chirp (100ms repeating every 1.2 sec)          |
| Loudness @ 2 FT:        | 85 to 95 dB(A) Typ.                                                           | 85 to 95 dB(A) Typ.                       | 85 to 95 dB(A) Typ.                       | 85 to 95 dB(A) Typ.                            |
| Pulse Rate (PPS):       |                                                                               | 1                                         | 10                                        | 1                                              |
| Frequency:              | 3300 ± 500 Hz                                                                 | 3300 ± 500 Hz                             | 3300 ± 500 Hz                             | 4500-3200 Hz                                   |
| Connection:             | "+" to Positive, "-" to<br>Ground                                             | "+" to Positive, "-" and "1"<br>to Ground | "+" to Positive, "-" and<br>"2" to Ground | "+" to Positive, "-", "1"<br>and "2" to Ground |
| Voltage Rating:         | 16 to 28 VDC                                                                  |                                           |                                           |                                                |
| Current Draw:           | 40mA MAX                                                                      |                                           |                                           |                                                |
| Housing Material:       | 6/6 Nylon, Color: Black                                                       |                                           |                                           |                                                |
| Storage Temperature:    | -40° to +80° C                                                                |                                           |                                           |                                                |
| Operating Temperature   | -30° to +65° C                                                                |                                           |                                           |                                                |
| Panel Mounting:         | Recommended hole size is 22.5 mm. Thread front will fit standard 22.5mm hole. |                                           |                                           |                                                |
| Knurled Nut:            | Used to attach part to panel. The max recommended torque is 10 in-lbs.        |                                           |                                           |                                                |
| Weight (Typical):       | 28 g                                                                          |                                           |                                           |                                                |
| NEMA 3R,4X, & 12:       | Approved with use of ACC03.                                                   |                                           |                                           |                                                |
| Options:                | Please contact factory.                                                       |                                           |                                           |                                                |
| Dimensions: Inches (mm) |                                                                               | cUL Recognized                            | R                                         | <b>OHS Compliant</b>                           |
|                         |                                                                               |                                           |                                           |                                                |