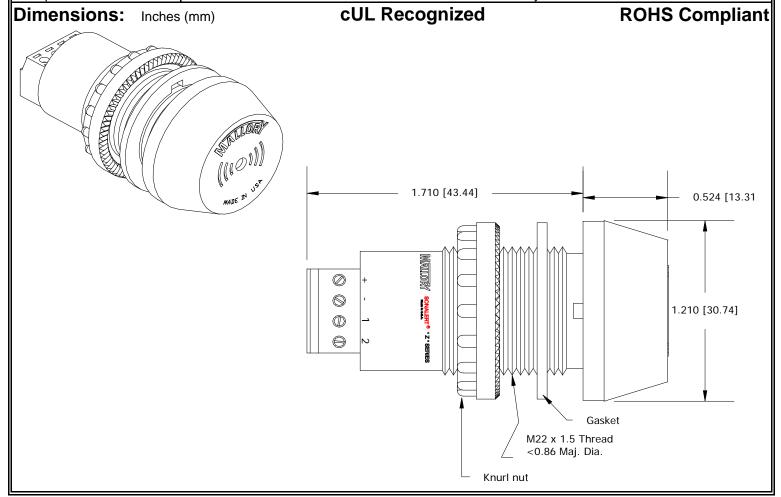

## MALLORY Mallory Sonalert Products, Inc. Part #: **ZA028SDMT5 Sales Outline Drawing** Revision:

Specifications:

| Sound Level Category: | Soft                                                                          | Soft                         | Soft                     | Soft                               |
|-----------------------|-------------------------------------------------------------------------------|------------------------------|--------------------------|------------------------------------|
| Mode of Operation:    | Continuous                                                                    | Slow Pulse @ 1 PPS           | Fast Pulse @ 10 PPS      | Dual Tone 3.4 - 3.5 kHz<br>@ 7 WPS |
| Loudness @ 2 FT:      | 65 to 75 dB(A) Typ.                                                           | 65 to 75 dB(A) Typ.          | 65 to 75 dB(A) Typ.      | 65 to 75 dB(A) Typ.                |
| Pulse Rate (PPS):     |                                                                               | 1                            | 10                       | 7                                  |
| Frequency:            | 3300 ± 500 Hz                                                                 | 3300 ± 500 Hz                | 3300 ± 500 Hz            | 3450 ± 100 Hz                      |
| Connection:           | "+" to Positive, "-" to                                                       | "+" to Positive, "-" and "1" | "+" to Positive, "-" and | "+" to Positive, "-", "1"          |
|                       | Ground                                                                        | to Ground                    | "2" to Ground            | and "2" to Ground                  |
| Voltage Rating:       | 16 to 28 VDC                                                                  |                              |                          |                                    |
| Current Draw:         | 40mA MAX                                                                      |                              |                          |                                    |
| Housing Material:     | 6/6 Nylon, Color: Black                                                       |                              |                          |                                    |
| Storage Temperature:  | -40° to +80° C                                                                |                              |                          |                                    |
| Operating Temperature | -30° to +65° C                                                                |                              |                          |                                    |
| Panel Mounting:       | Recommended hole size is 22.5 mm. Thread front will fit standard 22.5mm hole. |                              |                          |                                    |
| Knurled Nut:          | Used to attach part to panel. The max recommended torque is 10 in-lbs.        |                              |                          |                                    |
| Weight (Typical):     | 28 g                                                                          |                              |                          |                                    |
| NEMA 3R,4X, & 12:     | Approved with use of ACC03.                                                   |                              |                          |                                    |
| Options:              | Please contact factory.                                                       |                              |                          |                                    |