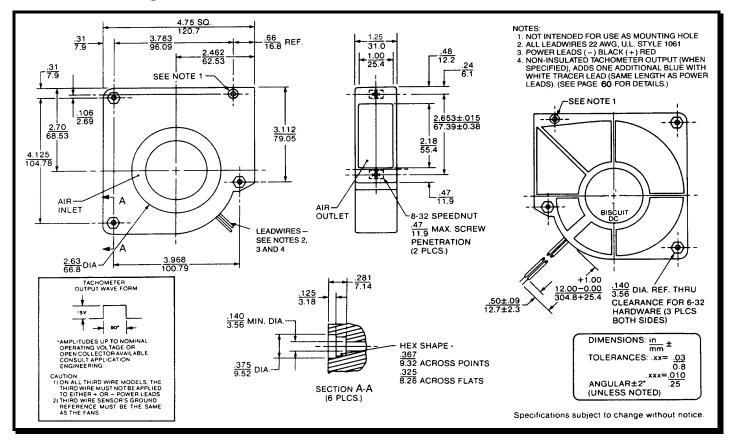

## **Mechanical Drawing:**

#### **Termination:**

12" Lead wires, AWG 22, UL 1061

Red: = Power (+) Black: = Return (-)