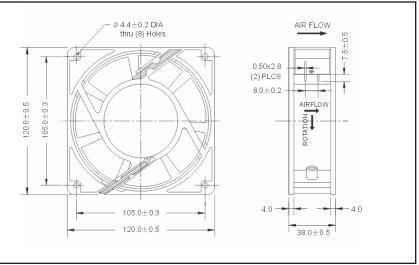

## OA4715 'Challenger Series'

## AC Fan - 115V, 230V 120x38mm (4.7"x 1.5")

| Frame                 | Diecast Aluminum                                   |                                                              |             | 0.40         |     |                |               |   |              |     |
|-----------------------|----------------------------------------------------|--------------------------------------------------------------|-------------|--------------|-----|----------------|---------------|---|--------------|-----|
| Impeller              | PBT, UL94V-0 plastic                               | <u>Operating Temperature</u><br>Ball Bearing<br>-10C ~ +70C  | 6           | 0.35         |     |                | _             | - | +            |     |
| Connection            | Terminals                                          | Storage Temp<br>-20C ~ +80C                                  | e ("H2O)    | 0.30         |     |                |               |   | $\downarrow$ |     |
| Motor                 | AC shaded pole, impedance protected                | Life Expectancy<br>Ball Bearing<br>60,000 hours (L10 at 40C) | ic Pressure | 0.20<br>0.15 |     |                |               |   |              |     |
| Bearing System        | Dual ball                                          | Weight: ~1.2 lbs.                                            | Static      | 0.10         |     |                |               |   |              |     |
| Insulation Resistance | >100M ohm between lead-<br>wire and frame (500VDC) |                                                              |             | 0.05         |     |                |               |   |              |     |
| Dielectric Strength   | 1 min at 1500 VAC, 50/60Hz                         | m4                                                           |             |              | 0 2 | 20 40<br>Airfl | 0 60<br>ow (C |   | 0 100        | 120 |