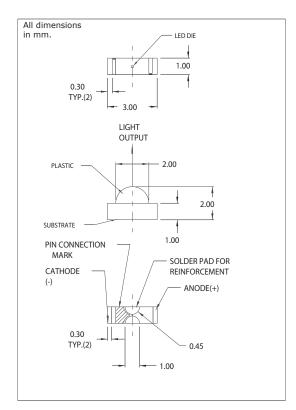

# **CMD11504 Series Bright Angle™ Right Angle Surface Mount LED**

# **Description and Features**

- · Right angle mounting.
- Compact size: 3.00mm x 1.00mm x 2.00mm
- High brightness

#### **Exceptional Reliability**

- Stringent process controls assure quality.
- Extensive qualification testing to meet strictest requirements.
- Designed to permit easy post-reflow solder joint inspection.
- · Refer to "Solder Pad Geometry 3.pdf"