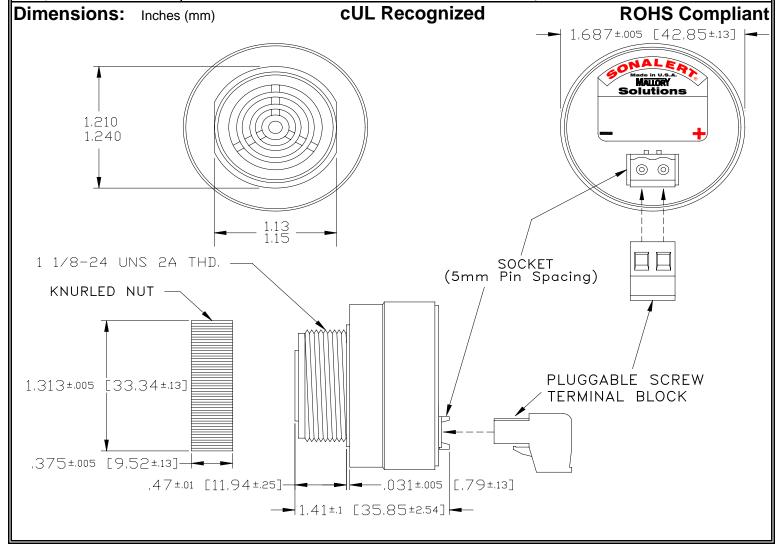

## MALLORY Mallory Sonalert Products,Inc. | Part #: SCE028SA2FP1B | Sales Outline Drawing | Revision: A

## Specifications:

| Sound Level Category  | Soft                                                                                       |
|-----------------------|--------------------------------------------------------------------------------------------|
| Mode of Operation     | Fast Pulse @ 10 PPS                                                                        |
| Voltage Rating        | 16 to 28 VAC                                                                               |
| Frequency             | 2000 ± 500 Hz                                                                              |
| Loudness @ 2 FT       | 65 to 75 dB(A) Typ.                                                                        |
| Current Draw          | 40mA MAX                                                                                   |
| Housing Material      | 6/6 Nylon, Color: Black                                                                    |
| Storage Temperature   | -40° to +85° C                                                                             |
| Operating Temperature | -40° to +85° C                                                                             |
| Panel Mounting        | Recommended hole size is 1.25"(31.75mm). Thread front will fit standard 30mm(1.181") hole. |
| Knurled Nut           | Used to attach part to panel. The max recommended torque is 10 in-lbs.                     |
| Weight (Typical)      | 1.6 oz (45g)                                                                               |
| NEMA 3R,4X, & 12      | Approved with use of ACC03.                                                                |
| cUL Recognition       | cUL Recognized                                                                             |
| Options               | Please contact factory.                                                                    |