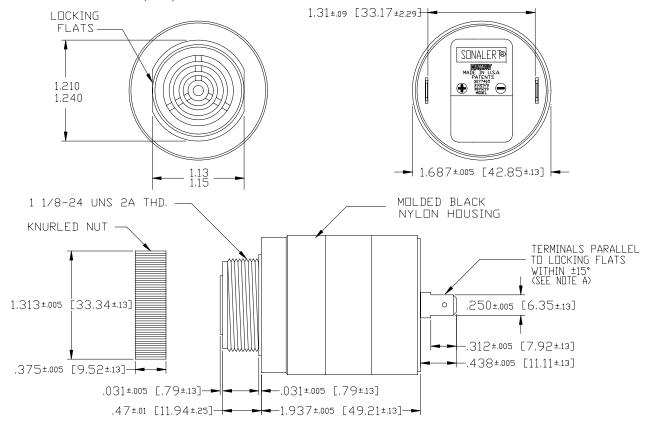

## **Dimensions:** Inches (mm)

NOTE A: TERMINALS-.032 BRASS TIN PLATED. WILL ACCEPT 1/4" QUICK CONNECT.

NOTE B: MOUNTING- REMOVE BLACK PLASTIC NUT AND INSERT THREADED FRONT THROUGH 1.25" HOLE PUNCHED IN PANEL, IF ORIENTATION IS NEEDED, NOTE LOCKING FLATS ON DRAWING. SCREW NUT BACK ON. DO NOT OVERTIGHTEN.