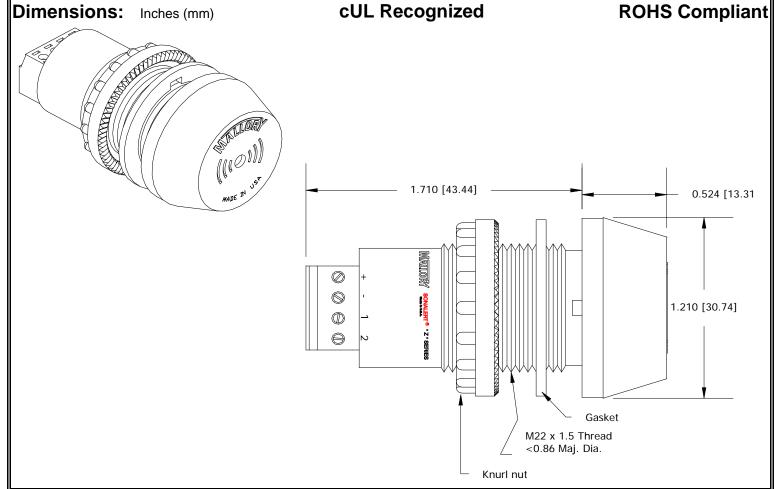

## MALLORY Mallory Sonalert Products, Inc. Part #: Sales Outline Drawing Revision:

**ZA016SDMT2** 

Specifications:

| Sound Level Category: | Soft                                                                          | Soft                         | Soft                     | Soft                          |
|-----------------------|-------------------------------------------------------------------------------|------------------------------|--------------------------|-------------------------------|
| Mode of Operation:    | Continuous                                                                    | Slow Pulse @ 1 PPS           | Fast Pulse @ 10 PPS      | Chime @ Once per 3<br>Seconds |
| Loudness @ 2 FT:      | 65 to 75 dB(A) Typ.                                                           | 65 to 75 dB(A) Typ.          | 65 to 75 dB(A) Typ.      | 65 to 75 dB(A) Typ.           |
| Pulse Rate (PPS):     |                                                                               | 1                            | 10                       | 0.33                          |
| Frequency:            | 3300 ± 500 Hz                                                                 | 3300 ± 500 Hz                | 3300 ± 500 Hz            | 3400 Hz                       |
| Connection:           | "+" to Positive, "-" to                                                       | "+" to Positive, "-" and "1" | "+" to Positive, "-" and | "+" to Positive, "-", "1"     |
|                       | Ground                                                                        | to Ground                    | "2" to Ground            | and "2" to Ground             |
| Voltage Rating:       | 6 to 16 VDC                                                                   |                              |                          |                               |
| Current Draw:         | 40mA MAX                                                                      |                              |                          |                               |
| Housing Material:     | 6/6 Nylon, Color: Black                                                       |                              |                          |                               |
| Storage Temperature:  | -40° to +80° C                                                                |                              |                          |                               |
| Operating Temperature | -30° to +65° C                                                                |                              |                          |                               |
| Panel Mounting:       | Recommended hole size is 22.5 mm. Thread front will fit standard 22.5mm hole. |                              |                          |                               |
| Knurled Nut:          | Used to attach part to panel. The max recommended torque is 10 in-lbs.        |                              |                          |                               |
| Weight (Typical):     | 28 g                                                                          |                              |                          |                               |
| NEMA 3R,4X, & 12:     | Approved with use of ACC03.                                                   |                              |                          |                               |
| Options:              | Please contact factory.                                                       |                              |                          |                               |