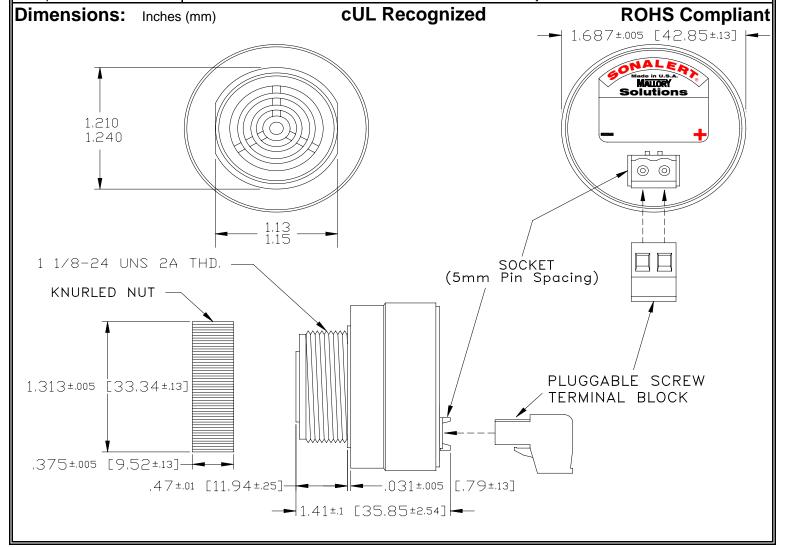

## MALLORY Mallory Sonalert Products, Inc. | Part #: SCE028SD3CK1B | Sales Outline Drawing | Revision: B

## Specifications:

| Sound Level Category  | Soft                                                                                       |
|-----------------------|--------------------------------------------------------------------------------------------|
| Mode of Operation     | Click Pulse @ 1 PPS                                                                        |
| Voltage Rating        | 16 to 28 VDC                                                                               |
| Frequency             | 2900 ± 500 Hz                                                                              |
| Loudness @ 2 FT       | 65 to 75 dB(A) Typ.                                                                        |
| Current Draw          | 40mA MAX                                                                                   |
| Housing Material      | 6/6 Nylon, Color: Black                                                                    |
| Storage Temperature   | -40° to +85° C                                                                             |
| Operating Temperature | -40° to +85° C                                                                             |
| Panel Mounting        | Recommended hole size is 1.25"(31.75mm). Thread front will fit standard 30mm(1.181") hole. |
| Knurled Nut           | Used to attach part to panel. The max recommended torque is 10 in-lbs.                     |
| Weight (Typical)      | 1.6 oz (45g)                                                                               |
| NEMA 3R,4X, & 12      | Approved with use of ACC03.                                                                |
| cUL Recognition       | cUL Recognized                                                                             |
| Options               | Please contact factory.                                                                    |