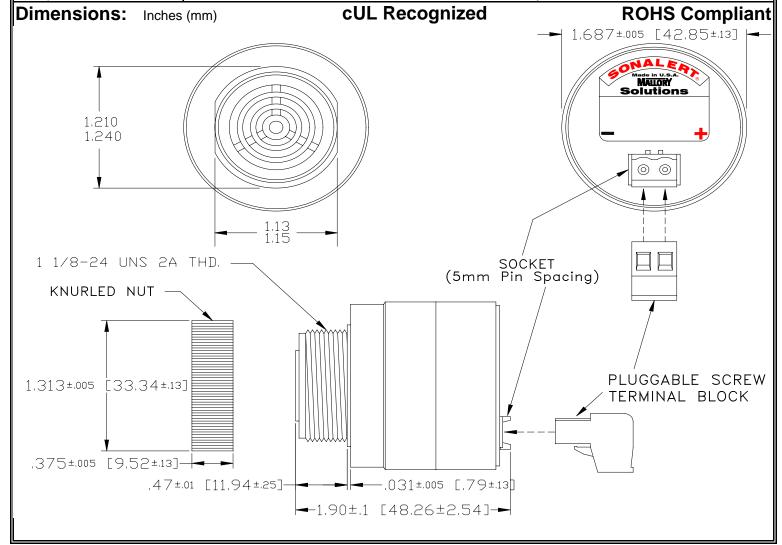

## MALLORY Mallory Sonalert Products, Inc. Part #: SCE016XD2SP1B Revision: **Sales Outline Drawing**

| Specifications: |
|-----------------|
|-----------------|

| Sound Level Category  | Extra Loud                                                                                 |
|-----------------------|--------------------------------------------------------------------------------------------|
| Mode of Operation     | Slow Pulse @ 1 PPS                                                                         |
| Voltage Rating        | 6 to 16 VDC                                                                                |
| Frequency             | 2000 ± 500 Hz                                                                              |
| Loudness @ 2 FT       | 95 to 105 dB(A) Typ.                                                                       |
| Current Draw          | 40mA MAX                                                                                   |
| Housing Material      | 6/6 Nylon, Color: Black                                                                    |
| Storage Temperature   | -40° to +85° C                                                                             |
| Operating Temperature | -40° to +85° C                                                                             |
| Panel Mounting        | Recommended hole size is 1.25"(31.75mm). Thread front will fit standard 30mm(1.181") hole. |
| Knurled Nut           | Used to attach part to panel. The max recommended torque is 10 in-lbs.                     |
| Weight (Typical)      | 2.1 oz (60g)                                                                               |
| NEMA 3R,4X, & 12      | Approved with use of ACC03.                                                                |
| cUL Recognition       | cUL Recognized                                                                             |
| Options               | Please contact factory.                                                                    |