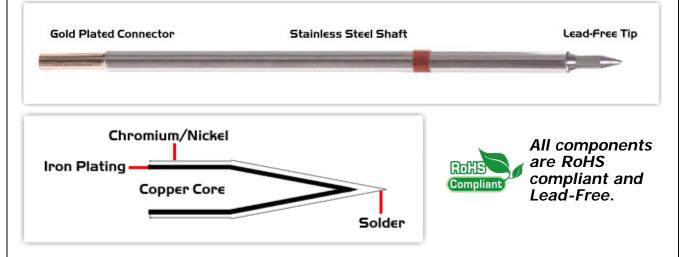

## **Material Composition**

Easy Braid Co. tip cartridges will typically idle within a temperature range of +/-1.1°C. However, there is variation in idle temperature across tip geometries within an individual temperature series. Easy Braid Co. offers a wide variety of tip geometries from 0.25mm fine point tip to 5mm chisel. The length and geometry of a tip will have an influence on the tip idle temperature. To accurately measure idle temperature it will depend greatly on the measurement method, technique and equipment used. Two different methods or the use of alternative equipment will produce different test results.