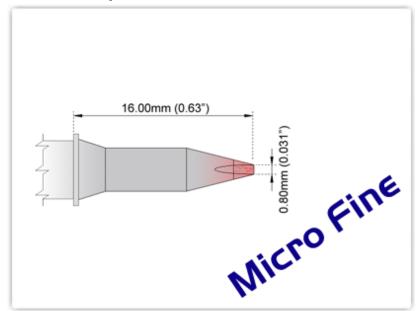

## **EBM8CH008**

Chisel 30° 0.8mm (0.031"), Micro Fine

Tip Style: Chisel

Tip Width: 0.80mm (0.03")
Tip Length: 13.00mm (0.51")

800 Type Cartridge<sup>1</sup>: 420°C - 475°C

RoHS Compliant<sup>2</sup> / Lead Free: YES