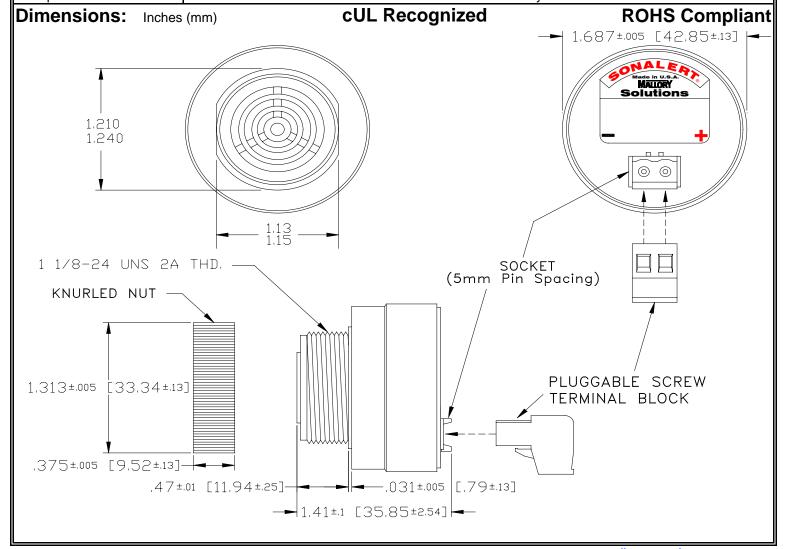

## MALLORY Mallory Sonalert Products,Inc. | Part #: SCE028XD3SU2B | Sales Outline Drawing | Revision: B

## Specifications:

| Sound Level Category  | Extra Loud                                                                                 |
|-----------------------|--------------------------------------------------------------------------------------------|
| Mode of Operation     | Fast Speed Up @ 0.5 -8 PPS in 30 Seconds                                                   |
| Voltage Rating        | 16 to 28 VDC                                                                               |
| Frequency             | 2900 ± 500 Hz                                                                              |
| Loudness @ 2 FT       | 95 to 105 dB(A) Typ.                                                                       |
| Current Draw          | 40mA MAX                                                                                   |
| Housing Material      | 6/6 Nylon, Color: Black                                                                    |
| Storage Temperature   | -40° to +85° C                                                                             |
| Operating Temperature | -40° to +85° C                                                                             |
| Panel Mounting        | Recommended hole size is 1.25"(31.75mm). Thread front will fit standard 30mm(1.181") hole. |
| Knurled Nut           | Used to attach part to panel. The max recommended torque is 10 in-lbs.                     |
| Weight (Typical)      | 1.6 oz (45g)                                                                               |
| NEMA 3R,4X, & 12      | Approved with use of ACC03.                                                                |
| cUL Recognition       | cUL Recognized                                                                             |
| Options               | Please contact factory.                                                                    |