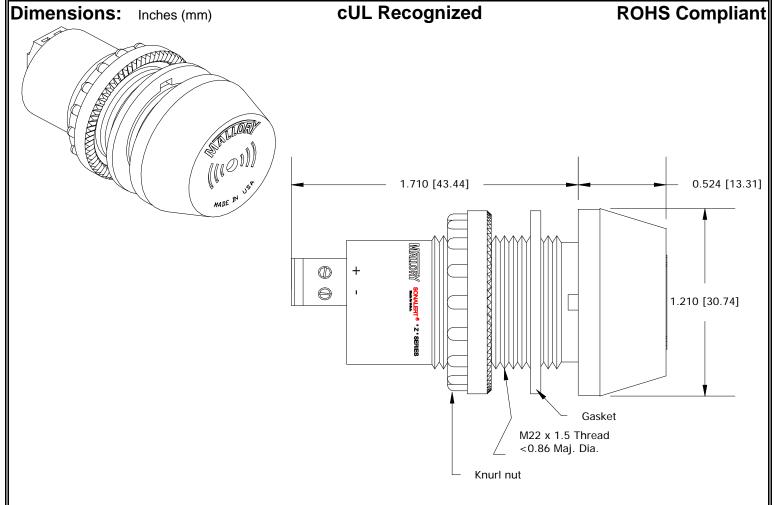

## MALLORY Mallory Sonalert Products, Inc. Part #: ZA016LDSR8 Sales Outline Drawing Revision: C

Specifications:

| Sound Level Category  | Loud                                                                          |
|-----------------------|-------------------------------------------------------------------------------|
| Mode of Operation     | Siren Sweep 2.8 - 3.4 kHz @ 5 Sweeps per Sec.                                 |
| Voltage Rating        | 6 to 16 VDC                                                                   |
| Frequency             | 3300 ± 500 Hz                                                                 |
| Loudness @ 2 FT       | 85 to 95 dB(A) Typ.                                                           |
| Current Draw          | 40mA MAX                                                                      |
| Housing Material      | 6/6 Nylon, Color: Black                                                       |
| Storage Temperature   | -40° to +80° C                                                                |
| Operating Temperature | -30° to +65° C                                                                |
| Panel Mounting        | Recommended hole size is 22.5 mm. Thread front will fit standard 22.5mm hole. |
| Knurled Nut           | Used to attach part to panel. The max recommended torque is 10 in-lbs.        |
| Weight (Typical)      | 28 g                                                                          |
| NEMA 3R,4X, & 12      | Approved with use of included gasket.                                         |
| Options               | Please contact factory.                                                       |