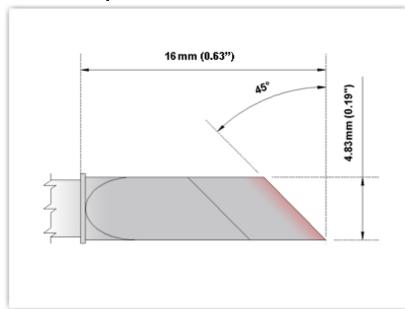

## ETM80DS526

Knife 4.83mm (0.19"), Increased Tin Area 5.84mm (0.23")

Tip Style: Knife

Tip Width: 4.83mm (0.19")
Tip Length: 16.00mm (0.63")

80 Type Cartridge<sup>1</sup>: 420°C - 475°C

RoHS Compliant<sup>2</sup> / Lead Free: YES