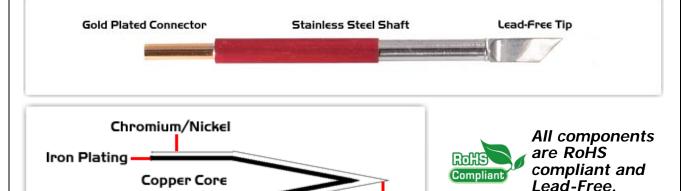

## **Material Composition**

Sold€r

<sup>1</sup> Easy Braid Co. tip cartridges will typically idle within a temperature range of +/-1.1°C. However, there is variation in idle temperature across tip geometries within an individual temperature series. Easy Braid Co. offers a wide variety of tip geometries from 0.25mm fine point tip to 5mm chisel. The length and geometry of a tip will have an influence on the tip idle temperature. To accurately measure idle temperature it will depend greatly on the measurement method, technique and equipment used. Two different methods or the use of alternative equipment will produce different test results.

 $<sup>\</sup>boldsymbol{2}$  Please refer to  $\underline{\text{http://www.rohs.gov.uk}}$  for details on RoHS Compliance.