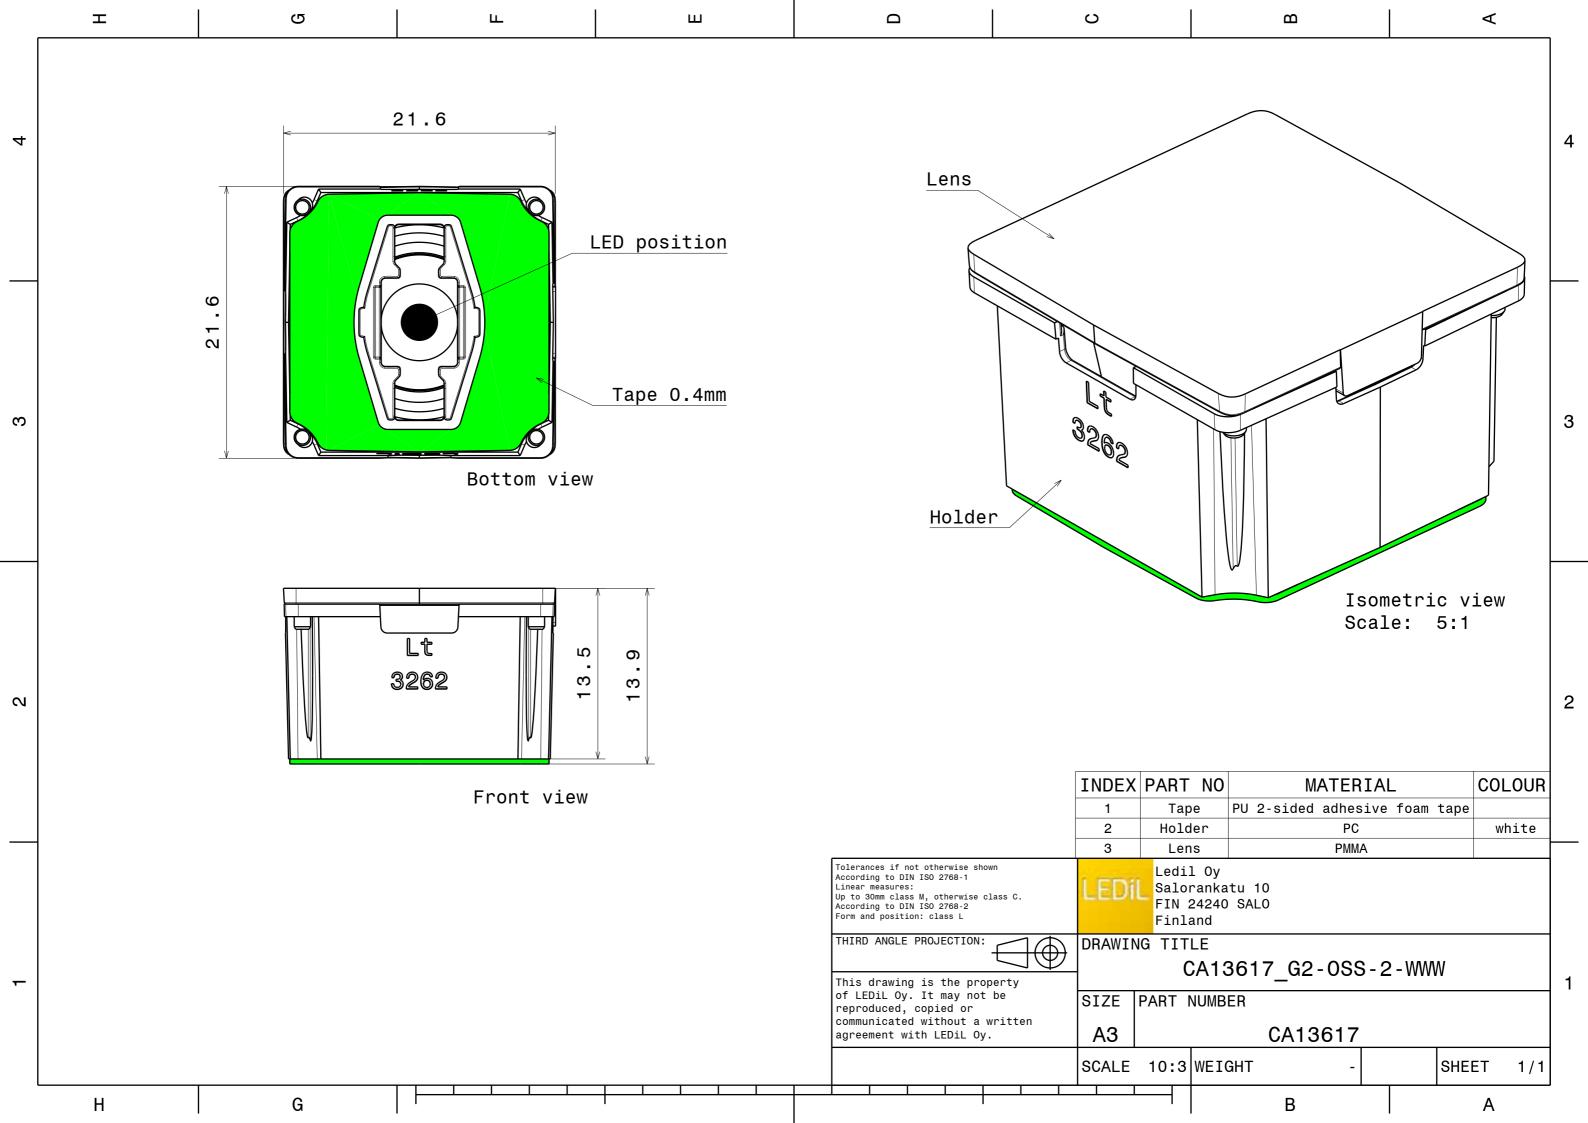

## **DETAILS**

Product Number CA13617\_G2-OSS-2-WWW

Family Rose
Type Assembly
Color white

Diameter21,6\*21,6 mmHeight13,9 mmStylesquareOptic MaterialPMMA

**Holder Material** 

Fastening tape

**Status** production ready