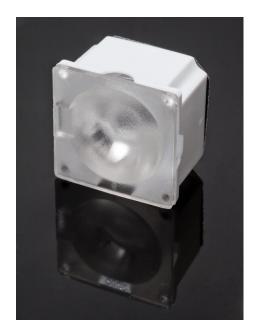

## **DETAILS**

Product Number CA13617\_G2-OSS-2-WWW

Family Rose
Type Assembly
Color white

Diameter21,6\*21,6 mmHeight13,9 mmStylesquareOptic MaterialPMMA

**Holder Material** 

Fastening tape

**Status** production ready